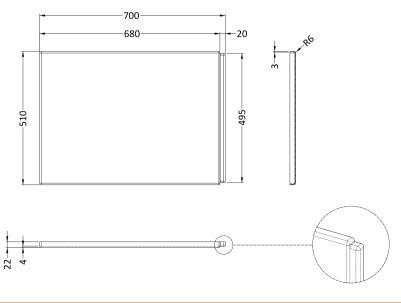

Sales Code: WBP201

**Description:** 700mm P Shaped End Panel

| <b>Product Dimensions</b>      |                          |
|--------------------------------|--------------------------|
| Length (mm):                   | 700                      |
| Width (mm):                    | 510                      |
| Depth (mm):                    | 26                       |
| Nett Weight (kg):              | 1                        |
| <b>Packaging Dimensions</b>    |                          |
| Length (mm):                   | 700                      |
| Width (mm):                    | 510                      |
| Depth (mm):                    | 30                       |
| Gross Weight (kg):             | 1                        |
| Packaging Data                 |                          |
| Box Colour:                    | Polybagged With End Caps |
| Box Qty:                       | 1                        |
| Label Size:                    | 100 x 50                 |
| Label Colour:                  | White Label              |
| Label Qty:                     | 1                        |
| <b>Outer Box Dimensions (I</b> | f Applicable)            |
| Length (mm):                   |                          |
| Width (mm):                    |                          |
| Height (mm):                   |                          |
| Gross Weight (kg):             |                          |
| Barcode:                       | 5055275824603            |
| <b>Product Details</b>         |                          |
| Country of Origin:             | Turkey                   |
| Fitting Instruction:           | No                       |
| Certification:                 | FSC: CE:                 |
| Material Colour Reference:     | European White           |
| Product Material:              | Acrylic                  |
| Material Thickness:            | 2mm                      |
| Volume (Ltr):                  | N/A                      |
| Displaced Capacity:            | N/A                      |
| Leg Set Included:              | Not Applicable           |
| Waste Included:                | Not Applicable           |
| Drilled/Undrilled:             | Not Applicable           |
| Includes Grips:                | Not Applicable           |
| Embossed:                      | Not Applicable           |
| No of Tapholes:                | None                     |
| Anti-Slip:                     | Not Applicable           |