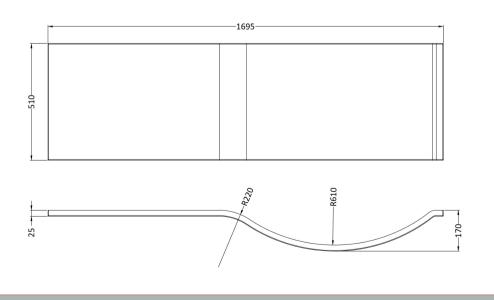

Sales Code: WBP200

**Description:** 1700mm P Shaped Front Panel

| <b>Product Dimensions</b>      |                          |
|--------------------------------|--------------------------|
| Length (mm):                   | 1695                     |
| Width (mm):                    | 510                      |
| Depth (mm):                    | 170                      |
| Nett Weight (kg):              | 2                        |
| Packaging Dimensions           |                          |
| Length (mm):                   | 1700                     |
| Width (mm):                    | 520                      |
| Depth (mm):                    | 30                       |
| Gross Weight (kg):             | 2                        |
| Packaging Data                 |                          |
| Box Colour:                    | Polybagged With End Caps |
| Box Qty:                       | 1                        |
| Label Size:                    | 100 x 50                 |
| Label Colour:                  | White Label              |
| Label Qty:                     | 1                        |
| <b>Outer Box Dimensions (I</b> | f Applicable)            |
| Length (mm):                   |                          |
| Width (mm):                    |                          |
| Height (mm):                   |                          |
| Gross Weight (kg):             |                          |
| Barcode:                       | 5055275824580            |
| <b>Product Details</b>         |                          |
| Country of Origin:             | Turkey                   |
| Fitting Instruction:           | No                       |
| Certification:                 | FSC: CE:                 |
| Material Colour Reference:     | European White           |
| Product Material:              | Acrylic                  |
| Material Thickness:            | 2mm                      |
| Volume (Ltr):                  | N/A                      |
| Displaced Capacity:            | N/A                      |
| Leg Set Included:              | Not Applicable           |
| Waste Included:                | Not Applicable           |
| Drilled/Undrilled:             | Not Applicable           |
| Includes Grips:                | Not Applicable           |
| Embossed:                      | Not Applicable           |
| No of Tapholes:                | None                     |
| Anti-Slip:                     | Not Applicable           |
|                                |                          |