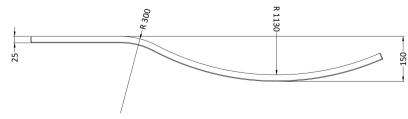

## TECHNICAL DATA SHEET

Sales Code: WBB202

**Description:** 1500mm B Shaped Front Panel

| Product Dimensions         |                                  |
|----------------------------|----------------------------------|
| Length (mm):               | 1495                             |
| Width (mm):                | 500                              |
| Depth (mm):                | 150                              |
| Nett Weight (kg):          | 1                                |
| Packaging Dimensions       |                                  |
| Length (mm):               | 1500                             |
| Width (mm):                | 520                              |
| Depth (mm):                | 30                               |
| Gross Weight (kg):         | 1                                |
| Packaging Data             |                                  |
| Box Colour:                | Polybagged With End Caps         |
| Box Qty:                   | 1                                |
| Label Size:                | 100 x 50                         |
| Label Colour:              | White Label                      |
| Label Qty:                 | 1                                |
| Outer Box Dimensions (I    | f Applicable)                    |
| Length (mm):               |                                  |
| Width (mm):                |                                  |
| Height (mm):               |                                  |
| Gross Weight (kg):         |                                  |
| Barcode:                   | 5055275824559                    |
| Product Details            |                                  |
| Country of Origin:         | Turkey                           |
| Fitting Instruction:       | No                               |
| Certification:             | FSC: CE:                         |
| Material Colour Reference: | European White                   |
| Product Material:          | Acrylic                          |
| Material Thickness:        | 2mm                              |
| Volume (Ltr):              | N/A                              |
| Displaced Capacity:        | N/A                              |
| Leg Set Included:          | Not Applicable                   |
| Waste Included:            | Not Applicable                   |
| Drilled/Undrilled:         | ALCONOMIC DE LA                  |
| Dimed/Onamiea.             | Not Applicable                   |
| Includes Grips:            | Not Applicable<br>Not Applicable |
|                            | Not Applicable<br>Not Applicable |
| Includes Grips:            | Not Applicable                   |