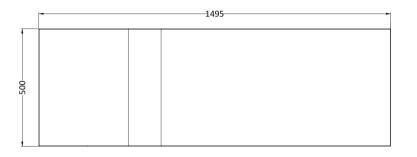

## TECHNICAL DATA SHEET

Sales Code: WBB202

**Description:** 1500mm B Shaped Front Panel

| Product Dimensions         |                                  |
|----------------------------|----------------------------------|
| Length (mm):               | 1495                             |
| Width (mm):                | 500                              |
| Depth (mm):                | 150                              |
| Nett Weight (kg):          | 1                                |
| Packaging Dimensions       |                                  |
| Length (mm):               | 1500                             |
| Width (mm):                | 520                              |
| Depth (mm):                | 30                               |
| Gross Weight (kg):         | 1                                |
| Packaging Data             |                                  |
| Box Colour:                | Polybagged With End Caps         |
| Box Qty:                   | 1                                |
| Label Size:                | 100 x 50                         |
| Label Colour:              | White Label                      |
| Label Qty:                 | 1                                |
| Outer Box Dimensions (I    | f Applicable)                    |
| Length (mm):               |                                  |
| Width (mm):                |                                  |
| Height (mm):               |                                  |
| Gross Weight (kg):         |                                  |
| Barcode:                   | 5055275824559                    |
| Product Details            |                                  |
| Country of Origin:         | Turkey                           |
| Fitting Instruction:       | No                               |
| Certification:             | FSC: CE:                         |
| Material Colour Reference: | European White                   |
| Product Material:          | Acrylic                          |
| Material Thickness:        | 2mm                              |
| Volume (Ltr):              | N/A                              |
| Displaced Capacity:        | N/A                              |
| Leg Set Included:          | Not Applicable                   |
| Waste Included:            | Not Applicable                   |
| Drilled/Undrilled:         | ALCONOMIC DE LA                  |
| Dimed/Onamiea.             | Not Applicable                   |
| Includes Grips:            | Not Applicable<br>Not Applicable |
|                            | Not Applicable<br>Not Applicable |
| Includes Grips:            | Not Applicable                   |