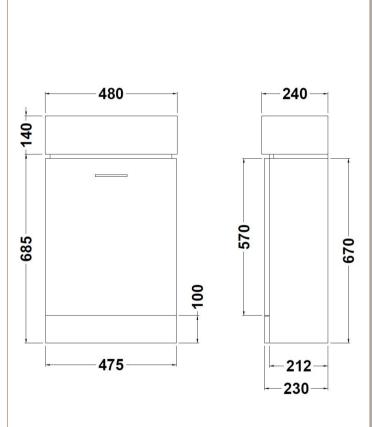

## **Packaging Details**

Barcode: 5055146195573

Sales Code: NVX102 Description: Cubix Compact Unit 450

| <b>Product Dimensions</b>     |                               |  |  |
|-------------------------------|-------------------------------|--|--|
| Height (mm):                  | 670                           |  |  |
| Width (mm):                   | 475                           |  |  |
| Depth (mm):                   | 230                           |  |  |
| Nett Weight (kg):             | 14.06                         |  |  |
| Packaging Dimensions          |                               |  |  |
| Height (mm):                  | 255                           |  |  |
| Width (mm):                   | 500                           |  |  |
| Depth (mm):                   | 720                           |  |  |
| Gross Weight (kg):            | 14.06                         |  |  |
| Packaging Data                |                               |  |  |
| Box Colour:                   | Brown Cardboard Box - Printed |  |  |
| Box Qty:                      | 1                             |  |  |
| Label Size:                   | 100 x 50                      |  |  |
| Label Colour:                 | Not Applicable                |  |  |
| Label Qty:                    | 0                             |  |  |
| Outer Box Dimensions (If Appl | licable)                      |  |  |
| Height (mm):                  |                               |  |  |
| Width (mm):                   |                               |  |  |
| Depth (mm):                   |                               |  |  |
| Gross Weight (kg):            |                               |  |  |
| Barcode:                      | 5055146195580                 |  |  |
| Product Details               |                               |  |  |
| Country of Origin:            | China                         |  |  |
| Fitting Instruction:          | No                            |  |  |
| Certification: FSC:           | : Yes                         |  |  |
| Colour:                       | Gloss White                   |  |  |
| Construction Method:          | Cam & Wood Dowel              |  |  |
| Construction Type:            | Rigid                         |  |  |
| Cabinet Finish:               | MFC Painted Gloss             |  |  |
| Fascia Finish:                | Mdf Painted Gloss             |  |  |
| Cabinet Thickness (mm):       | 16                            |  |  |
| Fascia Thickness (mm):        | 18                            |  |  |
| Drawer Included:              | No                            |  |  |
| Drawer Type:                  | Not Applicable                |  |  |
| No of Shelves:                | 1                             |  |  |
| Hinge Type:                   | 95 Degree Clip-On Soft Close  |  |  |
| Hinge Included:               | Yes                           |  |  |
| Adjustable Legs:              | No                            |  |  |
| Fixings Included:             | Yes                           |  |  |
| Handle Style:                 | Modern                        |  |  |
| Handle Included:              | Yes                           |  |  |
| Waste Shroud:                 | No                            |  |  |
| Handle Type:                  | Bar                           |  |  |

Inner Bowl Depth (mm): 100mm