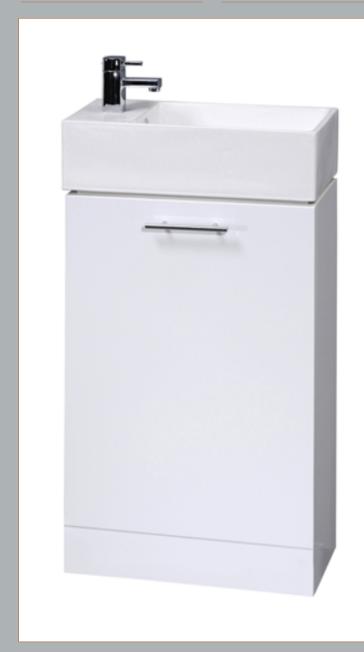

Sales Code: VTY058 Description: White Compact Cabinet & Basin





## **Packaging Details**

Barcode: 5055146195573

Sales Code: NVX102 Description: Cubix Compact Unit 450





| <b>Product Dimensions</b>     |                               |  |  |
|-------------------------------|-------------------------------|--|--|
| Height (mm):                  | 670                           |  |  |
| Width (mm):                   | 475                           |  |  |
| Depth (mm):                   | 230                           |  |  |
| Nett Weight (kg):             | 14.06                         |  |  |
| Packaging Dimensions          |                               |  |  |
| Height (mm):                  | 255                           |  |  |
| Width (mm):                   | 500                           |  |  |
| Depth (mm):                   | 720