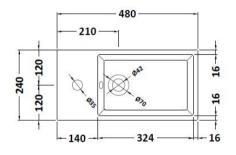

Sales Code: NBV001 Description: Cubix Compact Vessel

| <b>Product Dime</b>            | nsions                     |                          |                               |  |
|--------------------------------|----------------------------|--------------------------|-------------------------------|--|
| Height (mm):                   | 24                         | 10                       |                               |  |
| Width (mm):                    | 48                         | 30                       |                               |  |
| Depth (mm):                    | 14                         | 10                       |                               |  |
| Nett Weight (kg)               | : 10                       | ).78                     |                               |  |
| Packaging Dir                  | nensions                   |                          |                               |  |
| Height (mm):                   | 27                         | 70                       |                               |  |
| Width (mm):                    | 47                         | 70                       |                               |  |
| Depth (mm):                    | 18                         | 30                       |                               |  |
| Gross Weight (kg               | g): 10                     | ).78                     |                               |  |
| Packaging Da                   | ta                         |                          |                               |  |
| Box Colour:                    | Ві                         | rown Card                | board Box - Printed           |  |
| Box Qty:                       | 1                          |                          |                               |  |
| Label Size:                    | 10                         | 00 x 50                  |                               |  |
| Label Colour:                  | W                          | White Label              |                               |  |
| Label Qty:                     | 2                          |                          |                               |  |
| <b>Outer Box Dir</b>           | nensions (If Applica       | able)                    |                               |  |
| Height (mm):                   |                            |                          |                               |  |
| Width (mm):                    |                            |                          |                               |  |
| Depth (mm):                    |                            |                          |                               |  |
| Gross Weight (kg               | g):                        |                          |                               |  |
| Barcode:                       | 50                         | )55146194                | .033                          |  |
| <b>Product Detai</b>           | ls                         |                          |                               |  |
| Country of Origin              | n: Ch                      | nina                     |                               |  |
| Fitting Instructio             | n: No                      | 0                        |                               |  |
| Certification:                 | CE: No W                   | RAS: N/A                 | WRAS No: N/A                  |  |
| Product Material               | : Vi                       | treous Chi               | ina                           |  |
| Fixing Supplied:               | No                         | 0                        |                               |  |
|                                |                            |                          |                               |  |
| Pans/Bidets:                   | Trap Style: Not Appli      | cable                    | Includes Seat: Not Applicable |  |
| Seats:                         | Seat Type: Not Applie      | cable                    | Material: Not Applicable      |  |
|                                |                            |                          | Hinge Type: Not Applicable    |  |
| Hinge Material: Not Applicable |                            |                          |                               |  |
|                                |                            |                          |                               |  |
| Cisterns:                      | Operating Type: Not        | Fittings: Not Applicable |                               |  |
|                                | Lever Type: Not Applicable |                          |                               |  |
|                                | 71 11                      |                          |                               |  |
| Basins:                        | Tap Hole: One Tapho        | ole                      | Chain Stay Hole: No           |  |
|                                | Template: Not Requir       |                          | Waste Type Reg: Slotted       |  |
|                                | Overflow Inc: Yes          |                          | Overflow Cover: No            |  |
|                                |                            |                          |                               |  |