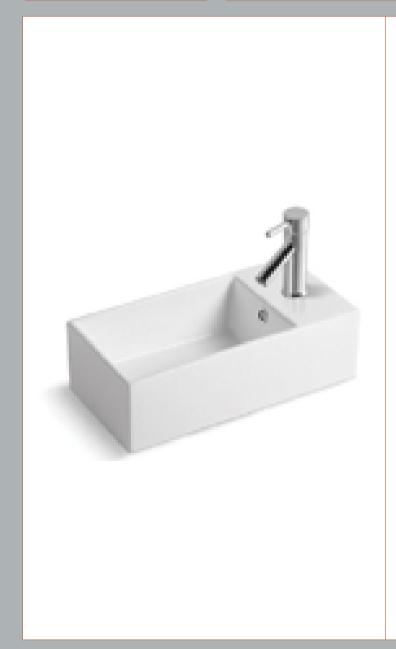

Sales Code: NBV001 Description: Cubix Compact Vessel

| <b>Product Dime</b>            | nsions                     |                          |                               |  |
|--------------------------------|----------------------------|--------------------------|-------------------------------|--|
| Height (mm):                   | 24                         | 10                       |                               |  |
| Width (mm):                    | 48                         | 30                       |                               |  |
| Depth (mm):                    | 14                         | 10                       |                               |  |
| Nett Weight (kg)               | : 10                       | ).78                     |                               |  |
| Packaging Dir                  | nensions                   |                          |                               |  |
| Height (mm):                   | 27                         | 70                       |                               |  |
| Width (mm):                    | 47                         | 70                       |                               |  |
| Depth (mm):                    | 18                         | 30                       |                               |  |
| Gross Weight (kg               | g): 10                     | ).78                     |                               |  |
| Packaging Da                   | ta                         |                          |                               |  |
| Box Colour:                    | Ві                         | rown Card                | board Box - Printed           |  |
| Box Qty:                       | 1                          |                          |                               |  |
| Label Size:                    | 10                         | 00 x 50                  |                               |  |
| Label Colour:                  | W                          | White Label              |                               |  |
| Label Qty:                     | 2                          |                          |                               |  |
| <b>Outer Box Dir</b>           | nensions (If Applica       | able)                    |                               |  |
| Height (mm):                   |                            |                          |                               |  |
| Width (mm):                    |                            |                          |                               |  |
| Depth (mm):                    |                            |                          |                               |  |
| Gross Weight (kg               | g):                        |                          |                               |  |
| Barcode:                       | 50                         | )55146194                | .033                          |  |
| <b>Product Detai</b>           | ls                         |                          |                               |  |
| Country of Origin              | n: Ch                      | nina                     |                               |  |
| Fitting Instructio             | n: No                      | 0                        |                               |  |
| Certification:                 | CE: No W                   | RAS: N/A                 | WRAS No: N/A                  |  |
| Product Material               | : Vi                       | treous Chi               | ina                           |  |
| Fixing Supplied:               | No                         | 0                        |                               |  |
|                                |                            |                          |                               |  |
| Pans/Bidets:                   | Trap Style: Not Appli      | cable                    | Includes Seat: Not Applicable |  |
| Seats:                         | Seat Type: Not Applie      | cable                    | Material: Not Applicable      |  |
|                                |                            |                          | Hinge Type: Not Applicable    |  |
| Hinge Material: Not Applicable |                            |                          |                               |  |
|                                |                            |                          |                               |  |
| Cisterns:                      | Operating Type: Not        | Fittings: Not Applicable |                               |  |
|                                | Lever Type: Not Applicable |                          |                               |  |
|                                | 71 11                      |                          |                               |  |
| Basins:                        | Tap Hole: One Tapho        | ole                      | Chain Stay Hole: No           |  |
|                                | Template: Not Requir       |                          | Waste Type Reg: Slotted       |  |
|                                | Overflow Inc: Yes          |                          | Overflow Cover: No            |  |
|                                |                            |                          |                               |  |