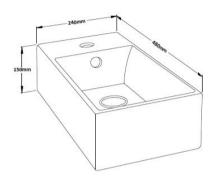

Sales Code: NBV001 Description: Cubix Compact Vessel

| <b>Product Dime</b>            | nsions                     |                          |                               |  |
|--------------------------------|----------------------------|--------------------------|-------------------------------|--|
| Height (mm):                   | 24                         | 10                       |                               |  |
| Width (mm):                    | 48                         | 30                       |                               |  |
| Depth (mm):                    | 14                         | 10                       |                               |  |
| Nett Weight (kg)               | : 10                       | ).78                     |                               |  |
| Packaging Dir                  | nensions                   |                          |                               |  |
| Height (mm):                   | 27                         | 70                       |                               |  |
| Width (mm):                    | 47                         | 70                       |                               |  |
| Depth (mm):                    | 18                         | 30                       |                               |  |
| Gross Weight (kg               | g): 10                     | ).78                     |                               |  |
| Packaging Da                   | ta                         |                          |                               |  |
| Box Colour:                    | Ві                         | rown Card                | board Box - Printed           |  |
| Box Qty:                       | 1                          |                          |                               |  |
| Label Size:                    | 10                         | 00 x 50                  |                               |  |
| Label Colour:                  | W                          | White Label              |                               |  |
| Label Qty:                     | 2                          |                          |                               |  |
| <b>Outer Box Dir</b>           | nensions (If Applica       | able)                    |                               |  |
| Height (mm):                   |                            |                          |                               |  |
| Width (mm):                    |                            |                          |                               |  |
| Depth (mm):                    |                            |                          |                               |  |
| Gross Weight (kg               | g):                        |                          |                               |  |
| Barcode:                       | 50                         | )55146194                | .033                          |  |
| <b>Product Detai</b>           | ls                         |                          |                               |  |
| Country of Origin              | n: Ch                      | nina                     |                               |  |
| Fitting Instructio             | n: No                      | 0                        |                               |  |
| Certification:                 | CE: No W                   | RAS: N/A                 | WRAS No: N/A                  |  |
| Product Material               | : Vi                       | treous Chi               | ina                           |  |
| Fixing Supplied:               | No                         | 0                        |                               |  |
|                                |                            |                          |                               |  |
| Pans/Bidets:                   | Trap Style: Not Appli      | cable                    | Includes Seat: Not Applicable |  |
| Seats:                         | Seat Type: Not Applie      | cable                    | Material: Not Applicable      |  |
|                                |                            |                          | Hinge Type: Not Applicable    |  |
| Hinge Material: Not Applicable |                            |                          |                               |  |
|                                |                            |                          |                               |  |
| Cisterns:                      | Operating Type: Not        | Fittings: Not Applicable |                               |  |
|                                | Lever Type: Not Applicable |                          |                               |  |
|                                | 71 11                      |                          |                               |  |
| Basins:                        | Tap Hole: One Tapho        | ole                      | Chain Stay Hole: No           |  |
|                                | Template: Not Requir       |                          | Waste Type Reg: Slotted       |  |
|                                | Overflow Inc: Yes          |                          | Overflow Cover: No            |  |
|                                |                            |                          |                               |  |

Inner Bowl Depth (mm): 100mm