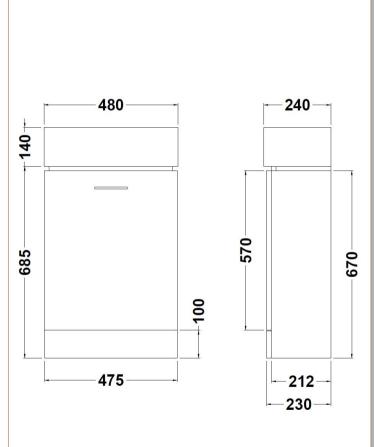

## **Packaging Details**

Barcode: 5055146195573

Sales Code: NVX102 Description: Cubix Compact Unit 450

| <b>Product Dimensions</b>     |                               |  |  |
|-------------------------------|-------------------------------|--|--|
| Height (mm):                  | 670                           |  |  |
| Width (mm):                   | 475                           |  |  |
| Depth (mm):                   | 230                           |  |  |
| Nett Weight (kg):             | 14.06                         |  |  |
| Packaging Dimensions          |                               |  |  |
| Height (mm):                  | 255                           |  |  |
| Width (mm):                   | 500                           |  |  |
| Depth (mm):                   | 720                           |  |  |
| Gross Weight (kg):            | 14.06                         |  |  |
| Packaging Data                |                               |  |  |
| Box Colour:                   | Brown Cardboard Box - Printed |  |  |
| Box Qty:                      | 1                             |  |  |
| Label Size:                   | 100 x 50                      |  |  |
| Label Colour:                 | Not Applicable                |  |  |
| Label Qty:                    | 0                             |  |  |
| Outer Box Dimensions (If Appl | licable)                      |  |  |
| Height (mm):                  |                               |  |  |
| Width (mm):                   |                               |  |  |
| Depth (mm):                   |                               |  |  |
| Gross Weight (kg):            |                               |  |  |
| Barcode:                      | 5055146195580                 |  |  |
| Product Details               |                               |  |  |
| Country of Origin:            | China                         |  |  |
| Fitting Instruction:          | No                            |  |  |
| Certification: FSC:           | : Yes                         |  |  |
| Colour:                       | Gloss White                   |  |  |
| Construction Method:          | Cam & Wood Dowel              |  |  |
| Construction Type:            | Rigid                         |  |  |
| Cabinet Finish:               | MFC Painted Gloss             |  |  |
| Fascia Finish:                | Mdf Painted Gloss             |  |  |
| Cabinet Thickness (mm):       | 16                            |  |  |
| Fascia Thickness (mm):        | 18                            |  |  |
| Drawer Included:              | No                            |  |  |
| Drawer Type:                  | Not Applicable                |  |  |
| No of Shelves:                | 1                             |  |  |
| Hinge Type:                   | 95 Degree Clip-On Soft Close  |  |  |
| Hinge Included:               | Yes                           |  |  |
| Adjustable Legs:              | No                            |  |  |
| Fixings Included:             | Yes                           |  |  |
| Handle Style:                 | Modern                        |  |  |
| Handle Included:              | Yes                           |  |  |
| Waste Shroud:                 | No                            |  |  |
| Handle Type:                  | Bar                           |  |  |

Inner Bowl Depth (mm): 100mm