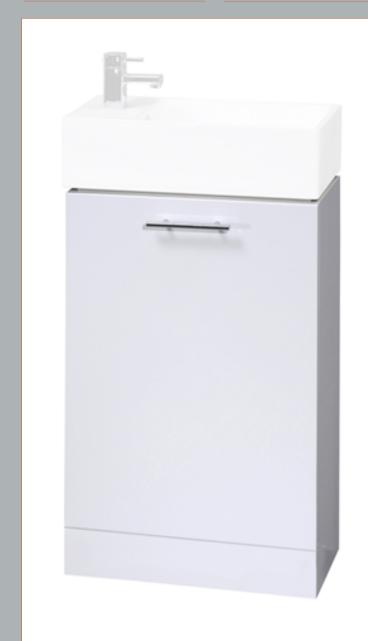

Sales Code: VTY058 Description: White Compact Cabinet & Basin





## **Packaging Details**

Barcode: 5055146195573

Sales Code: NVX102 Description: Cubix Compact Unit 450





| <b>Product Dimensions</b>     |                               |  |  |
|-------------------------------|-------------------------------|--|--|
| Height (mm):                  | 670                           |  |  |
| Width (mm):                   | 475                           |  |  |
| Depth (mm):                   | 230                           |  |  |
| Nett Weight (kg):             | 14.06                         |  |  |
| Packaging Dimensions          |                               |  |  |
| Height (mm):                  | 255                           |  |  |
| Width (mm):                   | 500                           |  |  |
| Depth (mm):                   | 720                           |  |  |
| Gross Weight (kg):            | 14.06                         |  |  |
| Pa