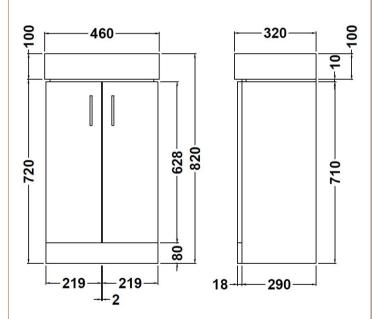

## TECHNICAL DATA SHEET

ROXOR

| Product Dimensions           |                               |
|------------------------------|-------------------------------|
| Height (mm):                 | 720                           |
| Width (mm):                  | 440                           |
| Depth (mm):                  | 290                           |
| Nett Weight (kg):            | 14.96                         |
| Packaging Dimensions         |                               |
| Height (mm):                 | 745                           |
| Width (mm):                  | 335                           |
| Depth (mm):                  | 460                           |
| Gross Weight (kg):           | 17.9                          |
| Packaging Data               |                               |
| Box Colour:                  | Brown Cardboard Box - Printed |
| Box Qty:                     | 1                             |
| Label Size:                  | 100 x 50                      |
| Label Colour:                | Not Applicable                |
| Label Qty:                   | 0                             |
| Outer Box Dimensions (If App | licable)                      |
| Height (mm):                 |                               |
| Width (mm):                  |                               |
| Depth (mm):                  |                               |
| Gross Weight (kg):           |                               |
| Barcode:                     | 5055369001903                 |
| Product Details              |                               |
| Country of Origin:           | China                         |
| Fitting Instruction:         | No                            |
|                              | : Yes CE: N/A                 |
| Colour:                      | Gloss White                   |
| Construction Method:         | Cam & Wood Dowel              |
| Construction Type:           | Rigid                         |
| Cabinet Finish:              | MFC Painted Gloss             |
| Fascia Finish:               | Mdf Painted Gloss             |
| Cabinet Thickness (mm):      | 16                            |
| Fascia Thickness (mm):       | 18                            |
| Drawer Included:             | No                            |
| Drawer Type:                 | Not Applicable                |
| No of Shelves:               | 1                             |
| Hinge Type:                  | 95 Degree Clip-On Soft Close  |
| Hinge Included:              | Yes                           |
| Adjustable Legs:             | No                            |
| Fixings Included:            | Yes                           |
| Handle Style:                | Modern                        |
| Handle Included:             | Yes                           |
| Waste Shroud:                | No                            |
| Handle Type:                 | D-Shape                       |
|                              |                               |