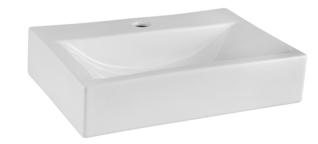

## TECHNICAL DATA SHEET

ROXOR

Sales Code: NBV002

**Description:** Cubix / Washstand Vessel

| Product Dime        |                                                          |  |  |
|---------------------|----------------------------------------------------------|--|--|
| Height (mm):        | 100                                                      |  |  |
| Width (mm):         | 450                                                      |  |  |
| Depth (mm):         | 320                                                      |  |  |
| Nett Weight (kg):   | 8.7                                                      |  |  |
| Packaging Din       | nensions                                                 |  |  |
| Height (mm):        | 140                                                      |  |  |
| Width (mm):         | 470                                                      |  |  |
| Depth (mm):         | 340                                                      |  |  |
| Gross Weight (kg    | ): 8.9                                                   |  |  |
| Packaging Dat       | a                                                        |  |  |
| Box Colour:         | Brown Cardboard Box - Printed                            |  |  |
| Box Qty:            | 1                                                        |  |  |
| Label Size:         | 100 x 50                                                 |  |  |
| Label Colour:       | White Label                                              |  |  |
| Label Qty:          | 2                                                        |  |  |
| Outer Box Din       | nensions (If Applicable)                                 |  |  |
| Height (mm):        |                                                          |  |  |
| Width (mm):         |                                                          |  |  |
| Depth (mm):         |                                                          |  |  |
| Gross Weight (kg    | ):                                                       |  |  |
| Barcode:            | 5055146194484                                            |  |  |
| Product Detail      | s                                                        |  |  |
| Country of Origir   | i: China                                                 |  |  |
| Fitting Instruction | n: Yes                                                   |  |  |
| Certification:      | CE: No WRAS: N/A WRAS No: N/A                            |  |  |
| Product Material:   | Vitreous China                                           |  |  |
| Fixing Supplied:    | No                                                       |  |  |
|                     |                                                          |  |  |
| Pans/Bidets:        | Trap Style: Not Applicable Includes Seat: Not Applicable |  |  |
| Seats:              | Seat Type: Not Applicable Material: Not Applicable       |  |  |
|                     | Function: Not Applicable Hinge Type: Not Applicable      |  |  |
|                     | Hinge Material: Not Applicable                           |  |  |
|                     |                                                          |  |  |
| Cisterns:           | Operating Type: Not Applicable Fittings: Not Applicable  |  |  |
| Cisteriis:          | Lever Type: Not Applicable                               |  |  |
|                     | сечентуре, мот Аррисарте                                 |  |  |
|                     | Tap Hole: One Taphole Chain Stay Hole: No                |  |  |
|                     | Template: Not Required Waste Type Req: Unslotted         |  |  |
|                     | Overflow Inc: No Overflow Cover: No                      |  |  |
|                     |                                                          |  |  |