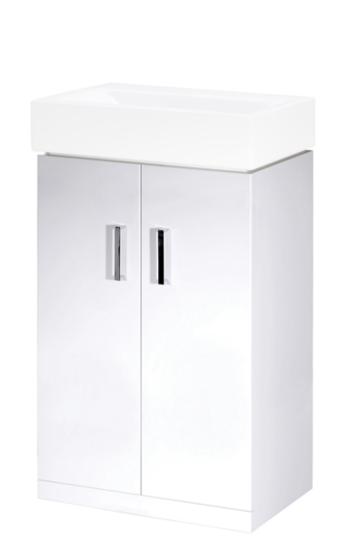

## TECHNICAL DATA SHEET





Description: Checkers White 450 F/S Basin Unit



## TECHNICAL DATA SHEET

ROXOR







| Product Dimensions           |                               |
|------------------------------|-------------------------------|
| Height (mm):                 | 720                           |
| Width (mm):                  | 440                           |
| Depth (mm):                  | 290                           |
| Nett Weight (kg):            | 14.96                         |
| Packaging Dimensions         |                               |
| Height (mm):                 | 745                           |
| Width (mm):                  | 335                           |
| Depth (mm):                  | 460                           |
| Gross Weight (kg):           | 17.9                          |
| Packaging Data               |                               |
| Box Colour: