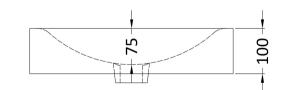

## TECHNICAL DATA SHEET

ROXOR

Sales Code: NBV002

**Description:** Cubix / Washstand Vessel

| Product Dime        |                                                          |  |  |
|---------------------|----------------------------------------------------------|--|--|
| Height (mm):        | 100                                                      |  |  |
| Width (mm):         | 450                                                      |  |  |
| Depth (mm):         | 320                                                      |  |  |
| Nett Weight (kg):   | 8.7                                                      |  |  |
| Packaging Din       | nensions                                                 |  |  |
| Height (mm):        | 140                                                      |  |  |
| Width (mm):         | 470                                                      |  |  |
| Depth (mm):         | 340                                                      |  |  |
| Gross Weight (kg    | ): 8.9                                                   |  |  |
| Packaging Dat       | a                                                        |  |  |
| Box Colour:         | Brown Cardboard Box - Printed                            |  |  |
| Box Qty:            | 1                                                        |  |  |
| Label Size:         | 100 x 50                                                 |  |  |
| Label Colour:       | White Label                                              |  |  |
| Label Qty:          | 2                                                        |  |  |
| Outer Box Din       | nensions (If Applicable)                                 |  |  |
| Height (mm):        |                                                          |  |  |
| Width (mm):         |                                                          |  |  |
| Depth (mm):         |                                                          |  |  |
| Gross Weight (kg    | ):                                                       |  |  |
| Barcode:            | 5055146194484                                            |  |  |
| Product Detail      | s                                                        |  |  |
| Country of Origir   | i: China                                                 |  |  |
| Fitting Instruction | n: Yes                                                   |  |  |
| Certification:      | CE: No WRAS: N/A WRAS No: N/A                            |  |  |
| Product Material:   | Vitreous China                                           |  |  |
| Fixing Supplied:    | No                                                       |  |  |
|                     |                                                          |  |  |
| Pans/Bidets:        | Trap Style: Not Applicable Includes Seat: Not Applicable |  |  |
| Seats:              | Seat Type: Not Applicable Material: Not Applicable       |  |  |
|                     | Function: Not Applicable Hinge Type: Not Applicable      |  |  |
|                     | Hinge Material: Not Applicable                           |  |  |
|                     |                                                          |  |  |
| Cisterns:           | Operating Type: Not Applicable Fittings: Not Applicable  |  |  |
| Cisteriis:          | Lever Type: Not Applicable                               |  |  |
|                     | сечентуре, мот Аррисарте                                 |  |  |
|                     | Tap Hole: One Taphole Chain Stay Hole: No                |  |  |
|                     | Template: Not Required Waste Type Req: Unslotted         |  |  |
|                     | Overflow Inc: No Overflow Cover: No                      |  |  |
|                     |                                                          |  |  |