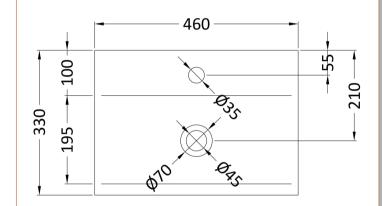

## TECHNICAL DATA SHEET

ROXOR

Sales Code: NBV002

**Description:** Cubix / Washstand Vessel

| Product Dime        |                                                          |  |  |
|---------------------|----------------------------------------------------------|--|--|
| Height (mm):        | 100                                                      |  |  |
| Width (mm):         | 450                                                      |  |  |
| Depth (mm):         | 320                                                      |  |  |
| Nett Weight (kg):   | 8.7                                                      |  |  |
| Packaging Din       | nensions                                                 |  |  |
| Height (mm):        | 140                                                      |  |  |
| Width (mm):         | 470                                                      |  |  |
| Depth (mm):         | 340                                                      |  |  |
| Gross Weight (kg    | ): 8.9                                                   |  |  |
| Packaging Dat       | a                                                        |  |  |
| Box Colour:         | Brown Cardboard Box - Printed                            |  |  |
| Box Qty:            | 1                                                        |  |  |
| Label Size:         | 100 x 50                                                 |  |  |
| Label Colour:       | White Label                                              |  |  |
| Label Qty:          | 2                                                        |  |  |
| Outer Box Din       | nensions (If Applicable)                                 |  |  |
| Height (mm):        |                                                          |  |  |
| Width (mm):         |                                                          |  |  |
| Depth (mm):         |                                                          |  |  |
| Gross Weight (kg    | ):                                                       |  |  |
| Barcode:            | 5055146194484                                            |  |  |
| Product Detail      | s                                                        |  |  |
| Country of Origir   | i: China                                                 |  |  |
| Fitting Instruction | n: Yes                                                   |  |  |
| Certification:      | CE: No WRAS: N/A WRAS No: N/A                            |  |  |
| Product Material:   | Vitreous China                                           |  |  |
| Fixing Supplied:    | No                                                       |  |  |
|                     |                                                          |  |  |
| Pans/Bidets:        | Trap Style: Not Applicable Includes Seat: Not Applicable |  |  |
| Seats:              | Seat Type: Not Applicable Material: Not Applicable       |  |  |
|                     | Function: Not Applicable Hinge Type: Not Applicable      |  |  |
|                     | Hinge Material: Not Applicable                           |  |  |
|                     |                                                          |  |  |
| Cisterns:           | Operating Type: Not Applicable Fittings: Not Applicable  |  |  |
| Cisteriis:          | Lever Type: Not Applicable                               |  |  |
|                     | сечентуре, мот Аррисарте                                 |  |  |
|                     | Tap Hole: One Taphole Chain Stay Hole: No                |  |  |
|                     | Template: Not Required Waste Type Req: Unslotted         |  |  |
|                     | Overflow Inc: No Overflow Cover: No                      |  |  |
|                     |                                                          |  |  |