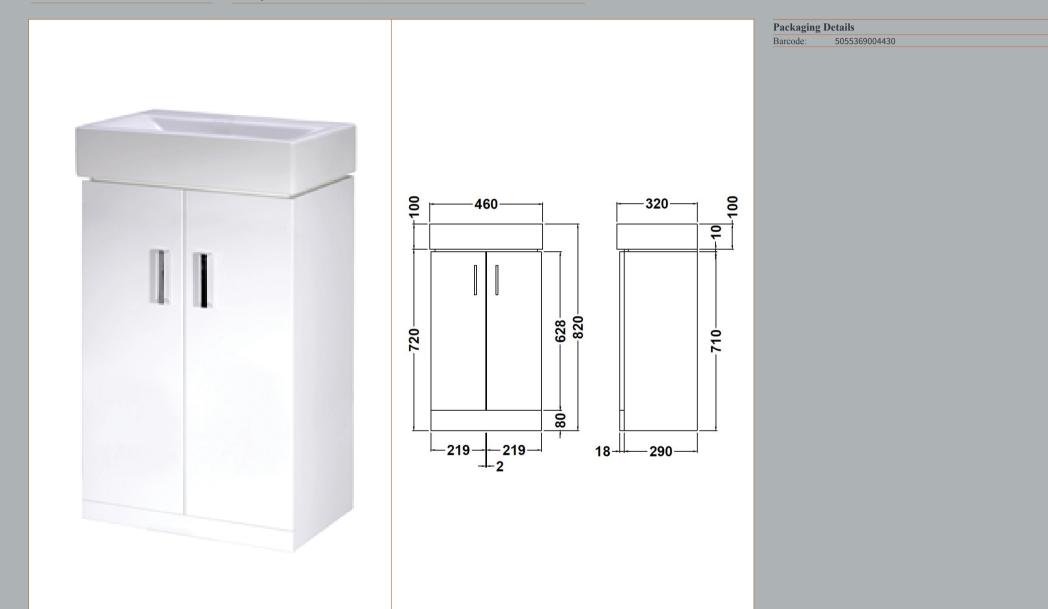

## TECHNICAL DATA SHEET

ROXOR

| Product Dimensions           |                               |
|------------------------------|-------------------------------|
| Height (mm):                 | 720                           |
| Width (mm):                  | 440                           |
| Depth (mm):                  | 290                           |
| Nett Weight (kg):            | 14.96                         |
| Packaging Dimensions         |                               |
| Height (mm):                 | 745                           |
| Width (mm):                  | 335                           |
| Depth (mm):                  | 460                           |
| Gross Weight (kg):           | 17.9                          |
| Packaging Data               |                               |
| Box Colour:                  | Brown Cardboard Box - Printed |
| Box Qty:                     | 1                             |
| Label Size:                  | 100 x 50                      |
| Label Colour:                | Not Applicable                |
| Label Qty:                   | 0                             |
| Outer Box Dimensions (If App | licable)                      |
| Height (mm):                 |                               |
| Width (mm):                  |                               |
| Depth (mm):                  |                               |
| Gross Weight (kg):           |                               |
| Barcode:                     | 5055369001903                 |
| Product Details              |                               |
| Country of Origin:           | China                         |
| Fitting Instruction:         | No                            |
|                              | : Yes CE: N/A                 |
| Colour:                      | Gloss White                   |
| Construction Method:         | Cam & Wood Dowel              |
| Construction Type:           | Rigid                         |
| Cabinet Finish:              | MFC Painted Gloss             |
| Fascia Finish:               | Mdf Painted Gloss             |
| Cabinet Thickness (mm):      | 16                            |
| Fascia Thickness (mm):       | 18                            |
| Drawer Included:             | No                            |
| Drawer Type:                 | Not Applicable                |
| No of Shelves:               | 1                             |
| Hinge Type:                  | 95 Degree Clip-On Soft Close  |
| Hinge Included:              | Yes                           |
| Adjustable Legs:             | No                            |
| Fixings Included:            | Yes                           |
| Handle Style:                | Modern                        |
| Handle Included:             | Yes                           |
| Waste Shroud:                | No                            |
| Handle Type:                 | D-Shape                       |
|                              |                               |