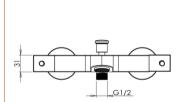

## TECHNICAL DATA SHEET

ROXOR

Sales Code: VBS005

**Description:** Square Thermostatic Bsm

| Product Dimensions               |                                              |
|----------------------------------|----------------------------------------------|
| Length (mm):                     |                                              |
| Width (mm):                      | 255                                          |
| Height (mm):                     | 31                                           |
| Depth (mm):                      | 177                                          |
| Nett Weight (kg):                | 1.8                                          |
| Packaging Dimensions             |                                              |
| Length (mm):                     | 470                                          |
| Width (mm):                      | 240                                          |
| Height (mm):                     |                                              |
| Gross Weight (kg):               | 2                                            |
| Packaging Data                   |                                              |
| Box Colour:                      | White Cardboard Box                          |
| Box Qty:                         | 1                                            |
| Label Size:                      | 100 x 50                                     |
| Label Colour:                    | White Label                                  |
|                                  |                                              |
| Label Qty:                       | 2                                            |
| Outer Box Dimensions (If A       | Applicable)                                  |
| Length (mm):                     |                                              |
| Width (mm):                      |                                              |
| Height (mm):                     |                                              |
| Depth (mm):                      |                                              |
| Gross Weight (kg):               | 10                                           |
| Barcode:                         | 5055369020096                                |
| Product Details                  |                                              |
| Country of Origin:               | China                                        |
| Fitting Instruction:             | Yes                                          |
| Product Material:                | Brass/ABS                                    |
| Mount Type:                      | Wall, Surface                                |
| Outlet Elbow Supplied:           | No                                           |
| Easy Clean:                      | Not Applicable                               |
| Head Included:                   | No                                           |
| Handset Included:                | No                                           |
| Body Jets Included:              | No                                           |
| No of Body Jets:                 | Not Applicable                               |
| Operating Pressure (bar):        | 1                                            |
| Valve/Cartridge Type:            | *                                            |
| Flow Rates (L/min): 0.1 bar: 1.6 | 0.5 bar: 4.1 l bar: 6 2 bar: 8.7 3 bar: 10.5 |
| TMV2 Approved: No                | Approval No: N/A                             |
| TMV2 Approved: No                | Approval No: N/A                             |
| WRAS Approved: No                | Approval No: N/A                             |
| Head Function:                   |                                              |
| Handset Function:                | Not Applicable                               |
|                                  | Not Applicable                               |
| Body Jet Info:                   | Not Applicable                               |
| Pipe Size:                       | NI/A                                         |
| Pipe Centres:                    | N/A                                          |
| 3 1 /15' ' 1                     |                                              |
| Colour/Finish:<br>Hose Included: | Chrome                                       |