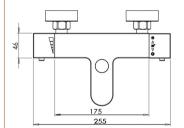

## TECHNICAL DATA SHEET

ROXOR

Sales Code: VBS005

**Description:** Square Thermostatic Bsm

| Product Dimensions               |                                              |
|----------------------------------|----------------------------------------------|
| Length (mm):                     |                                              |
| Width (mm):                      | 255                                          |
| Height (mm):                     | 31                                           |
| Depth (mm):                      | 177                                          |
| Nett Weight (kg):                | 1.8                                          |
| Packaging Dimensions             |                                              |
| Length (mm):                     | 470                                          |
| Width (mm):                      | 240                                          |
| Height (mm):                     |                                              |
| Gross Weight (kg):               | 2                                            |
| Packaging Data                   |                                              |
| Box Colour:                      | White Cardboard Box                          |
| Box Qty:                         | 1                                            |
| Label Size:                      | 100 x 50                                     |
| Label Colour:                    | White Label                                  |
|                                  |                                              |
| Label Qty:                       | 2                                            |
| Outer Box Dimensions (If A       | Applicable)                                  |
| Length (mm):                     |                                              |
| Width (mm):                      |                                              |
| Height (mm):                     |                                              |
| Depth (mm):                      |                                              |
| Gross Weight (kg):               | 10                                           |
| Barcode:                         | 5055369020096                                |
| Product Details                  |                                              |
| Country of Origin:               | China                                        |
| Fitting Instruction:             | Yes                                          |
| Product Material:                | Brass/ABS                                    |
| Mount Type:                      | Wall, Surface                                |
| Outlet Elbow Supplied:           | No                                           |
| Easy Clean:                      | Not Applicable                               |
| Head Included:                   | No                                           |
| Handset Included:                | No                                           |
| Body Jets Included:              | No                                           |
| No of Body Jets:                 | Not Applicable                               |
| Operating Pressure (bar):        | 1                                            |
| Valve/Cartridge Type:            | *                                            |
| Flow Rates (L/min): 0.1 bar: 1.6 | 0.5 bar: 4.1 l bar: 6 2 bar: 8.7 3 bar: 10.5 |
| TMV2 Approved: No                | Approval No: N/A                             |
| TMV2 Approved: No                | Approval No: N/A                             |
| WRAS Approved: No                | Approval No: N/A                             |
| Head Function:                   |                                              |
| Handset Function:                | Not Applicable                               |
|                                  | Not Applicable                               |
| Body Jet Info:                   | Not Applicable                               |
| Pipe Size:                       | NI/A                                         |
| Pipe Centres:                    | N/A                                          |
| 3 1 /15' ' 1                     |                                              |
| Colour/Finish:<br>Hose Included: | Chrome                                       |