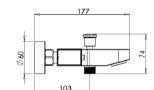

## TECHNICAL DATA SHEET

ROXOR

Sales Code: VBS005

**Description:** Square Thermostatic Bsm

| Product Dimensions               |                                              |
|----------------------------------|----------------------------------------------|
| Length (mm):                     |                                              |
| Width (mm):                      | 255                                          |
| Height (mm):                     | 31                                           |
| Depth (mm):                      | 177                                          |
| Nett Weight (kg):                | 1.8                                          |
| Packaging Dimensions             |                                              |
| Length (mm):                     | 470                                          |
| Width (mm):                      | 240                                          |
| Height (mm):                     |                                              |
| Gross Weight (kg):               | 2                                            |
| Packaging Data                   |                                              |
| Box Colour:                      | White Cardboard Box                          |
| Box Qty:                         | 1                                            |
| Label Size:                      | 100 x 50                                     |
| Label Colour:                    | White Label                                  |
|                                  |                                              |
| Label Qty:                       | 2                                            |
| Outer Box Dimensions (If A       | Applicable)                                  |
| Length (mm):                     |                                              |
| Width (mm):                      |                                              |
| Height (mm):                     |                                              |
| Depth (mm):                      |                                              |
| Gross Weight (kg):               | 10                                           |
| Barcode:                         | 5055369020096                                |
| Product Details                  |                                              |
| Country of Origin:               | China                                        |
| Fitting Instruction:             | Yes                                          |
| Product Material:                | Brass/ABS                                    |
| Mount Type:                      | Wall, Surface                                |
| Outlet Elbow Supplied:           | No                                           |
| Easy Clean:                      | Not Applicable                               |
| Head Included:                   | No                                           |
| Handset Included:                | No                                           |
| Body Jets Included:              | No                                           |
| No of Body Jets:                 | Not Applicable                               |
| Operating Pressure (bar):        | 1                                            |
| Valve/Cartridge Type:            | *                                            |
| Flow Rates (L/min): 0.1 bar: 1.6 | 0.5 bar: 4.1 l bar: 6 2 bar: 8.7 3 bar: 10.5 |
| TMV2 Approved: No                | Approval No: N/A                             |
| TMV2 Approved: No                | Approval No: N/A                             |
| WRAS Approved: No                | Approval No: N/A                             |
| Head Function:                   |                                              |
| Handset Function:                | Not Applicable                               |
|                                  | Not Applicable                               |
| Body Jet Info:                   | Not Applicable                               |
| Pipe Size:                       | NI/A                                         |
| Pipe Centres:                    | N/A                                          |
| 3 1 /15' ' 1                     |                                              |
| Colour/Finish:<br>Hose Included: | Chrome                                       |