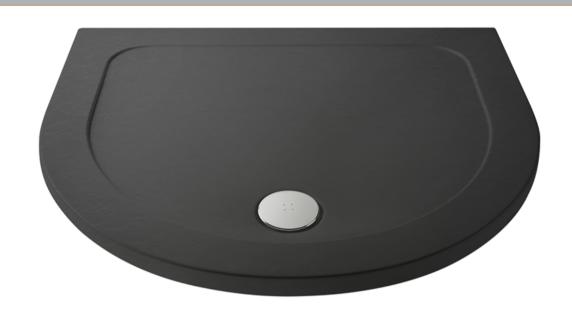

Sales Code: TR71095 Description: Pearlstone D Shaped Tray

| <b>Product Dimensions</b>   |                |  |
|-----------------------------|----------------|--|
| Length (mm):                |                |  |
| Width (mm):                 |                |  |
| Height (mm):                |                |  |
| Nett Weight (kg):           | 30.6           |  |
| <b>Packaging Dimensions</b> |                |  |
| Length (mm):                | 1090           |  |
| Width (mm):                 | 990            |  |
| Height (mm):                | 85             |  |
| Gross Weight (kg):          | 30.6           |  |
| Packaging Data              |                |  |
| Box Colour:                 |                |  |
| Box Qty:                    |                |  |
| Label Size:                 | X              |  |
| Label Colour:               |                |  |
| Label Qty:                  |                |  |
| Outer Box Dimensions (If    | Applicable)    |  |
| Length (mm):                |                |  |
| Width (mm):                 |                |  |
| Height (mm):                |                |  |
| Gross Weight (kg):          |                |  |
| Barcode:                    | 5056211813491  |  |
| <b>Product Details</b>      |                |  |
| Country of Origin:          | United Kingdom |  |
| Fitting Instruction:        | Yes            |  |
| CE Certification:           |                |  |
| Colour/Finish:              |                |  |
| Product Material:           |                |  |
| Material Colour Reference:  |                |  |
| Radius:                     |                |  |
| Waste Required (mm):        |                |  |
| Compatible with Leg Kit:    |                |  |
|                             |                |  |