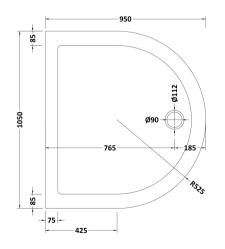

Sales Code: TR71095 Description: Pearlstone D Shaped Tray

| <b>Product Dimensions</b>   |                |  |
|-----------------------------|----------------|--|
| Length (mm):                |                |  |
| Width (mm):                 |                |  |
| Height (mm):                |                |  |
| Nett Weight (kg):           | 30.6           |  |
| <b>Packaging Dimensions</b> |                |  |
| Length (mm):                | 1090           |  |
| Width (mm):                 | 990            |  |
| Height (mm):                | 85             |  |
| Gross Weight (kg):          | 30.6           |  |
| Packaging Data              |                |  |
| Box Colour:                 |                |  |
| Box Qty:                    |                |  |
| Label Size:                 | X              |  |
| Label Colour:               |                |  |
| Label Qty:                  |                |  |
| Outer Box Dimensions (If    | Applicable)    |  |
| Length (mm):                |                |  |
| Width (mm):                 |                |  |
| Height (mm):                |                |  |
| Gross Weight (kg):          |                |  |
| Barcode:                    | 5056211813491  |  |
| <b>Product Details</b>      |                |  |
| Country of Origin:          | United Kingdom |  |
| Fitting Instruction:        | Yes            |  |
| CE Certification:           |                |  |
| Colour/Finish:              |                |  |
| Product Material:           |                |  |
| Material Colour Reference:  |                |  |
| Radius:                     |                |  |
| Waste Required (mm):        |                |  |
| Compatible with Leg Kit:    |                |  |
|                             |                |  |