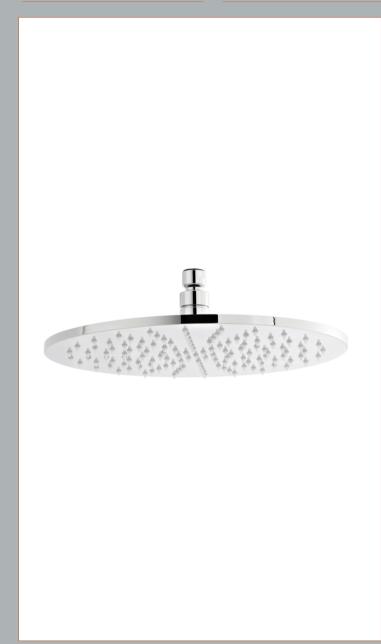

Sales Code: STY071 Description: Led 300mm Round Fixed Head

| Product Dimensions                |                     |
|-----------------------------------|---------------------|
| Length (mm):                      |                     |
| Width (mm):                       | 300                 |
|                                   | 58                  |
| Height (mm):                      |                     |
| Depth (mm):<br>Nett Weight (kg):  | 2.04                |
|                                   | 2.04                |
| Packaging Dimensions              |                     |
| Length (mm):                      | 345                 |
| Width (mm):                       | 410                 |
| Height (mm):                      |                     |
| Gross Weight (kg):                | 2.04                |
| Packaging Data                    |                     |
| Box Colour:                       | White Cardboard Box |
| Box Qty:                          | 1                   |
| Label Size:                       | 100 x 50            |
| Label Colour:                     | White Label         |
| Label Qty:                        | 2                   |
| <b>Outer Box Dimensions (If A</b> | pplicable)          |
| Length (mm):                      |                     |
| Width (mm):                       | 350                 |
| Height (mm):                      | 645                 |
| Depth (mm):                       | 425                 |
| Gross Weight (kg):                | 20                  |
| Barcode:                          | 5055369051465       |
| <b>Product Details</b>            |                     |
| Country of Origin:                | China               |
| Fitting Instruction:              | No                  |
| Product Material:                 | Brass               |
| Mount Type:                       | Wall, Surface       |
| Outlet Elbow Supplied:            | No                  |
| Easy Clean:                       | Yes                 |
| Head Included:                    | Yes                 |
| Handset Included:                 | No                  |
| Body Jets Included:               | Not Applicable      |
| No of Body Jets:                  | Not Applicable      |
| Operating Pressure (bar):         | 0.5                 |
| Valve/Cartridge Type:             | Not Applicable      |
| Flow Rates (L/min): 0.1 bar: N/A  |                     |
| TMV2 Approved: No                 | Approval No: N/A    |
| TMV3 Approved: No                 | Approval No: N/A    |
| WRAS Approved: No                 | Approval No: N/A    |
| Head Function:                    | Single              |
| Handset Function:                 | Not Applicable      |
| Body Jet Info:                    | Not Applicable      |
| Pipe Size:                        | Not Applicable      |
| Pipe Centres:                     | N/A                 |
| Colour/Finish:                    | Chrome              |
| Hose Included:                    | Not Applicable      |
|                                   |                     |