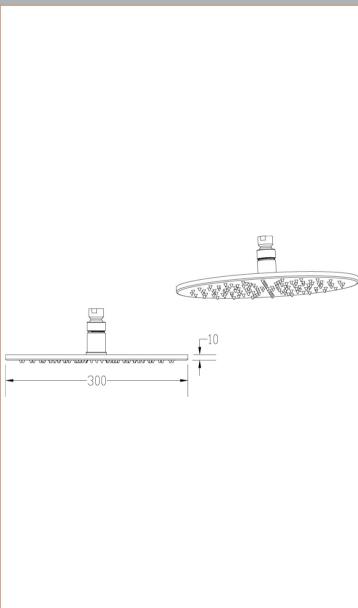

Sales Code: STY071 Description: Led 300mm Round Fixed Head

| Product Dimensions                |                     |
|-----------------------------------|---------------------|
| Length (mm):                      |                     |
| Width (mm):                       | 300                 |
|                                   | 58                  |
| Height (mm):                      |                     |
| Depth (mm):<br>Nett Weight (kg):  | 2.04                |
|                                   | 2.04                |
| Packaging Dimensions              |                     |
| Length (mm):                      | 345                 |
| Width (mm):                       | 410                 |
| Height (mm):                      |                     |
| Gross Weight (kg):                | 2.04                |
| Packaging Data                    |                     |
| Box Colour:                       | White Cardboard Box |
| Box Qty:                          | 1                   |
| Label Size:                       | 100 x 50            |
| Label Colour:                     | White Label         |
| Label Qty:                        | 2                   |
| <b>Outer Box Dimensions (If A</b> | pplicable)          |
| Length (mm):                      |                     |
| Width (mm):                       | 350                 |
| Height (mm):                      | 645                 |
| Depth (mm):                       | 425                 |
| Gross Weight (kg):                | 20                  |
| Barcode:                          | 5055369051465       |
| <b>Product Details</b>            |                     |
| Country of Origin:                | China               |
| Fitting Instruction:              | No                  |
| Product Material:                 | Brass               |
| Mount Type:                       | Wall, Surface       |
| Outlet Elbow Supplied:            | No                  |
| Easy Clean:                       | Yes                 |
| Head Included:                    | Yes                 |
| Handset Included:                 | No                  |
| Body Jets Included:               | Not Applicable      |
| No of Body Jets:                  | Not Applicable      |
| Operating Pressure (bar):         | 0.5                 |
| Valve/Cartridge Type:             | Not Applicable      |
| Flow Rates (L/min): 0.1 bar: N/A  |                     |
| TMV2 Approved: No                 | Approval No: N/A    |
| TMV3 Approved: No                 | Approval No: N/A    |
| WRAS Approved: No                 | Approval No: N/A    |
| Head Function:                    | Single              |
| Handset Function:                 | Not Applicable      |
| Body Jet Info:                    | Not Applicable      |
| Pipe Size:                        | Not Applicable      |
| Pipe Centres:                     | N/A                 |
| Colour/Finish:                    | Chrome              |
| Hose Included:                    | Not Applicable      |
|                                   |                     |