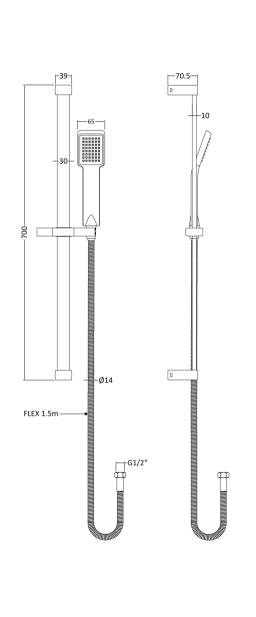

Sales Code: STY059 Description: Rectangular Slide Rail Kit

| Product Dimensions                |                     |
|-----------------------------------|---------------------|
| Length (mm):                      |                     |
| Width (mm):                       | 660                 |
| Height (mm):                      | 660                 |
| Depth (mm):                       | 70                  |
| Nett Weight (kg):                 | 0.9                 |
| Packaging Dimensions              | 0.3                 |
|                                   |                     |
| Length (mm):                      | 668                 |
| Width (mm):                       | 153                 |
| Height (mm):                      | 0.0                 |
| Gross Weight (kg):                | 0.9                 |
| Packaging Data                    |                     |
| Box Colour:                       | White Cardboard Box |
| Box Qty:                          | 1                   |
| Label Size:                       | 100 x 50            |
| Label Colour:                     | White Label         |
| Label Qty:                        | 2                   |
| Outer Box Dimensions (If          | Applicable)         |
| Length (mm):                      |                     |
| Width (mm):                       |                     |
| Height (mm):                      |                     |
| Depth (mm):                       |                     |
| Gross Weight (kg):                | 11                  |
| Barcode:                          | 5055369015870       |
| Product Details                   |                     |
| Country of Origin:                | China               |
| Fitting Instruction:              | No                  |
| Product Material:                 | Brass/ABS           |
| Mount Type:                       | Surface, Wall       |
| Outlet Elbow Supplied:            | No                  |
| Easy Clean:                       | Yes                 |
| Head Included:                    | No                  |
| Handset Included:                 | Yes                 |
| Body Jets Included:               | No                  |
| No of Body Jets:                  | Not Applicable      |
| Operating Pressure (bar):         | 0.1                 |
| Valve/Cartridge Type:             | Not Applicable      |
| Flow Rates (L/min): 0.1 bar: N/A  |                     |
| TMV2 Approved: No                 | Approval No: N/A    |
| TMV3 Approved: No                 | Approval No: N/A    |
| WRAS Approved: No                 | Approval No: N/A    |
| Head Function:                    | Not Applicable      |
| Handset Function:                 | Single Setting      |
|                                   |                     |
| Body Jet Info:                    | Not Applicable      |
| Pipe Size:                        | 15 mm (1/2" Bsp)    |
| Pipe Centres:                     | N/A                 |
| Colour/Finish:                    | Chrome              |
| TT T 1 1 1                        | V                   |
| Hose Included:<br>No. of Outlets: | Yes 1               |