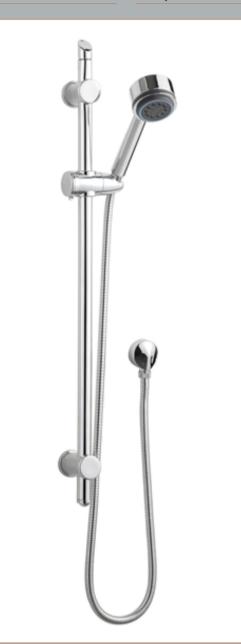

## TECHNICAL DATA SHEET

ROXOR

Sales Code: STY042

Description: Slide Rail Kit

| Product Dimensions              |                     |
|---------------------------------|---------------------|
| Length (mm):                    |                     |
| Width (mm):                     | 140                 |
| Height (mm):                    | 740                 |
| Depth (mm):                     | 76                  |
| Nett Weight (kg):               | 1.19                |
| Packaging Dimensions            |                     |
| Length (mm):                    | 790                 |
| Width (mm):                     | 160                 |
| Height (mm):                    |                     |
| Gross Weight (kg):              | 1.19                |
| Packaging Data                  |                     |
| Box Colour:                     | White Cardboard Box |
| Box Oty:                        | 1                   |
| Label Size:                     | 100 x 50            |
| Label Colour:                   | White Label         |
| Label Qty:                      | 2                   |
|                                 |                     |
| Outer Box Dimensions (If        | Applicable)         |
| Length (mm):                    |                     |
| Width (mm):                     |                     |
| Height (mm):                    |                     |
| Depth (mm):                     | 10                  |
| Gross Weight (kg):<br>Barcode:  | 13<br>5055146190530 |
|                                 | 5055146190530       |
| Product Details                 |                     |
| Country of Origin:              | China               |
| Fitting Instruction:            | No                  |
| Product Material:               | Brass/ABS           |
| Mount Type:                     | Surface, Wall       |
| Outlet Elbow Supplied:          | Yes                 |
| Easy Clean:                     | Yes                 |
| Head Included:                  | No                  |
| Handset Included:               | Yes                 |
| Body Jets Included:             | No                  |
| No of Body Jets:                | Not Applicable      |
| Operating Pressure (bar):       | 0.5                 |
| Valve/Cartridge Type:           | Not Applicable      |
| Flow Rates (L/min): 0.1 bar: N/ |                     |
| TMV2 Approved: No               | Approval No: N/A    |
| TMV3 Approved: No               | Approval No: N/A    |
| WRAS Approved: No               | Approval No: N/A    |
| Head Function:                  | Not Applicable      |
| Handset Function:               | Single Setting      |
| Body Jet Info:                  | Not Applicable      |
| Pipe Size:                      | 15 mm (1/2" Bsp)    |
| Pipe Centres:                   | N/A                 |
| Colour/Finish:                  | Chrome              |
| Hose Included:                  | Yes                 |
| No. of Outlets:                 | 1                   |