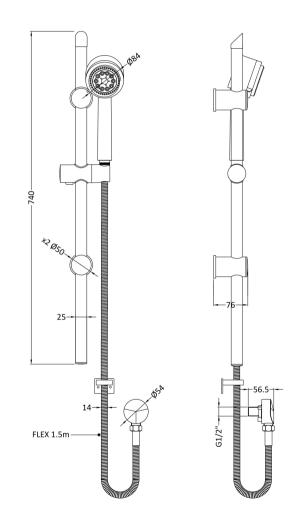

## TECHNICAL DATA SHEET

ROXOR

Sales Code: STY042

Description: Slide Rail Kit

| Product Dimensions              |                     |
|---------------------------------|---------------------|
| Length (mm):                    |                     |
| Width (mm):                     | 140                 |
| Height (mm):                    | 740                 |
| Depth (mm):                     | 76                  |
| Nett Weight (kg):               | 1.19                |
| Packaging Dimensions            |                     |
| Length (mm):                    | 790                 |
| Width (mm):                     | 160                 |
| Height (mm):                    |                     |
| Gross Weight (kg):              | 1.19                |
| Packaging Data                  |                     |
| Box Colour:                     | White Cardboard Box |
| Box Oty:                        | 1                   |
| Label Size:                     | 100 x 50            |
| Label Colour:                   | White Label         |
| Label Qty:                      | 2                   |
|                                 |                     |
| Outer Box Dimensions (If        | Applicable)         |
| Length (mm):                    |                     |
| Width (mm):                     |                     |
| Height (mm):                    |                     |
| Depth (mm):                     | 10                  |
| Gross Weight (kg):<br>Barcode:  | 13<br>5055146190530 |
|                                 | 5055146190530       |
| Product Details                 |                     |
| Country of Origin:              | China               |
| Fitting Instruction:            | No                  |
| Product Material:               | Brass/ABS           |
| Mount Type:                     | Surface, Wall       |
| Outlet Elbow Supplied:          | Yes                 |
| Easy Clean:                     | Yes                 |
| Head Included:                  | No                  |
| Handset Included:               | Yes                 |
| Body Jets Included:             | No                  |
| No of Body Jets:                | Not Applicable      |
| Operating Pressure (bar):       | 0.5                 |
| Valve/Cartridge Type:           | Not Applicable      |
| Flow Rates (L/min): 0.1 bar: N/ |                     |
| TMV2 Approved: No               | Approval No: N/A    |
| TMV3 Approved: No               | Approval No: N/A    |
| WRAS Approved: No               | Approval No: N/A    |
| Head Function:                  | Not Applicable      |
| Handset Function:               | Single Setting      |
| Body Jet Info:                  | Not Applicable      |
| Pipe Size:                      | 15 mm (1/2" Bsp)    |
| Pipe Centres:                   | N/A                 |
| Colour/Finish:                  | Chrome              |
| Hose Included:                  | Yes                 |
| No. of Outlets:                 | 1                   |