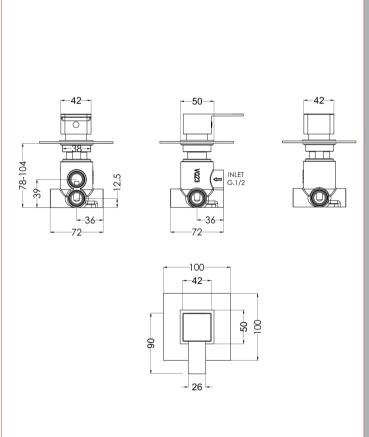

Sales Code: SANWD14 Description: Sanford Concealed Diverter 2/3/4 Way

| Product Dimensions                |                                     |             |
|-----------------------------------|-------------------------------------|-------------|
| Length (mm):                      |                                     |             |
| Width (mm):                       | 100                                 |             |
| Height (mm):                      | 100                                 |             |
| Depth (mm):                       | 135                                 |             |
| Nett Weight (kg):                 | 1.05                                |             |
| Packaging Dimensions              | 1.00                                |             |
|                                   | 100                                 |             |
| Length (mm):                      | 189                                 |             |
| Width (mm):                       | 175                                 |             |
| Height (mm):                      | 1.05                                |             |
| Gross Weight (kg):                | 1.05                                |             |
| Packaging Data                    |                                     |             |
| Box Colour:                       | White Cardboard Box                 |             |
| Box Qty:                          | 1                                   |             |
| Label Size:                       | 100 x 50                            |             |
| Label Colour:                     | White Label                         |             |
| Label Qty:                        | 1                                   |             |
| <b>Outer Box Dimensions (If A</b> | Applicable)                         |             |
| Length (mm):                      |                                     |             |
| Width (mm):                       | 370                                 |             |
| Height (mm):                      | 720                                 |             |
| Depth (mm):                       | 220                                 |             |
| Gross Weight (kg):                |                                     |             |
| Barcode:                          | 5056211898153                       |             |
| <b>Product Details</b>            |                                     |             |
| Country of Origin:                | United Kingdom                      |             |
| Fitting Instruction:              | No                                  |             |
| Product Material:                 | Brass                               |             |
| Mount Type:                       | Wall, Recessed                      |             |
| Outlet Elbow Supplied:            | No                                  |             |
| Easy Clean:                       | Not Applicable                      |             |
| Head Included:                    | No                                  |             |
| Handset Included:                 | No                                  |             |
| Body Jets Included:               | No                                  |             |
| No of Body Jets:                  | Not Applicable                      |             |
| Operating Pressure (bar):         | 0.2                                 |             |
| Valve/Cartridge Type:             | 1/4 Turn Ceramic Disc               |             |
| Flow Rates (L/min): 0.1 bar: 5.2  | 0.5 bar: 13.3 1 bar: 19.1 2 bar: 27 | 3 bar: 33.2 |
| TMV2 Approved: No                 | Approval No: N/A                    | 00.2        |
| TMV3 Approved: No                 | Approval No: N/A                    |             |
| WRAS Approved: No                 | Approval No: N/A                    |             |
| Head Function:                    | Not Applicable                      |             |
| Handset Function:                 | Not Applicable  Not Applicable      |             |
| Body Jet Info:                    | Not Applicable  Not Applicable      |             |
| Pipe Size:                        | 15 mm (1/2" Bsp)                    |             |
| Pipe Centres:                     | N/A                                 |             |
| Colour/Finish:                    | Chrome                              |             |
| Hose Included:                    |                                     |             |
|                                   | Not Applicable                      |             |
| No. of Outlets:                   | 4                                   |             |