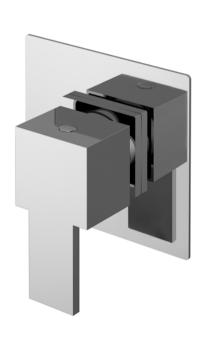

Sales Code: SANWD14 Description: Sanford Concealed Diverter 2/3/4 Way

| Product Dimensions                |                                     |             |
|-----------------------------------|-------------------------------------|-------------|
| Length (mm):                      |                                     |             |
| Width (mm):                       | 100                                 |             |
| Height (mm):                      | 100                                 |             |
| Depth (mm):                       | 135                                 |             |
| Nett Weight (kg):                 | 1.05                                |             |
| Packaging Dimensions              | 1.00                                |             |
|                                   | 100                                 |             |
| Length (mm):                      | 189                                 |             |
| Width (mm):                       | 175                                 |             |
| Height (mm):                      | 1.05                                |             |
| Gross Weight (kg):                | 1.05                                |             |
| Packaging Data                    |                                     |             |
| Box Colour:                       | White Cardboard Box                 |             |
| Box Qty:                          | 1                                   |             |
| Label Size:                       | 100 x 50                            |             |
| Label Colour:                     | White Label                         |             |
| Label Qty:                        | 1                                   |             |
| <b>Outer Box Dimensions (If A</b> | Applicable)                         |             |
| Length (mm):                      |                                     |             |
| Width (mm):                       | 370                                 |             |
| Height (mm):                      | 720                                 |             |
| Depth (mm):                       | 220                                 |             |
| Gross Weight (kg):                |                                     |             |
| Barcode:                          | 5056211898153                       |             |
| <b>Product Details</b>            |                                     |             |
| Country of Origin:                | United Kingdom                      |             |
| Fitting Instruction:              | No                                  |             |
| Product Material:                 | Brass                               |             |
| Mount Type:                       | Wall, Recessed                      |             |
| Outlet Elbow Supplied:            | No                                  |             |
| Easy Clean:                       | Not Applicable                      |             |
| Head Included:                    | No                                  |             |
| Handset Included:                 | No                                  |             |
| Body Jets Included:               | No                                  |             |
| No of Body Jets:                  | Not Applicable                      |             |
| Operating Pressure (bar):         | 0.2                                 |             |
| Valve/Cartridge Type:             | 1/4 Turn Ceramic Disc               |             |
| Flow Rates (L/min): 0.1 bar: 5.2  | 0.5 bar: 13.3 1 bar: 19.1 2 bar: 27 | 3 bar: 33.2 |
| TMV2 Approved: No                 | Approval No: N/A                    | 00.2        |
| TMV3 Approved: No                 | Approval No: N/A                    |             |
| WRAS Approved: No                 | Approval No: N/A                    |             |
| Head Function:                    | Not Applicable                      |             |
| Handset Function:                 | Not Applicable  Not Applicable      |             |
| Body Jet Info:                    | Not Applicable  Not Applicable      |             |
| Pipe Size:                        | 15 mm (1/2" Bsp)                    |             |
| Pipe Centres:                     | N/A                                 |             |
| Colour/Finish:                    | Chrome                              |             |
| Hose Included:                    |                                     |             |
|                                   | Not Applicable                      |             |
| No. of Outlets:                   | 4                                   |             |