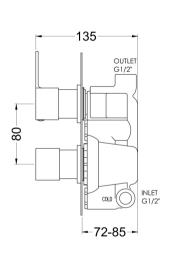

Sales Code: SANTW01 Description: Sanford Twin Thermostatic Valve

| D 1 (D)                          |                                 |           |
|----------------------------------|---------------------------------|-----------|
| Product Dimensions               |                                 |           |
| Length (mm):                     |                                 |           |
| Width (mm):                      | 120                             |           |
| Height (mm):                     | 215                             |           |
| Depth (mm):                      | 135                             |           |
| Nett Weight (kg):                | 2.57                            |           |
| Packaging Dimensions             |                                 |           |
| Length (mm):                     | 250                             |           |
| Width (mm):                      | 240                             |           |
| Height (mm):                     |                                 |           |
| Gross Weight (kg):               | 2.57                            |           |
| Packaging Data                   |                                 |           |
| Box Colour:                      | White Cardboard Box             |           |
| Box Oty:                         | 1                               |           |
| Label Size:                      | 100 x 50                        |           |
| Label Colour:                    | White Label                     |           |
| Label Qty:                       | 1                               |           |
|                                  |                                 |           |
| Outer Box Dimensions (If A       | хррпсавіе)                      |           |
| Length (mm):                     |                                 |           |
| Width (mm):                      | 360                             |           |
| Height (mm):                     | 500                             |           |
| Depth (mm):                      | 280                             |           |
| Gross Weight (kg):               | 17                              |           |
| Barcode:                         | 5056211898092                   |           |
| Product Details                  |                                 |           |
| Country of Origin:               | China                           |           |
| Fitting Instruction:             | No                              |           |
| Product Material:                | Brass/ABS                       |           |
| Mount Type:                      | Recessed, Wall                  |           |
| Outlet Elbow Supplied:           | No                              |           |
| Easy Clean:                      | Not Applicable                  |           |
| Head Included:                   | No                              |           |
| Handset Included:                | No                              |           |
| Body Jets Included:              | Not Applicable                  |           |
| No of Body Jets:                 | Not Applicable                  |           |
| Operating Pressure (bar):        | 0.1                             |           |
| Valve/Cartridge Type:            | 1/4 Turn Ceramic Disc           |           |
| Flow Rates (L/min): 0.1 bar: 5.5 | 0.5 bar: 14 1 bar: 20 2 bar: 29 | 3 bar: 44 |
| TMV2 Approved: Yes               | Approval No: Bc 1875 00817      |           |
| TMV3 Approved: Yes               | Approval No: Nsf 1938 1217      |           |
| WRAS Approved: Yes               | Approval No: 1703023            |           |
| Head Function:                   | Not Applicable                  |           |
| Handset Function:                | Not Applicable                  |           |
| Body Jet Info:                   | Not Applicable                  |           |
| Pipe Size:                       | 15 mm (1/2" Bsp)                |           |
| Pipe Centres:                    | N/A                             |           |
| Colour/Finish:                   | Chrome                          |           |
| Hose Included:                   | Not Applicable                  |           |
|                                  |                                 |           |