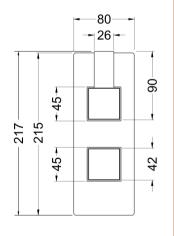

Sales Code: SANTW01 Description: Sanford Twin Thermostatic Valve

| D 1 (D)                          |                                 |           |
|----------------------------------|---------------------------------|-----------|
| Product Dimensions               |                                 |           |
| Length (mm):                     |                                 |           |
| Width (mm):                      | 120                             |           |
| Height (mm):                     | 215                             |           |
| Depth (mm):                      | 135                             |           |
| Nett Weight (kg):                | 2.57                            |           |
| Packaging Dimensions             |                                 |           |
| Length (mm):                     | 250                             |           |
| Width (mm):                      | 240                             |           |
| Height (mm):                     |                                 |           |
| Gross Weight (kg):               | 2.57                            |           |
| Packaging Data                   |                                 |           |
| Box Colour:                      | White Cardboard Box             |           |
| Box Oty:                         | 1                               |           |
| Label Size:                      | 100 x 50                        |           |
| Label Colour:                    | White Label                     |           |
| Label Qty:                       | 1                               |           |
|                                  |                                 |           |
| Outer Box Dimensions (If A       | хррпсавіе)                      |           |
| Length (mm):                     |                                 |           |
| Width (mm):                      | 360                             |           |
| Height (mm):                     | 500                             |           |
| Depth (mm):                      | 280                             |           |
| Gross Weight (kg):               | 17                              |           |
| Barcode:                         | 5056211898092                   |           |
| Product Details                  |                                 |           |
| Country of Origin:               | China                           |           |
| Fitting Instruction:             | No                              |           |
| Product Material:                | Brass/ABS                       |           |
| Mount Type:                      | Recessed, Wall                  |           |
| Outlet Elbow Supplied:           | No                              |           |
| Easy Clean:                      | Not Applicable                  |           |
| Head Included:                   | No                              |           |
| Handset Included:                | No                              |           |
| Body Jets Included:              | Not Applicable                  |           |
| No of Body Jets:                 | Not Applicable                  |           |
| Operating Pressure (bar):        | 0.1                             |           |
| Valve/Cartridge Type:            | 1/4 Turn Ceramic Disc           |           |
| Flow Rates (L/min): 0.1 bar: 5.5 | 0.5 bar: 14 1 bar: 20 2 bar: 29 | 3 bar: 44 |
| TMV2 Approved: Yes               | Approval No: Bc 1875 00817      |           |
| TMV3 Approved: Yes               | Approval No: Nsf 1938 1217      |           |
| WRAS Approved: Yes               | Approval No: 1703023            |           |
| Head Function:                   | Not Applicable                  |           |
| Handset Function:                | Not Applicable                  |           |
| Body Jet Info:                   | Not Applicable                  |           |
| Pipe Size:                       | 15 mm (1/2" Bsp)                |           |
| Pipe Centres:                    | N/A                             |           |
| Colour/Finish:                   | Chrome                          |           |
| Hose Included:                   | Not Applicable                  |           |
|                                  |                                 |           |