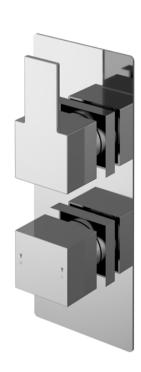

Sales Code: SANTW01 Description: Sanford Twin Thermostatic Valve

| D 1 (D)                          |                                 |           |
|----------------------------------|---------------------------------|-----------|
| Product Dimensions               |                                 |           |
| Length (mm):                     |                                 |           |
| Width (mm):                      | 120                             |           |
| Height (mm):                     | 215                             |           |
| Depth (mm):                      | 135                             |           |
| Nett Weight (kg):                | 2.57                            |           |
| Packaging Dimensions             |                                 |           |
| Length (mm):                     | 250                             |           |
| Width (mm):                      | 240                             |           |
| Height (mm):                     |                                 |           |
| Gross Weight (kg):               | 2.57                            |           |
| Packaging Data                   |                                 |           |
| Box Colour:                      | White Cardboard Box             |           |
| Box Oty:                         | 1                               |           |
| Label Size:                      | 100 x 50                        |           |
| Label Colour:                    | White Label                     |           |
| Label Qty:                       | 1                               |           |
|                                  |                                 |           |
| Outer Box Dimensions (If A       | хррпсавіе)                      |           |
| Length (mm):                     |                                 |           |
| Width (mm):                      | 360                             |           |
| Height (mm):                     | 500                             |           |
| Depth (mm):                      | 280                             |           |
| Gross Weight (kg):               | 17                              |           |
| Barcode:                         | 5056211898092                   |           |
| Product Details                  |                                 |           |
| Country of Origin:               | China                           |           |
| Fitting Instruction:             | No                              |           |
| Product Material:                | Brass/ABS                       |           |
| Mount Type:                      | Recessed, Wall                  |           |
| Outlet Elbow Supplied:           | No                              |           |
| Easy Clean:                      | Not Applicable                  |           |
| Head Included:                   | No                              |           |
| Handset Included:                | No                              |           |
| Body Jets Included:              | Not Applicable                  |           |
| No of Body Jets:                 | Not Applicable                  |           |
| Operating Pressure (bar):        | 0.1                             |           |
| Valve/Cartridge Type:            | 1/4 Turn Ceramic Disc           |           |
| Flow Rates (L/min): 0.1 bar: 5.5 | 0.5 bar: 14 1 bar: 20 2 bar: 29 | 3 bar: 44 |
| TMV2 Approved: Yes               | Approval No: Bc 1875 00817      |           |
| TMV3 Approved: Yes               | Approval No: Nsf 1938 1217      |           |
| WRAS Approved: Yes               | Approval No: 1703023            |           |
| Head Function:                   | Not Applicable                  |           |
| Handset Function:                | Not Applicable                  |           |
| Body Jet Info:                   | Not Applicable                  |           |
| Pipe Size:                       | 15 mm (1/2" Bsp)                |           |
| Pipe Centres:                    | N/A                             |           |
| Colour/Finish:                   | Chrome                          |           |
| Hose Included:                   | Not Applicable                  |           |
|                                  |                                 |           |