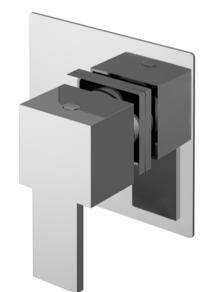

ROXOR

Sales Code: SANST10

**Description:** Sanford Concealed Stop Tap

15.2

| Product Dimensions               |                                                   |
|----------------------------------|---------------------------------------------------|
| Length (mm):                     |                                                   |
| Width (mm):                      | 100                                               |
| Height (mm):                     | 100                                               |
| Depth (mm):                      | 135                                               |
| Nett Weight (kg):                | 0.77                                              |
| Packaging Dimensions             |                                                   |
| Length (mm):                     | 175                                               |
| Width (mm):                      | 157                                               |
| Height (mm):                     |                                                   |
| Gross Weight (kg):               | 0.77                                              |
| Packaging Data                   |                                                   |
| Box Colour:                      | White Cardboard Box                               |
| Box Qty:                         | 1                                                 |
| Label Size:                      | 100 x 50                                          |
| Label Size.                      | White Label                                       |
| Label Qty:                       | 1                                                 |
| Outer Box Dimensions (If A       |                                                   |
| Length (mm):                     | applicable)                                       |
| Width (mm):                      | 330                                               |
|                                  | 560                                               |
| Height (mm):                     | 195                                               |
| Depth (mm):                      | 192                                               |
| Gross Weight (kg):<br>Barcode:   | 5056211898146                                     |
|                                  | 5050211898140                                     |
| Product Details                  |                                                   |
| Country of Origin:               | United Kingdom                                    |
| Fitting Instruction:             | No                                                |
| Product Material:                | Brass                                             |
| Mount Type:                      | Wall, Recessed                                    |
| Outlet Elbow Supplied:           | No                                                |
| Easy Clean:                      | Not Applicable                                    |
| Head Included:                   | No                                                |
| Handset Included:                | No                                                |
| Body Jets Included:              | No                                                |
| No of Body Jets:                 | Not Applicable                                    |
| Operating Pressure (bar):        | 0.2                                               |
| Valve/Cartridge Type:            | 1/4 Turn Ceramic Disc                             |
| Flow Rates (L/min): 0.1 bar: 5.4 | 0.5 bar: 13.4 1 bar: 19.2 2 bar: 27.5 3 bar: 33.3 |
| TMV2 Approved: No                | Approval No: N/A                                  |
| TMV3 Approved: No                | Approval No: N/A                                  |
| WRAS Approved: No                | Approval No: N/A                                  |
| Head Function:                   | Not Applicable                                    |
| Handset Function:                | Not Applicable                                    |
| Body Jet Info:                   | Not Applicable                                    |
| Pipe Size:                       | 15 mm (1/2" Bsp)                                  |
| Pipe Centres:                    | N/A                                               |
| Colour/Finish:                   | Chrome                                            |
| Hose Included:                   | Not Applicable                                    |
| No. of Outlets:                  | 1                                                 |
|                                  |                                                   |