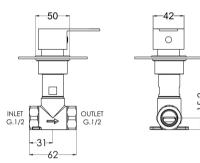

ROXOR

Sales Code: SANST10

**Description:** Sanford Concealed Stop Tap

15.2

| Product Dimensions               |                                                   |
|----------------------------------|---------------------------------------------------|
| Length (mm):                     |                                                   |
| Width (mm):                      | 100                                               |
| Height (mm):                     | 100                                               |
| Depth (mm):                      | 135                                               |
| Nett Weight (kg):                | 0.77                                              |
| Packaging Dimensions             |                                                   |
| Length (mm):                     | 175                                               |
| Width (mm):                      | 157                                               |
| Height (mm):                     |                                                   |
| Gross Weight (kg):               | 0.77                                              |
| Packaging Data                   |                                                   |
| Box Colour:                      | White Cardboard Box                               |
| Box Qty:                         | 1                                                 |
| Label Size:                      | 100 x 50                                          |
| Label Size.                      | White Label                                       |
| Label Qty:                       | 1                                                 |
| Outer Box Dimensions (If A       |                                                   |
| Length (mm):                     | applicable)                                       |
| Width (mm):                      | 330                                               |
|                                  | 560                                               |
| Height (mm):                     | 195                                               |
| Depth (mm):                      | 192                                               |
| Gross Weight (kg):<br>Barcode:   | 5056211898146                                     |
|                                  | 5050211898140                                     |
| Product Details                  |                                                   |
| Country of Origin:               | United Kingdom                                    |
| Fitting Instruction:             | No                                                |
| Product Material:                | Brass                                             |
| Mount Type:                      | Wall, Recessed                                    |
| Outlet Elbow Supplied:           | No                                                |
| Easy Clean:                      | Not Applicable                                    |
| Head Included:                   | No                                                |
| Handset Included:                | No                                                |
| Body Jets Included:              | No                                                |
| No of Body Jets:                 | Not Applicable                                    |
| Operating Pressure (bar):        | 0.2                                               |
| Valve/Cartridge Type:            | 1/4 Turn Ceramic Disc                             |
| Flow Rates (L/min): 0.1 bar: 5.4 | 0.5 bar: 13.4 1 bar: 19.2 2 bar: 27.5 3 bar: 33.3 |
| TMV2 Approved: No                | Approval No: N/A                                  |
| TMV3 Approved: No                | Approval No: N/A                                  |
| WRAS Approved: No                | Approval No: N/A                                  |
| Head Function:                   | Not Applicable                                    |
| Handset Function:                | Not Applicable                                    |
| Body Jet Info:                   | Not Applicable                                    |
| Pipe Size:                       | 15 mm (1/2" Bsp)                                  |
| Pipe Centres:                    | N/A                                               |
| Colour/Finish:                   | Chrome                                            |
| Hose Included:                   | Not Applicable                                    |
| No. of Outlets:                  | 1                                                 |
|                                  |                                                   |