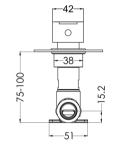

ROXOR

Sales Code: SANST10

**Description:** Sanford Concealed Stop Tap

15.2

| Product Dimensions               |                                                   |
|----------------------------------|---------------------------------------------------|
| Length (mm):                     |                                                   |
| Width (mm):                      | 100                                               |
| Height (mm):                     | 100                                               |
| Depth (mm):                      | 135                                               |
| Nett Weight (kg):                | 0.77                                              |
| Packaging Dimensions             |                                                   |
| Length (mm):                     | 175                                               |
| Width (mm):                      | 157                                               |
| Height (mm):                     |                                                   |
| Gross Weight (kg):               | 0.77                                              |
| Packaging Data                   |                                                   |
| Box Colour:                      | White Cardboard Box                               |
| Box Qty:                         | 1                                                 |
| Label Size:                      | 100 x 50                                          |
| Label Size.                      | White Label                                       |
| Label Qty:                       | 1                                                 |
| Outer Box Dimensions (If A       |                                                   |
| Length (mm):                     | applicable)                                       |
| Width (mm):                      | 330                                               |
|                                  | 560                                               |
| Height (mm):                     | 195                                               |
| Depth (mm):                      | 192                                               |
| Gross Weight (kg):<br>Barcode:   | 5056211898146                                     |
|                                  | 5050211898140                                     |
| Product Details                  |                                                   |
| Country of Origin:               | United Kingdom                                    |
| Fitting Instruction:             | No                                                |
| Product Material:                | Brass                                             |
| Mount Type:                      | Wall, Recessed                                    |
| Outlet Elbow Supplied:           | No                                                |
| Easy Clean:                      | Not Applicable                                    |
| Head Included:                   | No                                                |
| Handset Included:                | No                                                |
| Body Jets Included:              | No                                                |
| No of Body Jets:                 | Not Applicable                                    |
| Operating Pressure (bar):        | 0.2                                               |
| Valve/Cartridge Type:            | 1/4 Turn Ceramic Disc                             |
| Flow Rates (L/min): 0.1 bar: 5.4 | 0.5 bar: 13.4 1 bar: 19.2 2 bar: 27.5 3 bar: 33.3 |
| TMV2 Approved: No                | Approval No: N/A                                  |
| TMV3 Approved: No                | Approval No: N/A                                  |
| WRAS Approved: No                | Approval No: N/A                                  |
| Head Function:                   | Not Applicable                                    |
| Handset Function:                | Not Applicable                                    |
| Body Jet Info:                   | Not Applicable                                    |
| Pipe Size:                       | 15 mm (1/2" Bsp)                                  |
| Pipe Centres:                    | N/A                                               |
| Colour/Finish:                   | Chrome                                            |
| Hose Included:                   | Not Applicable                                    |
| No. of Outlets:                  | 1                                                 |
|                                  |                                                   |