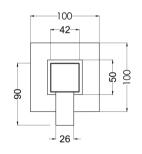

ROXOR

Sales Code: SANST10

**Description:** Sanford Concealed Stop Tap

15.2

| Product Dimensions               |                                                   |
|----------------------------------|---------------------------------------------------|
| Length (mm):                     |                                                   |
| Width (mm):                      | 100                                               |
| Height (mm):                     | 100                                               |
| Depth (mm):                      | 135                                               |
| Nett Weight (kg):                | 0.77                                              |
| Packaging Dimensions             |                                                   |
| Length (mm):                     | 175                                               |
| Width (mm):                      | 157                                               |
| Height (mm):                     |                                                   |
| Gross Weight (kg):               | 0.77                                              |
| Packaging Data                   |                                                   |
| Box Colour:                      | White Cardboard Box                               |
| Box Qty:                         | 1                                                 |
| Label Size:                      | 100 x 50                                          |
| Label Size.                      | White Label                                       |
| Label Qty:                       | 1                                                 |
| Outer Box Dimensions (If A       |                                                   |
| Length (mm):                     | applicable)                                       |
| Width (mm):                      | 330                                               |
|                                  | 560                                               |
| Height (mm):                     | 195                                               |
| Depth (mm):                      | 192                                               |
| Gross Weight (kg):<br>Barcode:   | 5056211898146                                     |
|                                  | 5050211898140                                     |
| Product Details                  |                                                   |
| Country of Origin:               | United Kingdom                                    |
| Fitting Instruction:             | No                                                |
| Product Material:                | Brass                                             |
| Mount Type:                      | Wall, Recessed                                    |
| Outlet Elbow Supplied:           | No                                                |
| Easy Clean:                      | Not Applicable                                    |
| Head Included:                   | No                                                |
| Handset Included:                | No                                                |
| Body Jets Included:              | No                                                |
| No of Body Jets:                 | Not Applicable                                    |
| Operating Pressure (bar):        | 0.2                                               |
| Valve/Cartridge Type:            | 1/4 Turn Ceramic Disc                             |
| Flow Rates (L/min): 0.1 bar: 5.4 | 0.5 bar: 13.4 1 bar: 19.2 2 bar: 27.5 3 bar: 33.3 |
| TMV2 Approved: No                | Approval No: N/A                                  |
| TMV3 Approved: No                | Approval No: N/A                                  |
| WRAS Approved: No                | Approval No: N/A                                  |
| Head Function:                   | Not Applicable                                    |
| Handset Function:                | Not Applicable                                    |
| Body Jet Info:                   | Not Applicable                                    |
| Pipe Size:                       | 15 mm (1/2" Bsp)                                  |
| Pipe Centres:                    | N/A                                               |
| Colour/Finish:                   | Chrome                                            |
| Hose Included:                   | Not Applicable                                    |
| No. of Outlets:                  | 1                                                 |
|                                  |                                                   |