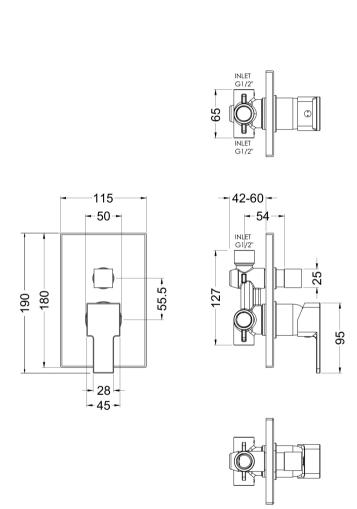

Sales Code: SANMV12 Description: Sanford Manual Shower Valve W/Div

| <b>Product Dimensions</b>        |                                                  |
|----------------------------------|--------------------------------------------------|
| Length (mm):                     |                                                  |
| Width (mm):                      | 115                                              |
| Height (mm):                     | 180                                              |
| Depth (mm):                      | 110                                              |
| Nett Weight (kg):                | 1.12                                             |
| <b>Packaging Dimensions</b>      |                                                  |
| Length (mm):                     | 170                                              |
| Width (mm):                      | 205                                              |
| Height (mm):                     |                                                  |
| Gross Weight (kg):               | 1.12                                             |
| Packaging Data                   |                                                  |
| Box Colour:                      | White Cardboard Box                              |
| Box Qty:                         | 1                                                |
| Label Size:                      | 100 x 50                                         |
| Label Colour:                    | White Label                                      |
| Label Qty:                       | 1                                                |
| Outer Box Dimensions (If A       | Applicable)                                      |
| Length (mm):                     | FF                                               |
| Width (mm):                      | 470                                              |
| Height (mm):                     | 490                                              |
| Depth (mm):                      | 400                                              |
| Gross Weight (kg):               |                                                  |
| Barcode:                         | 5056211898177                                    |
| <b>Product Details</b>           |                                                  |
| Country of Origin:               | United Kingdom                                   |
| Fitting Instruction:             | No                                               |
| Product Material:                | Brass/ABS                                        |
| Mount Type:                      | Wall, Recessed                                   |
| Outlet Elbow Supplied:           | No                                               |
| Easy Clean:                      | Not Applicable                                   |
| Head Included:                   | No                                               |
| Handset Included:                | No                                               |
| Body Jets Included:              | No                                               |
| No of Body Jets:                 | Not Applicable                                   |
| Operating Pressure (bar):        | 0.5                                              |
| Valve/Cartridge Type:            | Single Lever Cartridge                           |
| Flow Rates (L/min): 0.1 bar: 3.7 | 0.5 bar: 8.4 1 bar: 11.9 2 bar: 16.9 3 bar: 20.8 |
| TMV2 Approved: No                | Approval No: N/A                                 |
| TMV3 Approved: No                | Approval No: N/A                                 |
| WRAS Approved: No                | Approval No: N/A                                 |
| Head Function:                   | Not Applicable                                   |
| Handset Function:                | Not Applicable                                   |
| Body Jet Info:                   | Not Applicable                                   |
| Pipe Size:                       | 15 mm (1/2" Bsp)                                 |
| Pipe Centres:                    | N/A                                              |
| Colour/Finish:                   | Chrome                                           |
| Hose Included:                   | Not Applicable                                   |
| No. of Outlets:                  | 2                                                |