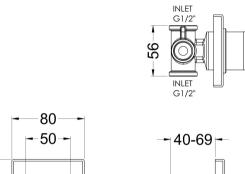

Sales Code: SANMV10 Description: Sanford Manual Shower Valve

120

| <b>Product Dimensions</b>        |                                                  |
|----------------------------------|--------------------------------------------------|
| Length (mm):                     |                                                  |
| Width (mm):                      | 80                                               |
| Height (mm):                     | 120                                              |
| Depth (mm):                      | 113                                              |
| Nett Weight (kg):                | 1.07                                             |
| Packaging Dimensions             |                                                  |
| Length (mm):                     | 150                                              |
| Width (mm):                      | 205                                              |
| Height (mm):                     | 203                                              |
| Gross Weight (kg):               | 1.07                                             |
|                                  | 1.01                                             |
| Packaging Data                   | with a line in                                   |
| Box Colour:                      | White Cardboard Box                              |
| Box Qty:                         | 1                                                |
| Label Size:                      | 100 x 50                                         |
| Label Colour:                    | White Label                                      |
| Label Qty:                       | 1                                                |
| Outer Box Dimensions (If A       | Applicable)                                      |
| Length (mm):                     |                                                  |
| Width (mm):                      | 470                                              |
| Height (mm):                     | 470                                              |
| Depth (mm):                      | 400                                              |
| Gross Weight (kg):               |                                                  |
| Barcode:                         | 5056211898160                                    |
| <b>Product Details</b>           |                                                  |
| Country of Origin:               | United Kingdom                                   |
| Fitting Instruction:             | No                                               |
| Product Material:                | Brass/ABS                                        |
| Mount Type:                      | Recessed, Wall                                   |
| Outlet Elbow Supplied:           | No                                               |
| Easy Clean:                      | Not Applicable                                   |
| Head Included:                   | No                                               |
| Handset Included:                | No                                               |
| Body Jets Included:              | No                                               |
| No of Body Jets:                 | Not Applicable                                   |
| Operating Pressure (bar):        | 0.5                                              |
| Valve/Cartridge Type:            | Single Lever Cartridge                           |
| Flow Rates (L/min): 0.1 bar: 3.4 | 0.5 bar: 7.9 1 bar: 11.2 2 bar: 15.9 3 bar: 19.5 |
| TMV2 Approved: No                | Approval No: N/A                                 |
| TMV3 Approved: No                | Approval No: N/A                                 |
| WRAS Approved: No                | Approval No: N/A                                 |
| Head Function:                   | Not Applicable                                   |
| Handset Function:                | Not Applicable                                   |
| Body Jet Info:                   | Not Applicable                                   |
| Pipe Size:                       | 15 mm (1/2" Bsp)                                 |
| Pipe Centres:                    | N/A                                              |
| Colour/Finish:                   | Chrome                                           |
| Hose Included:                   | Not Applicable                                   |
| No. of Outlets:                  | 1                                                |
|                                  |                                                  |