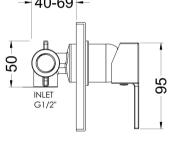

Sales Code: SANMV10 Description: Sanford Manual Shower Valve

120

| <b>Product Dimensions</b>        |                                                  |
|----------------------------------|--------------------------------------------------|
| Length (mm):                     |                                                  |
| Width (mm):                      | 80                                               |
| Height (mm):                     | 120                                              |
| Depth (mm):                      | 113                                              |
| Nett Weight (kg):                | 1.07                                             |
| Packaging Dimensions             |                                                  |
| Length (mm):                     | 150                                              |
| Width (mm):                      | 205                                              |
| Height (mm):                     | 203                                              |
| Gross Weight (kg):               | 1.07                                             |
|                                  | 1.01                                             |
| Packaging Data                   | with a line in                                   |
| Box Colour:                      | White Cardboard Box                              |
| Box Qty:                         | 1                                                |
| Label Size:                      | 100 x 50                                         |
| Label Colour:                    | White Label                                      |
| Label Qty:                       | 1                                                |
| Outer Box Dimensions (If A       | Applicable)                                      |
| Length (mm):                     |                                                  |
| Width (mm):                      | 470                                              |
| Height (mm):                     | 470                                              |
| Depth (mm):                      | 400                                              |
| Gross Weight (kg):               |                                                  |
| Barcode:                         | 5056211898160                                    |
| <b>Product Details</b>           |                                                  |
| Country of Origin:               | United Kingdom                                   |
| Fitting Instruction:             | No                                               |
| Product Material:                | Brass/ABS                                        |
| Mount Type:                      | Recessed, Wall                                   |
| Outlet Elbow Supplied:           | No                                               |
| Easy Clean:                      | Not Applicable                                   |
| Head Included:                   | No                                               |
| Handset Included:                | No                                               |
| Body Jets Included:              | No                                               |
| No of Body Jets:                 | Not Applicable                                   |
| Operating Pressure (bar):        | 0.5                                              |
| Valve/Cartridge Type:            | Single Lever Cartridge                           |
| Flow Rates (L/min): 0.1 bar: 3.4 | 0.5 bar: 7.9 1 bar: 11.2 2 bar: 15.9 3 bar: 19.5 |
| TMV2 Approved: No                | Approval No: N/A                                 |
| TMV3 Approved: No                | Approval No: N/A                                 |
| WRAS Approved: No                | Approval No: N/A                                 |
| Head Function:                   | Not Applicable                                   |
| Handset Function:                | Not Applicable                                   |
| Body Jet Info:                   | Not Applicable                                   |
| Pipe Size:                       | 15 mm (1/2" Bsp)                                 |
| Pipe Centres:                    | N/A                                              |
| Colour/Finish:                   | Chrome                                           |
| Hose Included:                   | Not Applicable                                   |
| No. of Outlets:                  | 1                                                |
|                                  |                                                  |