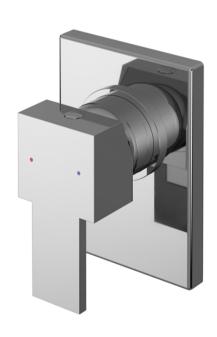

Sales Code: SANMV10 Description: Sanford Manual Shower Valve

120

| <b>Product Dimensions</b>        |                                                  |
|----------------------------------|--------------------------------------------------|
| Length (mm):                     |                                                  |
| Width (mm):                      | 80                                               |
| Height (mm):                     | 120                                              |
| Depth (mm):                      | 113                                              |
| Nett Weight (kg):                | 1.07                                             |
| Packaging Dimensions             |                                                  |
| Length (mm):                     | 150                                              |
| Width (mm):                      | 205                                              |
| Height (mm):                     | 203                                              |
| Gross Weight (kg):               | 1.07                                             |
|                                  | 1.01                                             |
| Packaging Data                   | with a line in                                   |
| Box Colour:                      | White Cardboard Box                              |
| Box Qty:                         | 1                                                |
| Label Size:                      | 100 x 50                                         |
| Label Colour:                    | White Label                                      |
| Label Qty:                       | 1                                                |
| Outer Box Dimensions (If A       | Applicable)                                      |
| Length (mm):                     |                                                  |
| Width (mm):                      | 470                                              |
| Height (mm):                     | 470                                              |
| Depth (mm):                      | 400                                              |
| Gross Weight (kg):               |                                                  |
| Barcode:                         | 5056211898160                                    |
| <b>Product Details</b>           |                                                  |
| Country of Origin:               | United Kingdom                                   |
| Fitting Instruction:             | No                                               |
| Product Material:                | Brass/ABS                                        |
| Mount Type:                      | Recessed, Wall                                   |
| Outlet Elbow Supplied:           | No                                               |
| Easy Clean:                      | Not Applicable                                   |
| Head Included:                   | No                                               |
| Handset Included:                | No                                               |
| Body Jets Included:              | No                                               |
| No of Body Jets:                 | Not Applicable                                   |
| Operating Pressure (bar):        | 0.5                                              |
| Valve/Cartridge Type:            | Single Lever Cartridge                           |
| Flow Rates (L/min): 0.1 bar: 3.4 | 0.5 bar: 7.9 1 bar: 11.2 2 bar: 15.9 3 bar: 19.5 |
| TMV2 Approved: No                | Approval No: N/A                                 |
| TMV3 Approved: No                | Approval No: N/A                                 |
| WRAS Approved: No                | Approval No: N/A                                 |
| Head Function:                   | Not Applicable                                   |
| Handset Function:                | Not Applicable                                   |
| Body Jet Info:                   | Not Applicable                                   |
| Pipe Size:                       | 15 mm (1/2" Bsp)                                 |
| Pipe Centres:                    | N/A                                              |
| Colour/Finish:                   | Chrome                                           |
| Hose Included:                   | Not Applicable                                   |
| No. of Outlets:                  | 1                                                |
|                                  |                                                  |