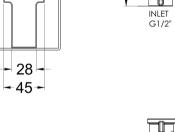

Sales Code: SANMV10 Description: Sanford Manual Shower Valve

120

| <b>Product Dimensions</b>        |                                                  |
|----------------------------------|--------------------------------------------------|
| Length (mm):                     |                                                  |
| Width (mm):                      | 80                                               |
| Height (mm):                     | 120                                              |
| Depth (mm):                      | 113                                              |
| Nett Weight (kg):                | 1.07                                             |
| Packaging Dimensions             |                                                  |
| Length (mm):                     | 150                                              |
| Width (mm):                      | 205                                              |
| Height (mm):                     | 203                                              |
| Gross Weight (kg):               | 1.07                                             |
|                                  | 1.01                                             |
| Packaging Data                   | with a line in                                   |
| Box Colour:                      | White Cardboard Box                              |
| Box Qty:                         | 1                                                |
| Label Size:                      | 100 x 50                                         |
| Label Colour:                    | White Label                                      |
| Label Qty:                       | 1                                                |
| Outer Box Dimensions (If A       | Applicable)                                      |
| Length (mm):                     |                                                  |
| Width (mm):                      | 470                                              |
| Height (mm):                     | 470                                              |
| Depth (mm):                      | 400                                              |
| Gross Weight (kg):               |                                                  |
| Barcode:                         | 5056211898160                                    |
| <b>Product Details</b>           |                                                  |
| Country of Origin:               | United Kingdom                                   |
| Fitting Instruction:             | No                                               |
| Product Material:                | Brass/ABS                                        |
| Mount Type:                      | Recessed, Wall                                   |
| Outlet Elbow Supplied:           | No                                               |
| Easy Clean:                      | Not Applicable                                   |
| Head Included:                   | No                                               |
| Handset Included:                | No                                               |
| Body Jets Included:              | No                                               |
| No of Body Jets:                 | Not Applicable                                   |
| Operating Pressure (bar):        | 0.5                                              |
| Valve/Cartridge Type:            | Single Lever Cartridge                           |
| Flow Rates (L/min): 0.1 bar: 3.4 | 0.5 bar: 7.9 1 bar: 11.2 2 bar: 15.9 3 bar: 19.5 |
| TMV2 Approved: No                | Approval No: N/A                                 |
| TMV3 Approved: No                | Approval No: N/A                                 |
| WRAS Approved: No                | Approval No: N/A                                 |
| Head Function:                   | Not Applicable                                   |
| Handset Function:                | Not Applicable                                   |
| Body Jet Info:                   | Not Applicable                                   |
| Pipe Size:                       | 15 mm (1/2" Bsp)                                 |
| Pipe Centres:                    | N/A                                              |
| Colour/Finish:                   | Chrome                                           |
| Hose Included:                   | Not Applicable                                   |
| No. of Outlets:                  | 1                                                |
|                                  |                                                  |