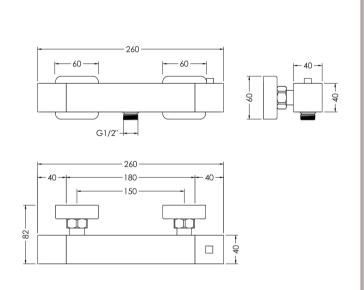

Sales Code: SAN503 Description: Sanford Thermostatic Bar Valve

| Product Dimensions               |                                                  |
|----------------------------------|--------------------------------------------------|
| Length (mm):                     |                                                  |
| Width (mm):                      | 275                                              |
| Height (mm):                     | 55                                               |
| Depth (mm):                      | 72                                               |
| Nett Weight (kg):                | 1.75                                             |
| Packaging Dimensions             |                                                  |
| Length (mm):                     | 82                                               |
| Width (mm):                      | 355                                              |
| Height (mm):                     |                                                  |
| Gross Weight (kg):               | 1.75                                             |
| Packaging Data                   |                                                  |
| Box Colour:                      | White Cardboard Box                              |
| Box Qty:                         | 1                                                |
| Label Size:                      | 100 x 50                                         |
| Label Colour:                    | White Label                                      |
| Label Qty:                       | 1                                                |
| Outer Box Dimensions (If A       |                                                  |
| Length (mm):                     | <b>трисанс</b> )                                 |
| Width (mm):                      | 420                                              |
| Height (mm):                     | 440                                              |
| Depth (mm):                      | 360                                              |
| Gross Weight (kg):               | 300                                              |
| Barcode:                         | 5056211898085                                    |
| Product Details                  | 3030211636063                                    |
|                                  | 01:                                              |
| Country of Origin:               | China                                            |
| Fitting Instruction:             | No                                               |
| Product Material:                | Brass/ABS                                        |
| Mount Type:                      | Wall                                             |
| Outlet Elbow Supplied:           | Not Applicable                                   |
| Easy Clean:                      | Not Applicable                                   |
| Head Included:                   | No                                               |
| Handset Included:                | No                                               |
| Body Jets Included:              | No                                               |
| No of Body Jets:                 | Not Applicable                                   |
| Operating Pressure (bar):        | 0.2                                              |
| Valve/Cartridge Type:            | 1/4 Turn Ceramic Disc                            |
| Flow Rates (L/min): 0.1 bar: 3.3 | 0.5 bar: 7.9 1 bar: 11.3 2 bar: 16.2 3 bar: 19.8 |
| TMV2 Approved: No                | Approval No: N/A                                 |
| TMV3 Approved: No                | Approval No: N/A                                 |
| WRAS Approved: No                | Approval No: N/A                                 |
| Head Function:                   | Not Applicable                                   |
| Handset Function:                | Not Applicable                                   |
| Body Jet Info:                   | Not Applicable                                   |
| Pipe Size:                       | 15 mm (1/2" Bsp)                                 |
| •                                | 150                                              |
| Pipe Centres:                    |                                                  |
| Colour/Finish:                   | Chrome                                           |
| *                                | Chrome<br>No                                     |