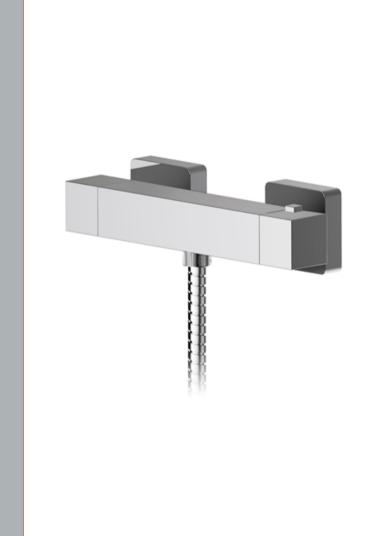

Sales Code: SAN503 Description: Sanford Thermostatic Bar Valve

| Product Dimensions               |                                                  |
|----------------------------------|--------------------------------------------------|
| Length (mm):                     |                                                  |
| Width (mm):                      | 275                                              |
| Height (mm):                     | 55                                               |
| Depth (mm):                      | 72                                               |
| Nett Weight (kg):                | 1.75                                             |
| Packaging Dimensions             |                                                  |
| Length (mm):                     | 82                                               |
| Width (mm):                      | 355                                              |
| Height (mm):                     |                                                  |
| Gross Weight (kg):               | 1.75                                             |
| Packaging Data                   |                                                  |
| Box Colour:                      | White Cardboard Box                              |
| Box Qty:                         | 1                                                |
| Label Size:                      | 100 x 50                                         |
| Label Colour:                    | White Label                                      |
| Label Qty:                       | 1                                                |
| Outer Box Dimensions (If A       |                                                  |
| Length (mm):                     | <b>трисанс</b> )                                 |
| Width (mm):                      | 420                                              |
| Height (mm):                     | 440                                              |
| Depth (mm):                      | 360                                              |
| Gross Weight (kg):               | 300                                              |
| Barcode:                         | 5056211898085                                    |
| Product Details                  | 3030211636063                                    |
|                                  | 01:                                              |
| Country of Origin:               | China                                            |
| Fitting Instruction:             | No                                               |
| Product Material:                | Brass/ABS                                        |
| Mount Type:                      | Wall                                             |
| Outlet Elbow Supplied:           | Not Applicable                                   |
| Easy Clean:                      | Not Applicable                                   |
| Head Included:                   | No                                               |
| Handset Included:                | No                                               |
| Body Jets Included:              | No                                               |
| No of Body Jets:                 | Not Applicable                                   |
| Operating Pressure (bar):        | 0.2                                              |
| Valve/Cartridge Type:            | 1/4 Turn Ceramic Disc                            |
| Flow Rates (L/min): 0.1 bar: 3.3 | 0.5 bar: 7.9 1 bar: 11.3 2 bar: 16.2 3 bar: 19.8 |
| TMV2 Approved: No                | Approval No: N/A                                 |
| TMV3 Approved: No                | Approval No: N/A                                 |
| WRAS Approved: No                | Approval No: N/A                                 |
| Head Function:                   | Not Applicable                                   |
| Handset Function:                | Not Applicable                                   |
| Body Jet Info:                   | Not Applicable                                   |
| Pipe Size:                       | 15 mm (1/2" Bsp)                                 |
| •                                | 150                                              |
| Pipe Centres:                    |                                                  |
| Colour/Finish:                   | Chrome                                           |
| *                                | Chrome<br>No                                     |