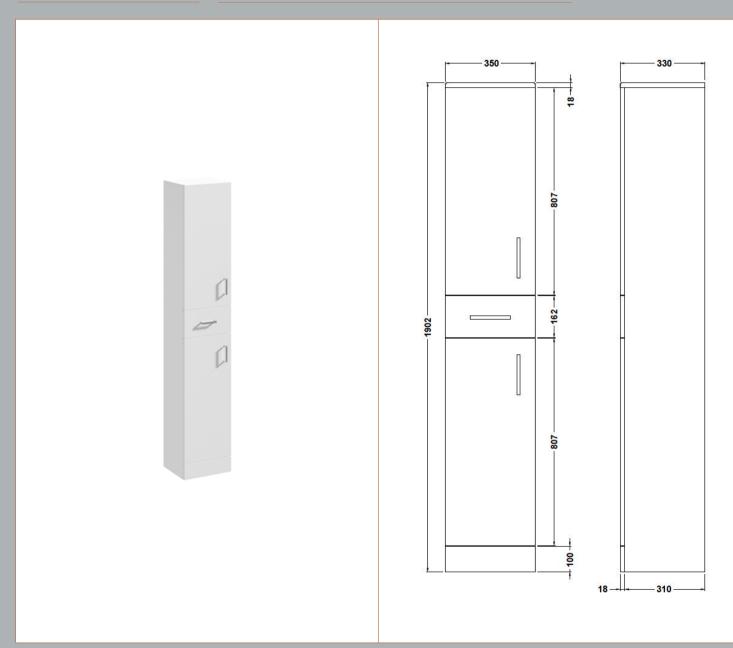

Sales Code: PRC164 Description: 350X330 Pr Tall Unit

| <b>Product Dimensions</b>   |        |                               |
|-----------------------------|--------|-------------------------------|
| Height (mm):                |        | 1902                          |
| Width (mm):                 |        | 350                           |
| Depth (mm):                 |        | 330                           |
| Nett Weight (kg):           |        | 42                            |
| <b>Packaging Dimensions</b> |        |                               |
| Height (mm):                |        | 425                           |
| Width (mm):                 |        | 345                           |
| Depth (mm):                 |        | 1955                          |
| Gross Weight (kg):          |        | 42                            |
| Packaging Data              |        |                               |
| Box Colour:                 |        | Brown Cardboard Box - Printed |
| Box Qty:                    |        | 1                             |
| Label Size:                 |        | 100 x 50                      |
| Label Colour:               |        | Not Applicable                |
| Label Qty:                  |        | 0                             |
| Outer Box Dimensions (I     | f Appl | icable)                       |
| Height (mm):                | - 1 1  |                               |
| Width (mm):                 |        |                               |
| Depth (mm):                 |        |                               |
| Gross Weight (kg):          |        |                               |
| Barcode:                    |        | 5055275830161                 |
| <b>Product Details</b>      |        |                               |
| Country of Origin:          |        | China                         |
| Fitting Instruction:        |        | Yes                           |
| Certification:              | FSC:   | Yes CE: N/A                   |
| Colour:                     |        | Gloss White                   |
| Construction Method:        |        | Cam & Wood Dowel              |
| Construction Type:          |        | Rigid                         |
| Cabinet Finish:             |        | MFC Painted Gloss             |
| Fascia Finish:              |        | Mdf Painted Gloss             |
| Cabinet Thickness (mm):     |        | 16                            |
| Fascia Thickness (mm):      |        | 18                            |
| Drawer Included:            |        | Yes                           |
| Drawer Type:                |        | 16mm MFC Non-Softclose        |
| No of Shelves:              |        | 2                             |
| Hinge Type:                 |        | 95 Degree Clip-On Soft Close  |
| Hinge Included:             |        | Yes                           |
| Adjustable Legs:            |        | No                            |
| Fixings Included:           |        | No                            |
| Handle Style:               |        | Modern                        |
| Handle Included:            |        | Yes                           |
| Waste Shroud:               |        | No                            |
| Handle Type:                |        | D-Shape                       |