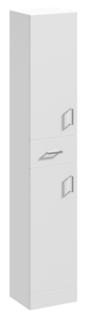

## TECHNICAL DATA SHEET

ROXOR

Sales Code: PRC163

| Product Dimensions       |        |                               |
|--------------------------|--------|-------------------------------|
| Height (mm):             |        | 1902                          |
| Width (mm):              |        | 350                           |
| Depth (mm):              |        | 300                           |
| Nett Weight (kg):        |        | 39                            |
| Packaging Dimensions     |        |                               |
| Height (mm):             |        | 405                           |
| Width (mm):              |        | 355                           |
| Depth (mm):              |        | 1955                          |
| Gross Weight (kg):       |        | 39                            |
| Packaging Data           |        |                               |
| Box Colour:              |        | Brown Cardboard Box - Printed |
| Box Qty:                 |        | 1                             |
| Label Size:              |        | 100 x 50                      |
| Label Colour:            |        | Not Applicable                |
| Label Qty:               |        | 0                             |
| Outer Box Dimensions (If | f Appl | icable)                       |
| Height (mm):             |        |                               |
| Width (mm):              |        |                               |
| Depth (mm):              |        |                               |
| Gross Weight (kg):       |        |                               |
| Barcode:                 |        | 5055275830154                 |
| Product Details          |        |                               |
| Country of Origin:       |        | China                         |
| Fitting Instruction:     |        | Yes                           |
| Certification:           | FSC:   | Yes CE: N/A                   |
| Colour:                  |        | Gloss White                   |
| Construction Method:     |        | Cam & Wood Dowel              |
| Construction Type:       |        | Rigid                         |
| Cabinet Finish:          |        | MFC Painted Gloss             |
| Fascia Finish:           |        | Mdf Painted Gloss             |
| Cabinet Thickness (mm):  |        | 16                            |
| Fascia Thickness (mm):   |        | 18                            |
| Drawer Included:         |        | Yes                           |
| Drawer Type:             |        | 16mm MFC Non-Softclose        |
| No of Shelves:           |        | 2                             |
| Hinge Type:              |        | 95 Degree Clip-On Soft Close  |
| Hinge Included:          |        | Yes                           |
| Adjustable Legs:         |        | No                            |
| Fixings Included:        |        | No                            |
| Handle Style:            |        | Modern                        |
| Handle Included:         |        | Yes                           |
| Waste Shroud:            |        | No                            |
| Handle Type:             |        | D-Shape                       |