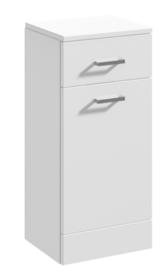

ROXOR

Sales Code: PRC154

| Product Dimensions            |                                |
|-------------------------------|--------------------------------|
| Height (mm):                  | 765                            |
| Width (mm):                   | 330                            |
| Depth (mm):                   | 350                            |
| Nett Weight (kg):             | 17.3                           |
| Packaging Dimensions          |                                |
| Height (mm):                  | 355                            |
| Width (mm):                   | 375                            |
| Depth (mm):                   | 810                            |
| Gross Weight (kg):            | 17.3                           |
| Packaging Data                |                                |
| Box Colour:                   | Brown Cardboard Box - Printed  |
| Box Qty:                      | 1                              |
| Label Size:                   | 100 x 50                       |
| Label Colour:                 | Not Applicable                 |
| Label Qty:                    | 0                              |
| Outer Box Dimensions (If Appl | icable)                        |
| Height (mm):                  |                                |
| Width (mm):                   |                                |
| Depth (mm):                   |                                |
| Gross Weight (kg):            |                                |
| Barcode:                      | 5055275830147                  |
| Product Details               |                                |
| Country of Origin:            | China                          |
| Fitting Instruction:          | Yes                            |
| Certification: FSC:           | Yes CE: N/A                    |
| Colour:                       | Gloss White                    |
| Construction Method:          | Cam & Wood Dowel               |
| Construction Type:            | Rigid                          |
| Cabinet Finish:               | MFC Painted Gloss              |
| Fascia Finish:                | Mdf Painted Gloss              |
| Cabinet Thickness (mm):       | 16                             |
| Fascia Thickness (mm):        | 18                             |
| Drawer Included:              | Yes                            |
| Drawer Type:                  | 16mm MFC Non-Softclose         |
| No of Shelves:                | 0                              |
| Hinge Type:                   | 95 Degree Unsprung Clip-On S/C |
| Hinge Included:               | Yes                            |
| Adjustable Legs:              | No                             |
| Fixings Included:             | No                             |
| Handle Style:                 | Modern                         |
| Handle Included:              | Yes                            |
| Waste Shroud:                 | No                             |
| Handle Type:                  | D-Shape                        |
| Handle Type:                  | D-Shape                        |