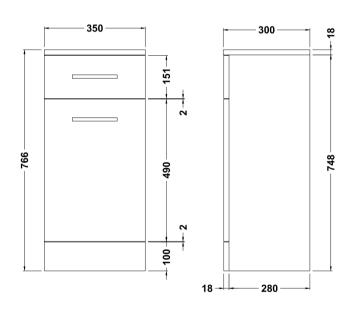

Sales Code: PRC153 Description: 350X300 Pr Laundry Unit

| Product Dimensions                  |                                |
|-------------------------------------|--------------------------------|
| Height (mm):                        | 770                            |
| Width (mm):                         | 350                            |
| Depth (mm):                         | 300                            |
| Nett Weight (kg):                   | 11.6                           |
| Packaging Dimensions                |                                |
| Height (mm):                        | 325                            |
| Width (mm):                         | 375                            |
| Depth (mm):                         | 810                            |
| Gross Weight (kg):                  | 11.6                           |
| Packaging Data                      |                                |
| Box Colour:                         | Brown Cardboard Box - Printed  |
| Box Qty:                            | 1                              |
| Label Size:                         | 100 x 50                       |
| Label Colour:                       | Not Applicable                 |
| Label Qty:                          | 0                              |
| <b>Outer Box Dimensions (If App</b> | licable)                       |
| Height (mm):                        |                                |
| Width (mm):                         |                                |
| Depth (mm):                         |                                |
| Gross Weight (kg):                  |                                |
| Barcode:                            | 5055275830130                  |
| Product Details                     |                                |
| Country of Origin:                  | China                          |
| Fitting Instruction:                | Yes                            |
| Certification: FSC                  | : Yes                          |
| Colour:                             | Gloss White                    |
| Construction Method:                | Cam & Wood Dowel               |
| Construction Type:                  | Rigid                          |
| Cabinet Finish:                     | MFC Painted Gloss              |
| Fascia Finish:                      | Mdf Painted Gloss              |
| Cabinet Thickness (mm):             | 16                             |
| Fascia Thickness (mm):              | 18                             |
| Drawer Included:                    | Yes                            |
| Drawer Type:                        | 16mm MFC Non-Softclose         |
| No of Shelves:                      | 0                              |
| Hinge Type:                         | 95 Degree Unsprung Clip-On S/C |
| Hinge Included:                     | Yes                            |
| Adjustable Legs:                    | No                             |
| Fixings Included:                   | No                             |
| Handle Style:                       | Modern                         |
| Handle Included:                    | Yes                            |
|                                     |                                |
| Waste Shroud: Handle Type:          | No<br>D-Shape                  |