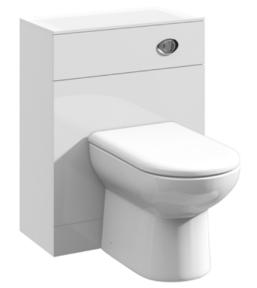

ROXOR

Sales Code: PRC144

| Product Dimensions      |                               |
|-------------------------|-------------------------------|
| Height (mm):            | 766                           |
| Width (mm):             | 600                           |
| Depth (mm):             | 330                           |
| Nett Weight (kg):       | 20.65                         |
| Packaging Dimensions    |                               |
| Height (mm):            | 355                           |
| Width (mm):             | 625                           |
| Depth (mm):             | 810                           |
| Gross Weight (kg):      | 20.65                         |
| Packaging Data          |                               |
| Box Colour:             | Brown Cardboard Box - Printed |
| Box Qty:                | 1                             |
| Label Size:             | 100 x 50                      |
| Label Colour:           | Not Applicable                |
| Label Qty:              | 0                             |
| Outer Box Dimensions (  | If Applicable)                |
| Height (mm):            |                               |
| Width (mm):             |                               |
| Depth (mm):             |                               |
| Gross Weight (kg):      |                               |
| Barcode:                | 5055275830208                 |
| Product Details         |                               |
| Country of Origin:      | China                         |
| Fitting Instruction:    | Yes                           |
| Certification:          | FSC: Yes CE: N/A              |
| Colour:                 | Gloss White                   |
| Construction Method:    | Cam & Wood Dowel              |
| Construction Type:      | Rigid                         |
| Cabinet Finish:         | MFC Painted Gloss             |
| Fascia Finish:          | Mdf Painted Gloss             |
| Cabinet Thickness (mm): | 16                            |
| Fascia Thickness (mm):  | 18                            |
| Drawer Included:        | No                            |
| Drawer Type:            | Not Applicable                |
| No of Shelves:          | 0                             |
| Hinge Type:             | Not Applicable                |
| Hinge Included:         | No                            |
| Adjustable Legs:        | No                            |
| Fixings Included:       | No                            |
| Handle Style:           | Not Applicable                |
| Handle Included:        | No                            |
| Waste Shroud:           | No                            |
| Handle Type:            | Not Applicable                |