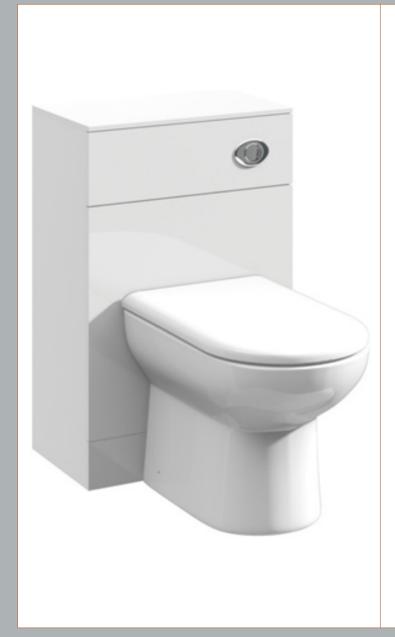

Sales Code: PRC143 **Description:** 600X300 Pr W.C. Unit

| Product Dimensions       |                               |
|--------------------------|-------------------------------|
| Height (mm):             | 766                           |
| Width (mm):              | 600                           |
| Depth (mm):              | 300                           |
| Nett Weight (kg):        | 18                            |
| Packaging Dimensions     |                               |
| Height (mm):             | 325                           |
| Width (mm):              | 625                           |
| Depth (mm):              | 810                           |
| Gross Weight (kg):       | 18                            |
| Packaging Data           |                               |
| Box Colour:              | Brown Cardboard Box - Printed |
| Box Qty:                 | 1                             |
| Label Size:              | 100 x 50                      |
| Label Colour:            | Not Applicable                |
| Label Qty:               | 0                             |
| Outer Box Dimensions (In | f Applicable)                 |
| Height (mm):             |                               |
| Width (mm):              |                               |
| Depth (mm):              |                               |
| Gross Weight (kg):       |                               |
| Barcode:                 | 5055275830192                 |
| Product Details          |                               |
| Country of Origin:       | China                         |
| Fitting Instruction:     | Yes                           |
| Certification:           | FSC: Yes CE: N/A              |
| Colour:                  | Gloss White                   |
| Construction Method:     | Cam & Wood Dowel              |
| Construction Type:       | Rigid                         |
| Cabinet Finish:          | MFC Painted Gloss             |
| Fascia Finish:           | Mdf Painted Gloss             |
| Cabinet Thickness (mm):  | 16                            |
| Fascia Thickness (mm):   | 18                            |
| Drawer Included:         | No                            |
| Drawer Type:             | Not Applicable                |
| No of Shelves:           | 0                             |
| Hinge Type:              | Not Applicable                |
| Hinge Included:          | No                            |
| Adjustable Legs:         | No                            |
| Fixings Included:        | No                            |
| Handle Style:            | Not Applicable                |
| Handle Included:         | No                            |
| Waste Shroud:            | No                            |
| Handle Type:             | Not Applicable                |