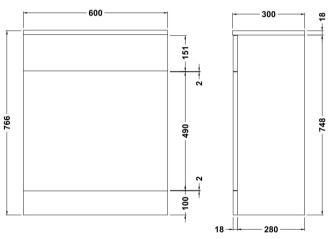

Sales Code: PRC143 **Description:** 600X300 Pr W.C. Unit

| Product Dimensions       |                               |
|--------------------------|-------------------------------|
| Height (mm):             | 766                           |
| Width (mm):              | 600                           |
| Depth (mm):              | 300                           |
| Nett Weight (kg):        | 18                            |
| Packaging Dimensions     |                               |
| Height (mm):             | 325                           |
| Width (mm):              | 625                           |
| Depth (mm):              | 810                           |
| Gross Weight (kg):       | 18                            |
| Packaging Data           |                               |
| Box Colour:              | Brown Cardboard Box - Printed |
| Box Qty:                 | 1                             |
| Label Size:              | 100 x 50                      |
| Label Colour:            | Not Applicable                |
| Label Qty:               | 0                             |
| Outer Box Dimensions (In | f Applicable)                 |
| Height (mm):             |                               |
| Width (mm):              |                               |
| Depth (mm):              |                               |
| Gross Weight (kg):       |                               |
| Barcode:                 | 5055275830192                 |
| Product Details          |                               |
| Country of Origin:       | China                         |
| Fitting Instruction:     | Yes                           |
| Certification:           | FSC: Yes CE: N/A              |
| Colour:                  | Gloss White                   |
| Construction Method:     | Cam & Wood Dowel              |
| Construction Type:       | Rigid                         |
| Cabinet Finish:          | MFC Painted Gloss             |
| Fascia Finish:           | Mdf Painted Gloss             |
| Cabinet Thickness (mm):  | 16                            |
| Fascia Thickness (mm):   | 18                            |
| Drawer Included:         | No                            |
| Drawer Type:             | Not Applicable                |
| No of Shelves:           | 0                             |
| Hinge Type:              | Not Applicable                |
| Hinge Included:          | No                            |
| Adjustable Legs:         | No                            |
| Fixings Included:        | No                            |
| Handle Style:            | Not Applicable                |
| Handle Included:         | No                            |
| Waste Shroud:            | No                            |
| Handle Type:             | Not Applicable                |