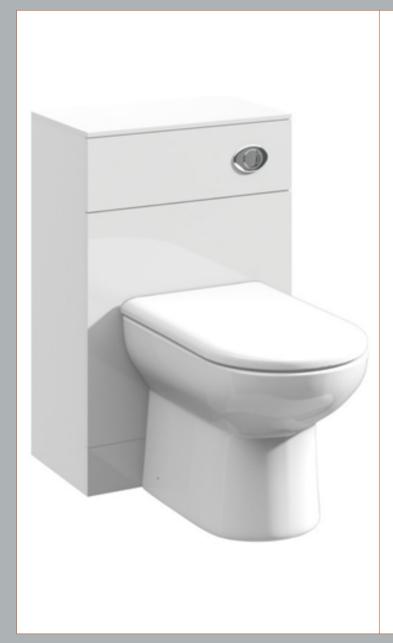

Sales Code: PRC141 Description: 500X300 Pr W.C. Unit

| Product Dimensions            |                               |
|-------------------------------|-------------------------------|
| Height (mm):                  | 766                           |
| Width (mm):                   | 500                           |
| Depth (mm):                   | 300                           |
| Nett Weight (kg):             | 15.72                         |
| Packaging Dimensions          |                               |
| Height (mm):                  | 325                           |
| Width (mm):                   | 525                           |
| Depth (mm):                   | 810                           |
| Gross Weight (kg):            | 15.72                         |
| Packaging Data                |                               |
| Box Colour:                   | Brown Cardboard Box - Printed |
| Box Qty:                      | 1                             |
| Label Size:                   | 100 x 50                      |
| Label Colour:                 | Not Applicable                |
| Label Qty:                    | 0                             |
| Outer Box Dimensions (I       | f Applicable)                 |
| Height (mm):                  |                               |
| Width (mm):                   |                               |
| Depth (mm):                   |                               |
| Gross Weight (kg):            |                               |
| Barcode:                      | 5055275830055                 |
| Product Details               |                               |
| Country of Origin:            | China                         |
| Fitting Instruction:          | Yes                           |
| Certification:                | FSC: Yes CE: N/A              |
| Colour:                       | Gloss White                   |
| Construction Method:          | Cam & Wood Dowel              |
| Construction Type:            | Rigid                         |
| Cabinet Finish:               | MFC Painted Gloss             |
| Fascia Finish:                | Mdf Painted Gloss             |
| Cabinet Thickness (mm):       | 16                            |
| Fascia Thickness (mm):        | 18                            |
| Drawer Included:              | No                            |
| Drawer Type:                  | Not Applicable                |
| No of Shelves:                | 0                             |
| Hinge Type:                   | Not Applicable                |
| Hinge Included:               | No                            |
| Adjustable Legs:              | No                            |
| Fixings Included:             | No                            |
| Handle Style:                 | Not Applicable                |
| Handle Included:              | No                            |
| Waste Shroud:<br>Handle Type: | No Not Applicable             |
|                               |                               |