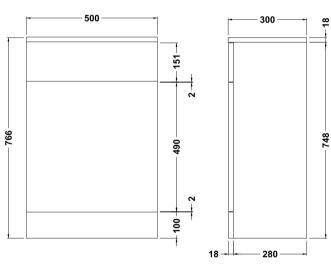

Sales Code: PRC141 Description: 500X300 Pr W.C. Unit

| Product Dimensions            |                               |
|-------------------------------|-------------------------------|
| Height (mm):                  | 766                           |
| Width (mm):                   | 500                           |
| Depth (mm):                   | 300                           |
| Nett Weight (kg):             | 15.72                         |
| Packaging Dimensions          |                               |
| Height (mm):                  | 325                           |
| Width (mm):                   | 525                           |
| Depth (mm):                   | 810                           |
| Gross Weight (kg):            | 15.72                         |
| Packaging Data                |                               |
| Box Colour:                   | Brown Cardboard Box - Printed |
| Box Qty:                      | 1                             |
| Label Size:                   | 100 x 50                      |
| Label Colour:                 | Not Applicable                |
| Label Qty:                    | 0                             |
| Outer Box Dimensions (I       | f Applicable)                 |
| Height (mm):                  |                               |
| Width (mm):                   |                               |
| Depth (mm):                   |                               |
| Gross Weight (kg):            |                               |
| Barcode:                      | 5055275830055                 |
| Product Details               |                               |
| Country of Origin:            | China                         |
| Fitting Instruction:          | Yes                           |
| Certification:                | FSC: Yes CE: N/A              |
| Colour:                       | Gloss White                   |
| Construction Method:          | Cam & Wood Dowel              |
| Construction Type:            | Rigid                         |
| Cabinet Finish:               | MFC Painted Gloss             |
| Fascia Finish:                | Mdf Painted Gloss             |
| Cabinet Thickness (mm):       | 16                            |
| Fascia Thickness (mm):        | 18                            |
| Drawer Included:              | No                            |
| Drawer Type:                  | Not Applicable                |
| No of Shelves:                | 0                             |
| Hinge Type:                   | Not Applicable                |
| Hinge Included:               | No                            |
| Adjustable Legs:              | No                            |
| Fixings Included:             | No                            |
| Handle Style:                 | Not Applicable                |
| Handle Included:              | No                            |
| Waste Shroud:<br>Handle Type: | No Not Applicable             |
|                               |                               |