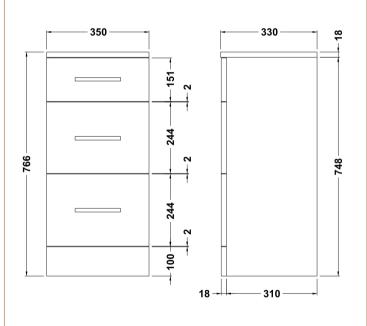

Sales Code: PRC136 Description: 350X330 Pr 3-Drawer Unit

| Product Dimensions      |         |                               |
|-------------------------|---------|-------------------------------|
| Height (mm):            |         | 766                           |
| Width (mm):             |         | 350                           |
| Depth (mm):             |         | 330                           |
| Nett Weight (kg):       |         | 20.59                         |
| Packaging Dimensions    |         |                               |
| Height (mm):            |         | 355                           |
| Width (mm):             |         | 375                           |
| Depth (mm):             |         | 810                           |
| Gross Weight (kg):      |         | 20.59                         |
| Packaging Data          |         |                               |
| Box Colour:             |         | Brown Cardboard Box - Printed |
| Box Qty:                |         | 1                             |
| Label Size:             |         | 100 x 50                      |
| Label Colour:           |         | Not Applicable                |
| Label Qty:              |         | 0                             |
| Outer Box Dimensions (I | f Appli | icable)                       |
| Height (mm):            |         |                               |
| Width (mm):             |         |                               |
| Depth (mm):             |         |                               |
| Gross Weight (kg):      |         |                               |
| Barcode:                |         | 5055275830239                 |
| Product Details         |         |                               |
| Country of Origin:      |         | China                         |
| Fitting Instruction:    |         | Yes                           |
| Certification:          | FSC:    | Yes CE: N/A                   |
| Colour:                 |         | Gloss White                   |
| Construction Method:    |         | Cam & Wood Dowel              |
| Construction Type:      |         | Rigid                         |
| Cabinet Finish:         |         | MFC Painted Gloss             |
| Fascia Finish:          |         | Mdf Painted Gloss             |
| Cabinet Thickness (mm): |         | 16                            |
| Fascia Thickness (mm):  |         | 18                            |
| Drawer Included:        |         | Yes                           |
| Drawer Type:            |         | 16mm MFC Non-Softclose        |
| No of Shelves:          |         | 0                             |
| Hinge Type:             |         | Not Applicable                |
| Hinge Included:         |         | No                            |
| Adjustable Legs:        |         | No                            |
| Fixings Included:       |         | No                            |
| Handle Style:           |         | Modern                        |
| Handle Included:        |         | Yes                           |
| Waste Shroud:           |         | No                            |
| Handle Type:            |         | D-Shape                       |