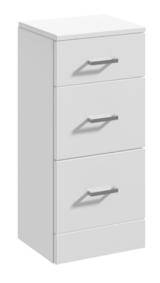

Sales Code: PRC135 **Description:** 350X300 Pr 3-Drawer Unit

| <b>Product Dimensions</b> |       |                               |
|---------------------------|-------|-------------------------------|
| Height (mm):              |       | 766                           |
| Width (mm):               |       | 350                           |
| Depth (mm):               |       | 300                           |
| Nett Weight (kg):         |       | 18.5                          |
| Packaging Dimensions      |       |                               |
| Height (mm):              |       | 325                           |
| Width (mm):               |       | 375                           |
| Depth (mm):               |       | 810                           |
| Gross Weight (kg):        |       | 18.5                          |
| Packaging Data            |       |                               |
| Box Colour:               |       | Brown Cardboard Box - Printed |
| Box Qty:                  |       | 1                             |
| Label Size:               |       | 100 x 50                      |
| Label Colour:             |       | Not Applicable                |
| Label Qty:                |       | 0                             |
| Outer Box Dimensions (If  | Appli | icable)                       |
| Height (mm):              |       |                               |
| Width (mm):               |       |                               |
| Depth (mm):               |       |                               |
| Gross Weight (kg):        |       |                               |
| Barcode:                  |       | 5055369058402                 |
| Product Details           |       |                               |
| Country of Origin:        |       | China                         |
| Fitting Instruction:      |       | Yes                           |
| Certification:            | FSC:  | Yes CE: N/A                   |
| Colour:                   |       | Gloss White                   |
| Construction Method:      |       | Cam & Wood Dowel              |
| Construction Type:        |       | Rigid                         |
| Cabinet Finish:           |       | MFC Painted Gloss             |
| Fascia Finish:            |       | Mdf Painted Gloss             |
| Cabinet Thickness (mm):   |       | 16                            |
| Fascia Thickness (mm):    |       | 18                            |
| Drawer Included:          |       | Yes                           |
| Drawer Type:              |       | 16mm MFC Non-Softclose        |
| No of Shelves:            |       | 0                             |
| Hinge Type:               |       | Not Applicable                |
| Hinge Included:           |       | No                            |
| Adjustable Legs:          |       | No                            |
| Fixings Included:         |       | No                            |
| Handle Style:             |       | Modern                        |
| Handle Included:          |       | Yes                           |
| Waste Shroud:             |       | No D. Glassa                  |
| Handle Type:              |       | D-Shape                       |