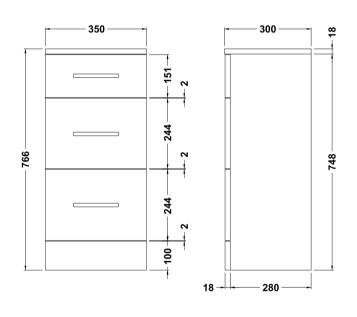

Sales Code: PRC135 **Description:** 350X300 Pr 3-Drawer Unit

| <b>Product Dimensions</b> |       |                               |
|---------------------------|-------|-------------------------------|
| Height (mm):              |       | 766                           |
| Width (mm):               |       | 350                           |
| Depth (mm):               |       | 300                           |
| Nett Weight (kg):         |       | 18.5                          |
| Packaging Dimensions      |       |                               |
| Height (mm):              |       | 325                           |
| Width (mm):               |       | 375                           |
| Depth (mm):               |       | 810                           |
| Gross Weight (kg):        |       | 18.5                          |
| Packaging Data            |       |                               |
| Box Colour:               |       | Brown Cardboard Box - Printed |
| Box Qty:                  |       | 1                             |
| Label Size:               |       | 100 x 50                      |
| Label Colour:             |       | Not Applicable                |
| Label Qty:                |       | 0                             |
| Outer Box Dimensions (If  | Appli | icable)                       |
| Height (mm):              |       |                               |
| Width (mm):               |       |                               |
| Depth (mm):               |       |                               |
| Gross Weight (kg):        |       |                               |
| Barcode:                  |       | 5055369058402                 |
| Product Details           |       |                               |
| Country of Origin:        |       | China                         |
| Fitting Instruction:      |       | Yes                           |
| Certification:            | FSC:  | Yes CE: N/A                   |
| Colour:                   |       | Gloss White                   |
| Construction Method:      |       | Cam & Wood Dowel              |
| Construction Type:        |       | Rigid                         |
| Cabinet Finish:           |       | MFC Painted Gloss             |
| Fascia Finish:            |       | Mdf Painted Gloss             |
| Cabinet Thickness (mm):   |       | 16                            |
| Fascia Thickness (mm):    |       | 18                            |
| Drawer Included:          |       | Yes                           |
| Drawer Type:              |       | 16mm MFC Non-Softclose        |
| No of Shelves:            |       | 0                             |
| Hinge Type:               |       | Not Applicable                |
| Hinge Included:           |       | No                            |
| Adjustable Legs:          |       | No                            |
| Fixings Included:         |       | No                            |
| Handle Style:             |       | Modern                        |
| Handle Included:          |       | Yes                           |
| Waste Shroud:             |       | No D. Glassa                  |
| Handle Type:              |       | D-Shape                       |