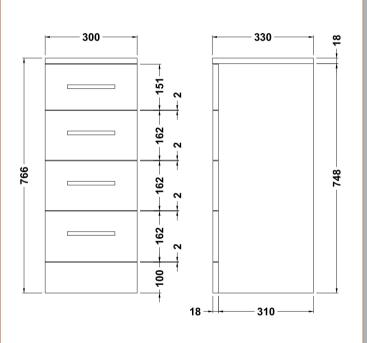

Sales Code: PRC134 Description: 300X330 Pr 4-Drawer Unit

| Duaduat Dim              |       |                               |
|--------------------------|-------|-------------------------------|
| Product Dimensions       |       | 766                           |
| Height (mm):             |       | 766<br>300                    |
| Width (mm): Depth (mm):  |       | 330                           |
|                          |       | 19.53                         |
| Nett Weight (kg):        |       | 19.55                         |
| Packaging Dimensions     |       |                               |
| Height (mm):             |       | 355                           |
| Width (mm):              |       | 325                           |
| Depth (mm):              |       | 810                           |
| Gross Weight (kg):       |       | 19.53                         |
| Packaging Data           |       |                               |
| Box Colour:              |       | Brown Cardboard Box - Printed |
| Box Qty:                 |       | 1                             |
| Label Size:              |       | 100 x 50                      |
| Label Colour:            |       | Not Applicable                |
| Label Qty:               |       | 0                             |
| Outer Box Dimensions (If | Appli | icable)                       |
| Height (mm):             |       |                               |
| Width (mm):              |       |                               |
| Depth (mm):              |       |                               |
| Gross Weight (kg):       |       |                               |
| Barcode:                 |       | 5055275830253                 |
| Product Details          |       |                               |
| Country of Origin:       |       | China                         |
| Fitting Instruction:     |       | Yes                           |
| Certification:           | FSC:  | Yes CE: N/A                   |
| Colour:                  |       | Gloss White                   |
| Construction Method:     |       | Cam & Wood Dowel              |
| Construction Type:       |       | Rigid                         |
| Cabinet Finish:          |       | MFC Painted Gloss             |
| Fascia Finish:           |       | Mdf Painted Gloss             |
| Cabinet Thickness (mm):  |       | 16                            |
| Fascia Thickness (mm):   |       | 18                            |
| Drawer Included:         |       | Yes                           |
| Drawer Type:             |       | 16mm MFC Non-Softclose        |
| No of Shelves:           |       | 0                             |
| Hinge Type:              |       | Not Applicable                |
| Hinge Included:          |       | No                            |
| Adjustable Legs:         |       | No                            |
| Fixings Included:        |       | No                            |
| Handle Style:            |       | Modern                        |
| Handle Included:         |       | Yes                           |
| Waste Shroud:            |       | No                            |
| Handle Type:             |       | D-Shape                       |
|                          |       |                               |