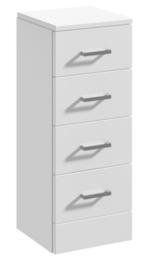

Sales Code: PRC134 Description: 300X330 Pr 4-Drawer Unit

| Duaduat Dim              |       |                               |
|--------------------------|-------|-------------------------------|
| Product Dimensions       |       | 766                           |
| Height (mm):             |       | 766<br>300                    |
| Width (mm): Depth (mm):  |       | 330                           |
|                          |       | 19.53                         |
| Nett Weight (kg):        |       | 19.55                         |
| Packaging Dimensions     |       |                               |
| Height (mm):             |       | 355                           |
| Width (mm):              |       | 325                           |
| Depth (mm):              |       | 810                           |
| Gross Weight (kg):       |       | 19.53                         |
| Packaging Data           |       |                               |
| Box Colour:              |       | Brown Cardboard Box - Printed |
| Box Qty:                 |       | 1                             |
| Label Size:              |       | 100 x 50                      |
| Label Colour:            |       | Not Applicable                |
| Label Qty:               |       | 0                             |
| Outer Box Dimensions (If | Appli | icable)                       |
| Height (mm):             |       |                               |
| Width (mm):              |       |                               |
| Depth (mm):              |       |                               |
| Gross Weight (kg):       |       |                               |
| Barcode:                 |       | 5055275830253                 |
| Product Details          |       |                               |
| Country of Origin:       |       | China                         |
| Fitting Instruction:     |       | Yes                           |
| Certification:           | FSC:  | Yes CE: N/A                   |
| Colour:                  |       | Gloss White                   |
| Construction Method:     |       | Cam & Wood Dowel              |
| Construction Type:       |       | Rigid                         |
| Cabinet Finish:          |       | MFC Painted Gloss             |
| Fascia Finish:           |       | Mdf Painted Gloss             |
| Cabinet Thickness (mm):  |       | 16                            |
| Fascia Thickness (mm):   |       | 18                            |
| Drawer Included:         |       | Yes                           |
| Drawer Type:             |       | 16mm MFC Non-Softclose        |
| No of Shelves:           |       | 0                             |
| Hinge Type:              |       | Not Applicable                |
| Hinge Included:          |       | No                            |
| Adjustable Legs:         |       | No                            |
| Fixings Included:        |       | No                            |
| Handle Style:            |       | Modern                        |
| Handle Included:         |       | Yes                           |
| Waste Shroud:            |       | No                            |
| Handle Type:             |       | D-Shape                       |
|                          |       |                               |