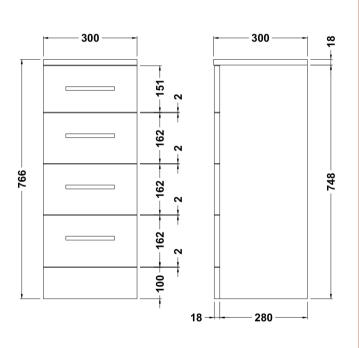

Sales Code: PRC133 Description: 300X300 Pr 4-Drawer Unit

| Product Dimensions      |                               |
|-------------------------|-------------------------------|
| Height (mm):            | 766                           |
| Width (mm):             | 300                           |
| Depth (mm):             | 300                           |
| Nett Weight (kg):       | 19.59                         |
| Packaging Dimensions    |                               |
| Height (mm):            | 325                           |
| Width (mm):             | 325                           |
| Depth (mm):             | 810                           |
| Gross Weight (kg):      | 19.59                         |
| Packaging Data          |                               |
| Box Colour:             | Brown Cardboard Box - Printed |
| Box Qty:                | 1                             |
| Label Size:             | 100 x 50                      |
| Label Colour:           | Not Applicable                |
| Label Qty:              | 0                             |
| Outer Box Dimensions (  | If Applicable)                |
| Height (mm):            |                               |
| Width (mm):             |                               |
| Depth (mm):             |                               |
| Gross Weight (kg):      |                               |
| Barcode:                | 5055275830246                 |
| Product Details         |                               |
| Country of Origin:      | China                         |
| Fitting Instruction:    | Yes                           |
| Certification:          | FSC: Yes CE: N/A              |
| Colour:                 | Gloss White                   |
| Construction Method:    | Cam & Wood Dowel              |
| Construction Type:      | Rigid                         |
| Cabinet Finish:         | MFC Painted Gloss             |
| Fascia Finish:          | Mdf Painted Gloss             |
| Cabinet Thickness (mm): | 16                            |
| Fascia Thickness (mm):  | 18                            |
| Drawer Included:        | Yes                           |
| Drawer Type:            | 16mm MFC Non-Softclose        |
| No of Shelves:          | 0                             |
| Hinge Type:             | Not Applicable                |
| Hinge Included:         | No                            |
| Adjustable Legs:        | No                            |
| Fixings Included:       | No                            |
| Handle Style:           | Modern                        |
| Handle Included:        | Yes                           |
| Waste Shroud:           | No                            |
| Handle Type:            | D-Shape                       |