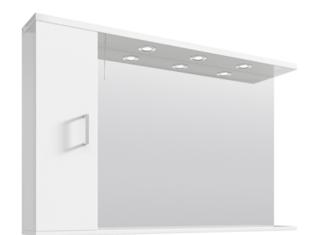

## TECHNICAL DATA SHEET

ROXOR

Sales Code: PRC117

| Product Dimensions      |                               |  |
|-------------------------|-------------------------------|--|
| Height (mm):            | 750                           |  |
| Width (mm):             | 1250                          |  |
| Depth (mm):             | 170                           |  |
| Nett Weight (kg):       | 33                            |  |
| Packaging Dimensions    |                               |  |
| Height (mm):            | 195                           |  |
| Width (mm):             | 1225                          |  |
| Depth (mm):             | 780                           |  |
| Gross Weight (kg):      | 33                            |  |
| Packaging Data          |                               |  |
| Box Colour:             | Brown Cardboard Box - Printed |  |
| Box Qty:                | 1                             |  |
| Label Size:             | 100 x 50                      |  |
| Label Colour:           | Not Applicable                |  |
| Label Qty:              | 0                             |  |
| Outer Box Dimensions (  | lf Applicable)                |  |
| Height (mm):            |                               |  |
| Width (mm):             |                               |  |
| Depth (mm):             |                               |  |
| Gross Weight (kg):      |                               |  |
| Barcode:                | 5055275830291                 |  |
| Product Details         |                               |  |
| Country of Origin:      | China                         |  |
| Fitting Instruction:    | Yes                           |  |
| Certification:          | FSC: CE: No                   |  |
| Colour:                 | Gloss White                   |  |
| Construction Method:    | Cam & Wood Dowel              |  |
| Construction Type:      | Rigid                         |  |
| Cabinet Finish:         | MFC Painted Gloss             |  |
| Fascia Finish:          | Mdf Painted Gloss             |  |
| Cabinet Thickness (mm): |                               |  |
| Fascia Thickness (mm):  | 18                            |  |
| Drawer Included:        | No                            |  |
| Drawer Type:            | Not Applicable                |  |
| No of Shelves:          | 2                             |  |
| Hinge Type:             | 95 Degree Clip-On Soft Close  |  |
| Hinge Included:         | Yes                           |  |
| Adjustable Legs:        | No, Not Required              |  |
| Fixings Included:       | Yes                           |  |
| Handle Style:           | Modern                        |  |
| Handle Included:        | Yes                           |  |
| Waste Shroud:           | Not Applicable                |  |
| Handle Type:            | D-Shape                       |  |