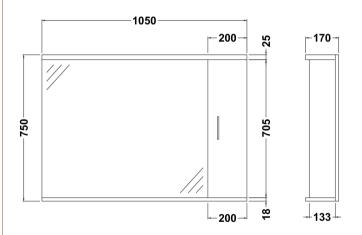

Sales Code: PRC116 Description: 1050 Pr Mirror W/ 3 Lights

| D d 4 Di i              |         |                               |
|-------------------------|---------|-------------------------------|
| Product Dimensions      |         | 750                           |
| Height (mm):            |         | 750                           |
| Width (mm):             |         | 1050                          |
| Depth (mm):             |         | 170                           |
| Nett Weight (kg):       |         | 29.08                         |
| Packaging Dimensions    |         |                               |
| Height (mm):            |         | 195                           |
| Width (mm):             |         | 1075                          |
| Depth (mm):             |         | 780                           |
| Gross Weight (kg):      |         | 29.08                         |
| Packaging Data          |         |                               |
| Box Colour:             |         | Brown Cardboard Box - Printed |
| Box Qty:                |         | 1                             |
| Label Size:             |         | 100 x 50                      |
| Label Colour:           |         | Not Applicable                |
| Label Qty:              |         | 0                             |
| Outer Box Dimensions (I | f Appli | icable)                       |
| Height (mm):            | 1.1.    |                               |
| Width (mm):             |         |                               |
| Depth (mm):             |         |                               |
| Gross Weight (kg):      |         |                               |
| Barcode:                |         | 5055275830284                 |
| Product Details         |         |                               |
| Country of Origin:      |         | China                         |
| Fitting Instruction:    |         | Yes                           |
| Certification:          | FSC:    | CE: No                        |
| Colour:                 |         | Gloss White                   |
| Construction Method:    |         | Cam & Wood Dowel              |
| Construction Type:      |         | Rigid                         |
| Cabinet Finish:         |         | MFC Painted Gloss             |
| Fascia Finish:          |         | Mdf Painted Gloss             |
| Cabinet Thickness (mm): |         |                               |
| Fascia Thickness (mm):  |         | 18                            |
| Drawer Included:        |         | No                            |
| Drawer Type:            |         | Not Applicable                |
| No of Shelves:          |         | 2                             |
| Hinge Type:             |         | 95 Degree Clip-On Soft Close  |
| Hinge Included:         |         | Yes                           |
| Adjustable Legs:        |         | No, Not Required              |
| Fixings Included:       |         | Yes                           |
| Handle Style:           |         | Modern                        |
| Handle Included:        |         | Yes                           |
| Waste Shroud:           |         | Not Applicable                |
| Handle Type:            |         | D-Shape                       |
|                         |         |                               |