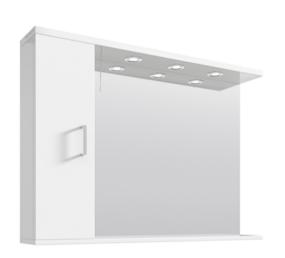

Sales Code: PRC116 Description: 1050 Pr Mirror W/ 3 Lights

| D d 4 Di i              |         |                               |
|-------------------------|---------|-------------------------------|
| Product Dimensions      |         | 750                           |
| Height (mm):            |         | 750                           |
| Width (mm):             |         | 1050                          |
| Depth (mm):             |         | 170                           |
| Nett Weight (kg):       |         | 29.08                         |
| Packaging Dimensions    |         |                               |
| Height (mm):            |         | 195                           |
| Width (mm):             |         | 1075                          |
| Depth (mm):             |         | 780                           |
| Gross Weight (kg):      |         | 29.08                         |
| Packaging Data          |         |                               |
| Box Colour:             |         | Brown Cardboard Box - Printed |
| Box Qty:                |         | 1                             |
| Label Size:             |         | 100 x 50                      |
| Label Colour:           |         | Not Applicable                |
| Label Qty:              |         | 0                             |
| Outer Box Dimensions (I | f Appli | icable)                       |
| Height (mm):            | 1.1.    |                               |
| Width (mm):             |         |                               |
| Depth (mm):             |         |                               |
| Gross Weight (kg):      |         |                               |
| Barcode:                |         | 5055275830284                 |
| Product Details         |         |                               |
| Country of Origin:      |         | China                         |
| Fitting Instruction:    |         | Yes                           |
| Certification:          | FSC:    | CE: No                        |
| Colour:                 |         | Gloss White                   |
| Construction Method:    |         | Cam & Wood Dowel              |
| Construction Type:      |         | Rigid                         |
| Cabinet Finish:         |         | MFC Painted Gloss             |
| Fascia Finish:          |         | Mdf Painted Gloss             |
| Cabinet Thickness (mm): |         |                               |
| Fascia Thickness (mm):  |         | 18                            |
| Drawer Included:        |         | No                            |
| Drawer Type:            |         | Not Applicable                |
| No of Shelves:          |         | 2                             |
| Hinge Type:             |         | 95 Degree Clip-On Soft Close  |
| Hinge Included:         |         | Yes                           |
| Adjustable Legs:        |         | No, Not Required              |
| Fixings Included:       |         | Yes                           |
| Handle Style:           |         | Modern                        |
| Handle Included:        |         | Yes                           |
| Waste Shroud:           |         | Not Applicable                |
| Handle Type:            |         | D-Shape                       |
|                         |         |                               |