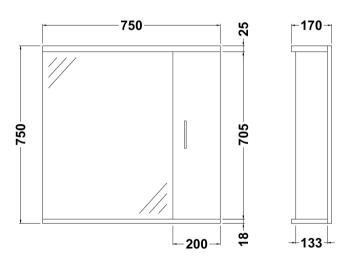

Sales Code: PRC114 Description: 750 Pr Mirror W/2 Lights

| Product Dimensions      |        |                               |
|-------------------------|--------|-------------------------------|
|                         |        | 750                           |
| Height (mm):            |        | 750                           |
| Width (mm): Depth (mm): |        | 170                           |
|                         |        | 21.92                         |
| Nett Weight (kg):       |        | 21.92                         |
| Packaging Dimensions    |        |                               |
| Height (mm):            |        | 195                           |
| Width (mm):             |        | 775                           |
| Depth (mm):             |        | 780                           |
| Gross Weight (kg):      |        | 21.92                         |
| Packaging Data          |        |                               |
| Box Colour:             |        | Brown Cardboard Box - Printed |
| Box Qty:                |        | 1                             |
| Label Size:             |        | 100 x 50                      |
| Label Colour:           |        | Not Applicable                |
| Label Qty:              |        | 0                             |
| Outer Box Dimensions (I | f Appl | icable)                       |
| Height (mm):            |        |                               |
| Width (mm):             |        |                               |
| Depth (mm):             |        |                               |
| Gross Weight (kg):      |        |                               |
| Barcode:                |        | 5055369058457                 |
| Product Details         |        |                               |
| Country of Origin:      |        | China                         |
| Fitting Instruction:    |        | Yes                           |
| Certification:          | FSC:   | CE: No                        |
| Colour:                 |        | Gloss White                   |
| Construction Method:    |        | Cam & Wood Dowel              |
| Construction Type:      |        | Rigid                         |
| Cabinet Finish:         |        | MFC Painted Gloss             |
| Fascia Finish:          |        | Mdf Painted Gloss             |
| Cabinet Thickness (mm): |        |                               |
| Fascia Thickness (mm):  |        | 18                            |
| Drawer Included:        |        | No                            |
| Drawer Type:            |        | Not Applicable                |
| No of Shelves:          |        | 2                             |
| Hinge Type:             |        | 95 Degree Clip-On Soft Close  |
| Hinge Included:         |        | Yes                           |
| Adjustable Legs:        |        | No, Not Required              |
| Fixings Included:       |        | Yes                           |
| Handle Style:           |        | Modern                        |
| Handle Included:        |        | Yes                           |
| Waste Shroud:           |        | Not Applicable                |
| Handle Type:            |        | D-Shape                       |
|                         |        |                               |