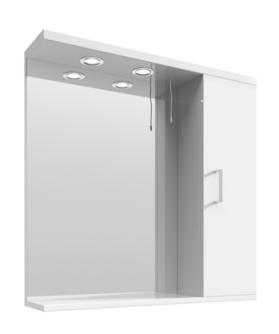

Sales Code: PRC114 Description: 750 Pr Mirror W/2 Lights

| Product Dimensions      |        |                               |
|-------------------------|--------|-------------------------------|
|                         |        | 750                           |
| Height (mm):            |        | 750                           |
| Width (mm): Depth (mm): |        | 170                           |
|                         |        | 21.92                         |
| Nett Weight (kg):       |        | 21.92                         |
| Packaging Dimensions    |        |                               |
| Height (mm):            |        | 195                           |
| Width (mm):             |        | 775                           |
| Depth (mm):             |        | 780                           |
| Gross Weight (kg):      |        | 21.92                         |
| Packaging Data          |        |                               |
| Box Colour:             |        | Brown Cardboard Box - Printed |
| Box Qty:                |        | 1                             |
| Label Size:             |        | 100 x 50                      |
| Label Colour:           |        | Not Applicable                |
| Label Qty:              |        | 0                             |
| Outer Box Dimensions (I | f Appl | icable)                       |
| Height (mm):            |        |                               |
| Width (mm):             |        |                               |
| Depth (mm):             |        |                               |
| Gross Weight (kg):      |        |                               |
| Barcode:                |        | 5055369058457                 |
| Product Details         |        |                               |
| Country of Origin:      |        | China                         |
| Fitting Instruction:    |        | Yes                           |
| Certification:          | FSC:   | CE: No                        |
| Colour:                 |        | Gloss White                   |
| Construction Method:    |        | Cam & Wood Dowel              |
| Construction Type:      |        | Rigid                         |
| Cabinet Finish:         |        | MFC Painted Gloss             |
| Fascia Finish:          |        | Mdf Painted Gloss             |
| Cabinet Thickness (mm): |        |                               |
| Fascia Thickness (mm):  |        | 18                            |
| Drawer Included:        |        | No                            |
| Drawer Type:            |        | Not Applicable                |
| No of Shelves:          |        | 2                             |
| Hinge Type:             |        | 95 Degree Clip-On Soft Close  |
| Hinge Included:         |        | Yes                           |
| Adjustable Legs:        |        | No, Not Required              |
| Fixings Included:       |        | Yes                           |
| Handle Style:           |        | Modern                        |
| Handle Included:        |        | Yes                           |
| Waste Shroud:           |        | Not Applicable                |
| Handle Type:            |        | D-Shape                       |
|                         |        |                               |