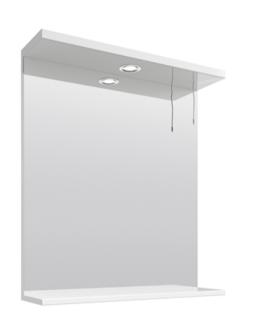

Sales Code: PRC113 Description: 650 Pr Mirror W/ 1 Light

| <b>Product Dimensions</b> |          |                               |
|---------------------------|----------|-------------------------------|
| Height (mm):              |          | 750                           |
| Width (mm):               |          | 650                           |
| Depth (mm):               |          | 170                           |
| Nett Weight (kg):         |          | 15.73                         |
| Packaging Dimensions      |          |                               |
| Height (mm):              |          | 70                            |
| Width (mm):               |          | 675                           |
| Depth (mm):               |          | 745                           |
| Gross Weight (kg):        |          | 15.73                         |
| Packaging Data            |          |                               |
| Box Colour:               |          | Brown Cardboard Box - Printed |
| Box Oty:                  |          | 1                             |
| Label Size:               |          | 100 x 50                      |
| Label Colour:             |          | Not Applicable                |
| Label Qty:                |          | 0                             |
| Outer Box Dimensions (I   | [f Appli | icable)                       |
| Height (mm):              |          | ,                             |
| Width (mm):               |          |                               |
| Depth (mm):               |          |                               |
| Gross Weight (kg):        |          |                               |
| Barcode:                  |          | 5055369058440                 |
| Product Details           |          |                               |
| Country of Origin:        |          | China                         |
| Fitting Instruction:      |          | Yes                           |
| Certification:            | FSC:     | CE: No                        |
| Colour:                   |          | Gloss White                   |
| Construction Method:      |          | Cam & Wood Dowel              |
| Construction Type:        |          | Flat-Pack                     |
| Cabinet Finish:           |          | MFC Painted Gloss             |
| Fascia Finish:            |          | Mdf Painted Gloss             |
| Cabinet Thickness (mm):   |          |                               |
| Fascia Thickness (mm):    |          | 18                            |
| Drawer Included:          |          | No                            |
| Drawer Type:              |          | Not Applicable                |
| No of Shelves:            |          | 0                             |
| Hinge Type:               |          | Not Applicable                |
| Hinge Included:           |          | No                            |
| Adjustable Legs:          |          | No, Not Required              |
| Fixings Included:         |          | Yes                           |
| Handle Style:             |          | Not Applicable                |
| Handle Included:          |          | No, Not Required              |
| Waste Shroud:             |          | Not Applicable                |
| Handle Type:              |          | Not Applicable                |
|                           |          |                               |