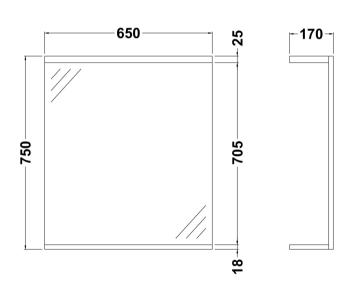

Sales Code: PRC113 Description: 650 Pr Mirror W/ 1 Light

| <b>Product Dimensions</b> |          |                               |
|---------------------------|----------|-------------------------------|
| Height (mm):              |          | 750                           |
| Width (mm):               |          | 650                           |
| Depth (mm):               |          | 170                           |
| Nett Weight (kg):         |          | 15.73                         |
| Packaging Dimensions      |          |                               |
| Height (mm):              |          | 70                            |
| Width (mm):               |          | 675                           |
| Depth (mm):               |          | 745                           |
| Gross Weight (kg):        |          | 15.73                         |
| Packaging Data            |          |                               |
| Box Colour:               |          | Brown Cardboard Box - Printed |
| Box Oty:                  |          | 1                             |
| Label Size:               |          | 100 x 50                      |
| Label Colour:             |          | Not Applicable                |
| Label Qty:                |          | 0                             |
| Outer Box Dimensions (I   | [f Appli | icable)                       |
| Height (mm):              |          | ,                             |
| Width (mm):               |          |                               |
| Depth (mm):               |          |                               |
| Gross Weight (kg):        |          |                               |
| Barcode:                  |          | 5055369058440                 |
| Product Details           |          |                               |
| Country of Origin:        |          | China                         |
| Fitting Instruction:      |          | Yes                           |
| Certification:            | FSC:     | CE: No                        |
| Colour:                   |          | Gloss White                   |
| Construction Method:      |          | Cam & Wood Dowel              |
| Construction Type:        |          | Flat-Pack                     |
| Cabinet Finish:           |          | MFC Painted Gloss             |
| Fascia Finish:            |          | Mdf Painted Gloss             |
| Cabinet Thickness (mm):   |          |                               |
| Fascia Thickness (mm):    |          | 18                            |
| Drawer Included:          |          | No                            |
| Drawer Type:              |          | Not Applicable                |
| No of Shelves:            |          | 0                             |
| Hinge Type:               |          | Not Applicable                |
| Hinge Included:           |          | No                            |
| Adjustable Legs:          |          | No, Not Required              |
| Fixings Included:         |          | Yes                           |
| Handle Style:             |          | Not Applicable                |
| Handle Included:          |          | No, Not Required              |
| Waste Shroud:             |          | Not Applicable                |
| Handle Type:              |          | Not Applicable                |
|                           |          |                               |