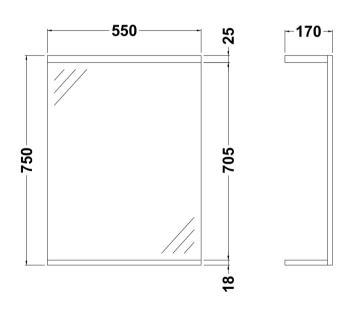

Sales Code: PRC112 Description: 550 Pr Mirror W/ 1 Light

| <b>Product Dimensions</b> |                               |
|---------------------------|-------------------------------|
| Height (mm):              | 750                           |
| Width (mm):               | 550                           |
| Depth (mm):               | 170                           |
| Nett Weight (kg):         | 13.17                         |
| Packaging Dimensions      |                               |
| Height (mm):              | 70                            |
| Width (mm):               | 575                           |
| Depth (mm):               | 745                           |
| Gross Weight (kg):        | 13.17                         |
| Packaging Data            |                               |
| Box Colour:               | Brown Cardboard Box - Printed |
| Box Qty:                  | 1                             |
| Label Size:               | 100 x 50                      |
| Label Colour:             | Not Applicable                |
| Label Qty:                | 0                             |
| Outer Box Dimensions (    | If Applicable)                |
| Height (mm):              |                               |
| Width (mm):               |                               |
| Depth (mm):               |                               |
| Gross Weight (kg):        |                               |
| Barcode:                  | 5055369058426                 |
| Product Details           |                               |
| Country of Origin:        | China                         |
| Fitting Instruction:      | Yes                           |
| Certification:            | FSC: CE: No                   |
| Colour:                   | Gloss White                   |
| Construction Method:      | Cam & Wood Dowel              |
| Construction Type:        | Flat-Pack                     |
| Cabinet Finish:           | MFC Painted Gloss             |
| Fascia Finish:            | Mdf Painted Gloss             |
| Cabinet Thickness (mm):   |                               |
| Fascia Thickness (mm):    | 18                            |
| Drawer Included:          | No                            |
| Drawer Type:              | Not Applicable                |
| No of Shelves:            | 0                             |
| Hinge Type:               | Not Applicable                |
| Hinge Included:           | No                            |
| Adjustable Legs:          | No, Not Required              |
| Fixings Included:         | Yes                           |
| Handle Style:             | Not Applicable                |
| Handle Included:          | No, Not Required              |
| Waste Shroud:             | Not Applicable                |
| Handle Type:              | Not Applicable                |