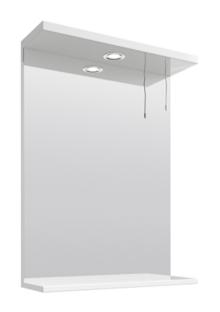

Sales Code: PRC112 Description: 550 Pr Mirror W/ 1 Light

| <b>Product Dimensions</b> |                               |
|---------------------------|-------------------------------|
| Height (mm):              | 750                           |
| Width (mm):               | 550                           |
| Depth (mm):               | 170                           |
| Nett Weight (kg):         | 13.17                         |
| Packaging Dimensions      |                               |
| Height (mm):              | 70                            |
| Width (mm):               | 575                           |
| Depth (mm):               | 745                           |
| Gross Weight (kg):        | 13.17                         |
| Packaging Data            |                               |
| Box Colour:               | Brown Cardboard Box - Printed |
| Box Qty:                  | 1                             |
| Label Size:               | 100 x 50                      |
| Label Colour:             | Not Applicable                |
| Label Qty:                | 0                             |
| Outer Box Dimensions (    | If Applicable)                |
| Height (mm):              |                               |
| Width (mm):               |                               |
| Depth (mm):               |                               |
| Gross Weight (kg):        |                               |
| Barcode:                  | 5055369058426                 |
| Product Details           |                               |
| Country of Origin:        | China                         |
| Fitting Instruction:      | Yes                           |
| Certification:            | FSC: CE: No                   |
| Colour:                   | Gloss White                   |
| Construction Method:      | Cam & Wood Dowel              |
| Construction Type:        | Flat-Pack                     |
| Cabinet Finish:           | MFC Painted Gloss             |
| Fascia Finish:            | Mdf Painted Gloss             |
| Cabinet Thickness (mm):   |                               |
| Fascia Thickness (mm):    | 18                            |
| Drawer Included:          | No                            |
| Drawer Type:              | Not Applicable                |
| No of Shelves:            | 0                             |
| Hinge Type:               | Not Applicable                |
| Hinge Included:           | No                            |
| Adjustable Legs:          | No, Not Required              |
| Fixings Included:         | Yes                           |
| Handle Style:             | Not Applicable                |
| Handle Included:          | No, Not Required              |
| Waste Shroud:             | Not Applicable                |
| Handle Type:              | Not Applicable                |