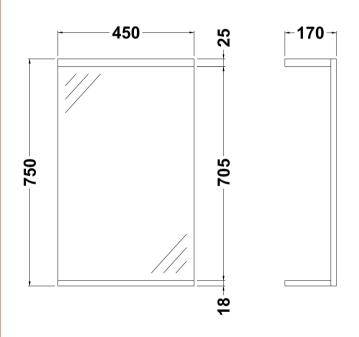

Sales Code: PRC111 Description: 450 Pr Mirror W/ 1 Light

| Product Dimensions                |                            |                         |  |
|-----------------------------------|----------------------------|-------------------------|--|
| Height (mm):                      | 750                        | 750                     |  |
| Width (mm):                       | 450                        |                         |  |
| Depth (mm):                       | 170                        |                         |  |
| Nett Weight (kg):                 | 11.06                      |                         |  |
| Packaging Dimensions              |                            |                         |  |
| Height (mm):                      | 70                         |                         |  |
| Width (mm):                       | 475                        |                         |  |
| Depth (mm):                       | 745                        |                         |  |
| Gross Weight (kg):                | 11.06                      |                         |  |
| Packaging Data                    |                            |                         |  |
| Box Colour:                       | Brown                      | Cardboard Box - Printed |  |
| Box Oty:                          | 1                          | 1                       |  |
| Label Size:                       | 100 x                      | 100 x 50                |  |
| Label Colour:                     |                            | Not Applicable          |  |
| Label Oty:                        | 0                          |                         |  |
| Outer Box Dimensions (In          | Applicable)                |                         |  |
| Height (mm):                      | -гррпскоге)                |                         |  |
| Width (mm):                       |                            |                         |  |
| Depth (mm):                       |                            |                         |  |
| Gross Weight (kg):                |                            |                         |  |
| Barcode:                          | 505536                     | 9058419                 |  |
| Product Details                   |                            |                         |  |
| Country of Origin:                | China                      |                         |  |
| Fitting Instruction:              | Yes                        |                         |  |
| Certification:                    | FSC:                       | CE: No                  |  |
| Colour:                           | Gloss V                    |                         |  |
| Construction Method:              |                            | Cam & Wood Dowel        |  |
| Construction Type:                | Flat-Pa                    | Flat-Pack               |  |
| Cabinet Finish:                   | MFC Pa                     | MFC Painted Gloss       |  |
| Fascia Finish:                    | Mdf Pa                     | Mdf Painted Gloss       |  |
| Cabinet Thickness (mm):           |                            |                         |  |
| Fascia Thickness (mm):            | 18                         |                         |  |
| Drawer Included:                  | No                         |                         |  |
| Drawer Type:                      | Not Ap                     | Not Applicable          |  |
| No of Shelves:                    | 0                          | 0                       |  |
| Hinge Type:                       | Not Ap                     | Not Applicable          |  |
| Hinge Included:                   | No                         | No                      |  |
| Adjustable Legs:                  | No, No                     | No, Not Required        |  |
| Fixings Included:                 | Yes                        | Yes                     |  |
|                                   | 103                        |                         |  |
| Handle Style:                     |                            | plicable                |  |
| Handle Style:<br>Handle Included: | Not Ap                     | plicable<br>t Required  |  |
|                                   | Not Ap<br>No, No<br>Not Ap | •                       |  |