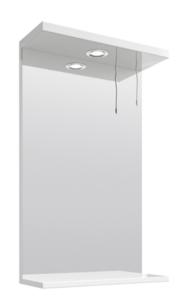

Sales Code: PRC111 Description: 450 Pr Mirror W/ 1 Light

| Product Dimensions                |                            |                         |  |
|-----------------------------------|----------------------------|-------------------------|--|
| Height (mm):                      | 750                        | 750                     |  |
| Width (mm):                       | 450                        |                         |  |
| Depth (mm):                       | 170                        |                         |  |
| Nett Weight (kg):                 | 11.06                      |                         |  |
| Packaging Dimensions              |                            |                         |  |
| Height (mm):                      | 70                         |                         |  |
| Width (mm):                       | 475                        |                         |  |
| Depth (mm):                       | 745                        |                         |  |
| Gross Weight (kg):                | 11.06                      |                         |  |
| Packaging Data                    |                            |                         |  |
| Box Colour:                       | Brown                      | Cardboard Box - Printed |  |
| Box Oty:                          | 1                          | 1                       |  |
| Label Size:                       | 100 x                      | 100 x 50                |  |
| Label Colour:                     |                            | Not Applicable          |  |
| Label Oty:                        | 0                          |                         |  |
| Outer Box Dimensions (In          | Applicable)                |                         |  |
| Height (mm):                      | -гррпскоге)                |                         |  |
| Width (mm):                       |                            |                         |  |
| Depth (mm):                       |                            |                         |  |
| Gross Weight (kg):                |                            |                         |  |
| Barcode:                          | 505536                     | 9058419                 |  |
| Product Details                   |                            |                         |  |
| Country of Origin:                | China                      |                         |  |
| Fitting Instruction:              | Yes                        |                         |  |
| Certification:                    | FSC:                       | CE: No                  |  |
| Colour:                           | Gloss V                    |                         |  |
| Construction Method:              |                            | Cam & Wood Dowel        |  |
| Construction Type:                | Flat-Pa                    | Flat-Pack               |  |
| Cabinet Finish:                   | MFC Pa                     | MFC Painted Gloss       |  |
| Fascia Finish:                    | Mdf Pa                     | Mdf Painted Gloss       |  |
| Cabinet Thickness (mm):           |                            |                         |  |
| Fascia Thickness (mm):            | 18                         |                         |  |
| Drawer Included:                  | No                         |                         |  |
| Drawer Type:                      | Not Ap                     | Not Applicable          |  |
| No of Shelves:                    | 0                          | 0                       |  |
| Hinge Type:                       | Not Ap                     | Not Applicable          |  |
| Hinge Included:                   | No                         | No                      |  |
| Adjustable Legs:                  | No, No                     | No, Not Required        |  |
| Fixings Included:                 | Yes                        | Yes                     |  |
|                                   | 103                        |                         |  |
| Handle Style:                     |                            | plicable                |  |
| Handle Style:<br>Handle Included: | Not Ap                     | plicable<br>t Required  |  |
|                                   | Not Ap<br>No, No<br>Not Ap | •                       |  |