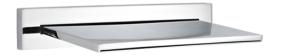

## TECHNICAL DATA SHEET

ROXOR

Sales Code: PN300

Description: Shower / Bath Waterfall Filler

| Product Dimensions               |                                                 |
|----------------------------------|-------------------------------------------------|
| Length (mm):                     |                                                 |
| Width (mm):                      | 290                                             |
| Height (mm):                     | 30                                              |
| Depth (mm):                      | 146                                             |
| Nett Weight (kg):                | 2.53                                            |
| Packaging Dimensions             |                                                 |
| Length (mm):                     | 340                                             |
| Width (mm):                      | 255                                             |
| Height (mm):                     |                                                 |
| Gross Weight (kg):               | 2.53                                            |
| Packaging Data                   |                                                 |
| Box Colour:                      | White Cardboard Box                             |
| Box Qty:                         | 1                                               |
| Label Size:                      | 100 x 50                                        |
| Label Colour:                    | White Label                                     |
| Label Qty:                       | 2                                               |
| Outer Box Dimensions (If         |                                                 |
|                                  | Applicable)                                     |
| Length (mm):                     |                                                 |
| Width (mm):                      |                                                 |
| Height (mm):                     |                                                 |
| Depth (mm):                      | 25                                              |
| Gross Weight (kg):               | 25                                              |
| Barcode:                         | 5055369025343                                   |
| Product Details                  |                                                 |
| Country of Origin:               | China                                           |
| Fitting Instruction:             | Yes                                             |
| Product Material:                | Brass                                           |
| Mount Type:                      | Wall, Surface                                   |
| Outlet Elbow Supplied:           | No                                              |
| Easy Clean:                      |                                                 |
| Head Included:                   | Yes                                             |
| Handset Included:                | No                                              |
| Body Jets Included:              | Not Applicable                                  |
| No of Body Jets:                 |                                                 |
| Operating Pressure (bar):        | 0.5                                             |
| Valve/Cartridge Type:            |                                                 |
| Flow Rates (L/min): 0.1 bar: N/A | A 0.5 bar: N/A 1 bar: N/A 2 bar: N/A 3 bar: N/A |
| TMV2 Approved: No                | Approval No: N/A                                |
| TMV3 Approved: No                | Approval No: N/A                                |
| WRAS Approved: No                | Approval No: N/A                                |
| Head Function:                   | Single                                          |
| Handset Function:                |                                                 |
| Body Jet Info:                   | Not Applicable                                  |
| Pipe Size:                       |                                                 |
| Pipe Centres:                    | N/A                                             |
| Colour/Finish:                   | Chrome                                          |
| Hose Included:                   |                                                 |
| No. of Outlets:                  | N/A                                             |