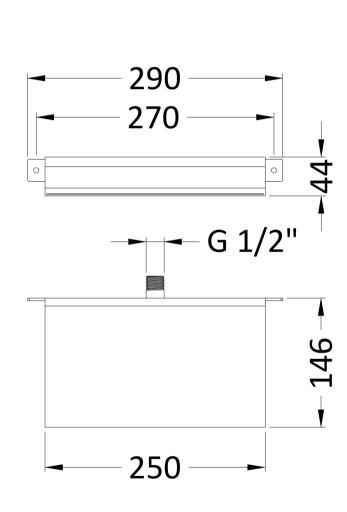

## TECHNICAL DATA SHEET

ROXOR

Sales Code: PN300

Description: Shower / Bath Waterfall Filler

| Product Dimensions               |                                                 |
|----------------------------------|-------------------------------------------------|
| Length (mm):                     |                                                 |
| Width (mm):                      | 290                                             |
| Height (mm):                     | 30                                              |
| Depth (mm):                      | 146                                             |
| Nett Weight (kg):                | 2.53                                            |
| Packaging Dimensions             |                                                 |
| Length (mm):                     | 340                                             |
| Width (mm):                      | 255                                             |
| Height (mm):                     |                                                 |
| Gross Weight (kg):               | 2.53                                            |
| Packaging Data                   |                                                 |
| Box Colour:                      | White Cardboard Box                             |
| Box Qty:                         | 1                                               |
| Label Size:                      | 100 x 50                                        |
| Label Colour:                    | White Label                                     |
| Label Qty:                       | 2                                               |
| Outer Box Dimensions (If         |                                                 |
|                                  | Applicable)                                     |
| Length (mm):                     |                                                 |
| Width (mm):                      |                                                 |
| Height (mm):                     |                                                 |
| Depth (mm):                      | 25                                              |
| Gross Weight (kg):               | 25                                              |
| Barcode:                         | 5055369025343                                   |
| Product Details                  |                                                 |
| Country of Origin:               | China                                           |
| Fitting Instruction:             | Yes                                             |
| Product Material:                | Brass                                           |
| Mount Type:                      | Wall, Surface                                   |
| Outlet Elbow Supplied:           | No                                              |
| Easy Clean:                      |                                                 |
| Head Included:                   | Yes                                             |
| Handset Included:                | No                                              |
| Body Jets Included:              | Not Applicable                                  |
| No of Body Jets:                 |                                                 |
| Operating Pressure (bar):        | 0.5                                             |
| Valve/Cartridge Type:            |                                                 |
| Flow Rates (L/min): 0.1 bar: N/A | A 0.5 bar: N/A 1 bar: N/A 2 bar: N/A 3 bar: N/A |
| TMV2 Approved: No                | Approval No: N/A                                |
| TMV3 Approved: No                | Approval No: N/A                                |
| WRAS Approved: No                | Approval No: N/A                                |
| Head Function:                   | Single                                          |
| Handset Function:                |                                                 |
| Body Jet Info:                   | Not Applicable                                  |
| Pipe Size:                       |                                                 |
| Pipe Centres:                    | N/A                                             |
| Colour/Finish:                   | Chrome                                          |
| Hose Included:                   |                                                 |
| No. of Outlets:                  | N/A                                             |