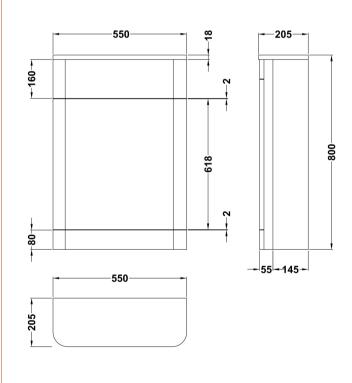

Sales Code: PMP941 Description: 550 W.C. Unit (800X550x200)

| Height (mm):            | 800                           |
|-------------------------|-------------------------------|
| Width (mm):             | 550                           |
| Depth (mm):             | 205                           |
| Nett Weight (kg):       | 16                            |
| Packaging Dimensions    |                               |
| Height (mm):            | 230                           |
| Width (mm):             | 590                           |
| Depth (mm):             | 880                           |
| Gross Weight (kg):      | 16                            |
| Packaging Data          |                               |
| Box Colour:             | Brown Cardboard Box - Printed |
| Box Qty:                | 1                             |
| Label Size:             | 100 x 50                      |
| Label Colour:           | White Label                   |
| Label Qty:              | 2                             |
| Outer Box Dimensions (I | f Applicable)                 |
| Height (mm):            |                               |
| Width (mm):             |                               |
| Depth (mm):             |                               |
| Gross Weight (kg):      |                               |
| Barcode:                | 5056211878698                 |
| Product Details         |                               |
| Country of Origin:      | China                         |
| Fitting Instruction:    | Yes                           |
| Certification:          | FSC: Yes CE: N/A              |
| Colour:                 | Gloss Grey                    |
| Construction Method:    | Cam & Wood Dowel              |
| Construction Type:      | Rigid                         |
| Cabinet Finish:         | MFC Smooth Matt               |
| Fascia Finish:          | Mdf Painted Gloss             |
| Cabinet Thickness (mm): | 18                            |
| Fascia Thickness (mm):  | 18                            |
| Drawer Included:        | No                            |
| Drawer Type:            | Not Applicable                |
| No of Shelves:          | 0                             |
| Hinge Type:             | Not Applicable                |
| Hinge Included:         | No                            |
| Adjustable Legs:        | No                            |
| Fixings Included:       | No                            |
| Handle Style:           | Not Applicable                |
| Handle Included:        | No                            |
| Waste Shroud:           | No                            |
| Handle Type:            | Not Applicable                |