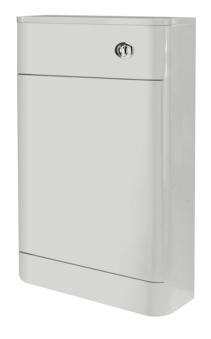

Sales Code: PMP441 Description: 550 W.C. Unit (800X550x200)

| Product Dimensions      |                               |
|-------------------------|-------------------------------|
| Height (mm):            | 800                           |
| Width (mm):             | 550                           |
| Depth (mm):             | 205                           |
| Nett Weight (kg):       | 16                            |
| Packaging Dimensions    |                               |
| Height (mm):            | 230                           |
| Width (mm):             | 590                           |
| Depth (mm):             | 880                           |
| Gross Weight (kg):      | 16                            |
| Packaging Data          |                               |
| Box Colour:             | Brown Cardboard Box - Printed |
| Box Qty:                | 1                             |
| Label Size:             | 100 x 50                      |
| Label Colour:           | White Label                   |
| Label Qty:              | 2                             |
| Outer Box Dimensions (  | If Applicable)                |
| Height (mm):            |                               |
| Width (mm):             |                               |
| Depth (mm):             |                               |
| Gross Weight (kg):      |                               |
| Barcode:                | 5056211873495                 |
| Product Details         |                               |
| Country of Origin:      | China                         |
| Fitting Instruction:    | Yes                           |
| Certification:          | FSC: Yes CE: N/A              |
| Colour:                 | Gloss Grey Mist               |
| Construction Method:    | Cam & Wood Dowel              |
| Construction Type:      | Rigid                         |
| Cabinet Finish:         | MFC Smooth Matt               |
| Fascia Finish:          | Mdf Painted Gloss             |
| Cabinet Thickness (mm): | 18                            |
| Fascia Thickness (mm):  | 18                            |
| Drawer Included:        | No                            |
| Drawer Type:            | Not Applicable                |
| No of Shelves:          | 0                             |
| Hinge Type:             | Not Applicable                |
| Hinge Included:         | No                            |
| Adjustable Legs:        | No                            |
| Fixings Included:       | No                            |
| Handle Style:           | Not Applicable                |
| Handle Included:        | No                            |
| Waste Shroud:           | No                            |
| Handle Type:            | Not Applicable                |