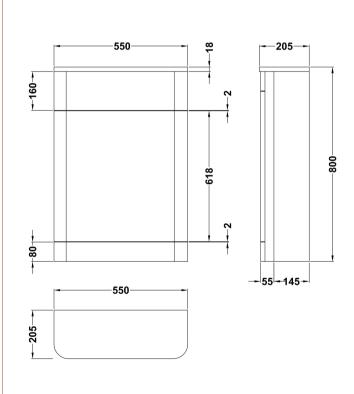

Sales Code: PMP441 Description: 550 W.C. Unit (800X550x200)

| Product Dimensions      |                               |
|-------------------------|-------------------------------|
| Height (mm):            | 800                           |
| Width (mm):             | 550                           |
| Depth (mm):             | 205                           |
| Nett Weight (kg):       | 16                            |
| Packaging Dimensions    |                               |
| Height (mm):            | 230                           |
| Width (mm):             | 590                           |
| Depth (mm):             | 880                           |
| Gross Weight (kg):      | 16                            |
| Packaging Data          |                               |
| Box Colour:             | Brown Cardboard Box - Printed |
| Box Qty:                | 1                             |
| Label Size:             | 100 x 50                      |
| Label Colour:           | White Label                   |
| Label Qty:              | 2                             |
| Outer Box Dimensions (  | If Applicable)                |
| Height (mm):            |                               |
| Width (mm):             |                               |
| Depth (mm):             |                               |
| Gross Weight (kg):      |                               |
| Barcode:                | 5056211873495                 |
| Product Details         |                               |
| Country of Origin:      | China                         |
| Fitting Instruction:    | Yes                           |
| Certification:          | FSC: Yes CE: N/A              |
| Colour:                 | Gloss Grey Mist               |
| Construction Method:    | Cam & Wood Dowel              |
| Construction Type:      | Rigid                         |
| Cabinet Finish:         | MFC Smooth Matt               |
| Fascia Finish:          | Mdf Painted Gloss             |
| Cabinet Thickness (mm): | 18                            |
| Fascia Thickness (mm):  | 18                            |
| Drawer Included:        | No                            |
| Drawer Type:            | Not Applicable                |
| No of Shelves:          | 0                             |
| Hinge Type:             | Not Applicable                |
| Hinge Included:         | No                            |
| Adjustable Legs:        | No                            |
| Fixings Included:       | No                            |
| Handle Style:           | Not Applicable                |
| Handle Included:        | No                            |
| Waste Shroud:           | No                            |
| Handle Type:            | Not Applicable                |