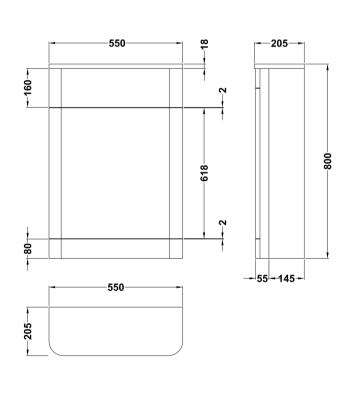

Sales Code: PMP141 Description: 550 W.C. Unit (800X550x200)

| Product Dimensions       |                               |
|--------------------------|-------------------------------|
| Height (mm):             | 800                           |
| Width (mm):              | 550                           |
| Depth (mm):              | 205                           |
| Nett Weight (kg):        | 16                            |
| Packaging Dimensions     |                               |
| Height (mm):             | 230                           |
| Width (mm):              | 590                           |
| Depth (mm):              | 880                           |
| Gross Weight (kg):       | 16                            |
| Packaging Data           |                               |
| Box Colour:              | Brown Cardboard Box - Printed |
| Box Qty:                 | 1                             |
| Label Size:              | 100 x 50                      |
| Label Colour:            | White Label                   |
| Label Qty:               | 2                             |
| Outer Box Dimensions (If | Applicable)                   |
| Height (mm):             |                               |
| Width (mm):              |                               |
| Depth (mm):              |                               |
| Gross Weight (kg):       |                               |
| Barcode:                 | 5055275811504                 |
| Product Details          |                               |
| Country of Origin:       | China                         |
| Fitting Instruction:     | Yes                           |
| Certification:           | FSC: Yes CE: N/A              |
| Colour:                  | Gloss White                   |
| Construction Method:     | Cam & Wood Dowel              |
| Construction Type:       | Rigid                         |
| Cabinet Finish:          | MFC Smooth Matt               |
| Fascia Finish:           | Mdf Painted Gloss             |
| Cabinet Thickness (mm):  | 18                            |
| Fascia Thickness (mm):   | 18                            |
| Drawer Included:         | No                            |
| Drawer Type:             | Not Applicable                |
| No of Shelves:           | 0                             |
| Hinge Type:              | Not Applicable                |
| Hinge Included:          | No                            |
| Adjustable Legs:         | No                            |
| Fixings Included:        | No                            |
| Handle Style:            | Not Applicable                |
| Handle Included:         | No                            |
| Waste Shroud:            | No                            |
| Handle Type:             | Not Applicable                |