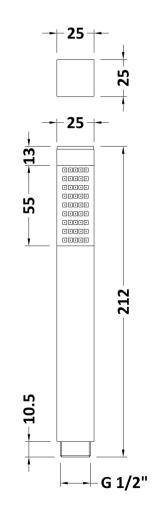

## TECHNICAL DATA SHEET

ROXOR

**Description:** Square Brass Handset

| Length (mm):                 |                        |        |
|------------------------------|------------------------|--------|
| Width (mm):                  | 21                     |        |
| Height (mm):                 | 195                    |        |
| Depth (mm):                  | 21                     |        |
| Nett Weight (kg):            | 0.19                   |        |
| Packaging Dimensions         |                        |        |
| Length (mm):                 | 200                    |        |
| Width (mm):                  | 21                     |        |
| Height (mm):                 |                        |        |
| Gross Weight (kg):           | 0.19                   |        |
| Packaging Data               |                        |        |
| Box Colour:                  | White Cardboard Box    |        |
| Box Oty:                     | 1                      |        |
| Label Size:                  | 100 x 50               |        |
| Label Colour:                | White Label            |        |
| Label Qty:                   | 2                      |        |
| Outer Box Dimensions (If     | Applicable)            |        |
| Length (mm):                 | <b>F</b> F             |        |
| Width (mm):                  | 240                    |        |
| Height (mm):                 | 240                    |        |
| Depth (mm):                  | 290                    |        |
| Gross Weight (kg):           | 12                     |        |
| Barcode:                     | 5056211883722          |        |
| Product Details              |                        |        |
| Country of Origin:           | China                  |        |
| Fitting Instruction:         | No                     |        |
| Product Material:            | Brass                  |        |
| Mount Type:                  | Not Applicable         |        |
| Outlet Elbow Supplied:       | No                     |        |
| Easy Clean:                  |                        |        |
| Head Included:               | No                     |        |
| Handset Included:            | Yes                    |        |
| Body Jets Included:          | No                     |        |
| No of Body Jets:             |                        |        |
| Operating Pressure (bar):    | 0.5                    |        |
| Valve/Cartridge Type:        | Not Applicable         |        |
| Flow Rates (L/min): 0.1 bar: | 0.5 bar: 1 bar: 2 bar: | 3 bar: |
| TMV2 Approved:               | Approval No:           |        |
| TMV3 Approved:               | Approval No:           |        |
| WRAS Approved:               | Approval No:           |        |
| Head Function:               | Single                 |        |
| Handset Function:            | Single Setting         |        |
| Body Jet Info:               | Not Applicable         |        |
| Pipe Size:                   | Not Applicable         |        |
| Pipe Centres:                | Not Applicable         |        |
| Colour/Finish:               | Chrome                 |        |
| Hose Included:               |                        |        |