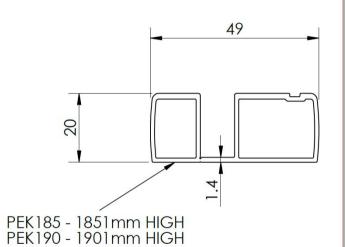

Sales Code: PEK185 Description: 1850mm Profile Extension Kit

| <b>Product Dimensions</b>  |                               |
|----------------------------|-------------------------------|
| Height (mm):               | 1850                          |
| Width (mm):                | 20                            |
| Depth (mm):                | 49                            |
| Nett Weight (kg):          | 2.3                           |
| Packaging Dimensions       |                               |
| Height (mm):               | 60                            |
| Width (mm):                | 60                            |
| Length (mm):               | 1910                          |
| Gross Weight (kg):         | 2.3                           |
| Packaging Data             |                               |
| Box Colour:                | Brown Cardboard Box - Printed |
| Box Qty:                   | 1                             |
| Label Size:                | 100 x 50                      |
| Label Colour:              | White Label                   |
| Label Qty:                 | 1                             |
| Outer Box Dimensions (If A | Applicable)                   |
| Height (mm):               |                               |
| Width (mm):                |                               |
| Depth (mm):                |                               |
| Length (mm):               |                               |
| Gross Weight (kg):         |                               |
| Barcode:                   | 5055275832868                 |
| Product Details            |                               |
| Country of Origin:         | China                         |
| Fitting Instruction:       | No                            |
| CE Approval:               | N/A                           |
| Profile Material:          | Aluminium                     |
| Profile Finish:            | Polished Chrome               |
| Adjustments (mm):          | N/A                           |
| Entry Width (mm):          | N/A                           |
| Swing In Dim (mm):         | N/A                           |
| Swing Out Dim (mm):        | N/A                           |
| Radius (mm):               | Not Applicable                |
| Glass Thickness (mm):      |                               |
| Easy Fit:                  | No                            |
| Easy Clean:                | No                            |
| Handle Style:              | Not Applicable                |
| Handle Material:           | Not Applicable                |
| Enclosure Design:          | Not Applicable                |
| Wheel Type:                | Not Applicable                |
| Support Bar Included:      | Support Bar Not Included      |
| D .                        | Maria                         |