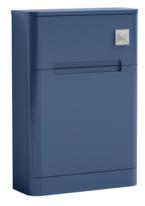

Sales Code: PAR341 Description: 550 W.C Unit

| <b>Product Dimensions</b>            |                               |  |
|--------------------------------------|-------------------------------|--|
| Height (mm):                         | 800                           |  |
| Width (mm):                          | 550                           |  |
| Depth (mm):                          | 205                           |  |
| Nett Weight (kg):                    | 15.5                          |  |
| Packaging Dimensions                 |                               |  |
| Height (mm):                         | 880                           |  |
| Width (mm):                          | 590                           |  |
| Depth (mm):                          | 230                           |  |
| Gross Weight (kg):                   | 16                            |  |
| Packaging Data                       |                               |  |
| Box Colour:                          | Brown Cardboard Box - Printed |  |
| Box Qty:                             | 1                             |  |
| Label Size:                          | 100 x 50                      |  |
| Label Colour:                        | White Label                   |  |
| Label Qty:                           | 2                             |  |
| <b>Outer Box Dimensions (If Appl</b> | icable)                       |  |
| Height (mm):                         |                               |  |
| Width (mm):                          |                               |  |
| Depth (mm):                          |                               |  |
| Gross Weight (kg):                   |                               |  |
| Barcode:                             | 5056211888086                 |  |
| Product Details                      |                               |  |
| Country of Origin:                   | China                         |  |
| Fitting Instruction:                 | Yes                           |  |
| Certification: FSC:                  | Yes CE: N/A                   |  |
| Colour:                              | Satin Blue                    |  |
| Construction Method:                 | Cam & Wood Dowel              |  |
| Construction Type:                   | Rigid                         |  |
| Cabinet Finish:                      | MFC Painted Matt              |  |
| Fascia Finish:                       | Mdf Painted Matt              |  |
| Cabinet Thickness (mm):              | 18                            |  |
| Fascia Thickness (mm):               | 18                            |  |
| Drawer Included:                     | No                            |  |
| Drawer Type:                         | Not Applicable                |  |
| No of Shelves:                       | 0                             |  |
| Hinge Type:                          | Not Applicable                |  |
| Hinge Included:                      | No                            |  |
| Adjustable Legs:                     | No                            |  |
| Fixings Included:                    | Yes                           |  |
| Handle Style: Handle Included:       | Not Applicable                |  |
| Waste Shroud:                        | No No                         |  |
| Waste Shroud: Handle Type:           | ***                           |  |
| Trandic Type.                        | Not Applicable                |  |