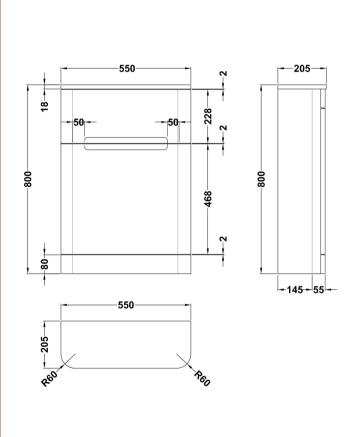

Sales Code: PAR341 Description: 550 W.C Unit

| <b>Product Dimensions</b>            |                               |  |
|--------------------------------------|-------------------------------|--|
| Height (mm):                         | 800                           |  |
| Width (mm):                          | 550                           |  |
| Depth (mm):                          | 205                           |  |
| Nett Weight (kg):                    | 15.5                          |  |
| Packaging Dimensions                 |                               |  |
| Height (mm):                         | 880                           |  |
| Width (mm):                          | 590                           |  |
| Depth (mm):                          | 230                           |  |
| Gross Weight (kg):                   | 16                            |  |
| Packaging Data                       |                               |  |
| Box Colour:                          | Brown Cardboard Box - Printed |  |
| Box Qty:                             | 1                             |  |
| Label Size:                          | 100 x 50                      |  |
| Label Colour:                        | White Label                   |  |
| Label Qty:                           | 2                             |  |
| <b>Outer Box Dimensions (If Appl</b> | icable)                       |  |
| Height (mm):                         |                               |  |
| Width (mm):                          |                               |  |
| Depth (mm):                          |                               |  |
| Gross Weight (kg):                   |                               |  |
| Barcode:                             | 5056211888086                 |  |
| Product Details                      |                               |  |
| Country of Origin:                   | China                         |  |
| Fitting Instruction:                 | Yes                           |  |
| Certification: FSC:                  | Yes CE: N/A                   |  |
| Colour:                              | Satin Blue                    |  |
| Construction Method:                 | Cam & Wood Dowel              |  |
| Construction Type:                   | Rigid                         |  |
| Cabinet Finish:                      | MFC Painted Matt              |  |
| Fascia Finish:                       | Mdf Painted Matt              |  |
| Cabinet Thickness (mm):              | 18                            |  |
| Fascia Thickness (mm):               | 18                            |  |
| Drawer Included:                     | No                            |  |
| Drawer Type:                         | Not Applicable                |  |
| No of Shelves:                       | 0                             |  |
| Hinge Type:                          | Not Applicable                |  |
| Hinge Included:                      | No                            |  |
| Adjustable Legs:                     | No                            |  |
| Fixings Included:                    | Yes                           |  |
| Handle Style: Handle Included:       | Not Applicable                |  |
| Waste Shroud:                        | No No                         |  |
| Waste Shroud: Handle Type:           | ***                           |  |
| Trandic Type.                        | Not Applicable                |  |