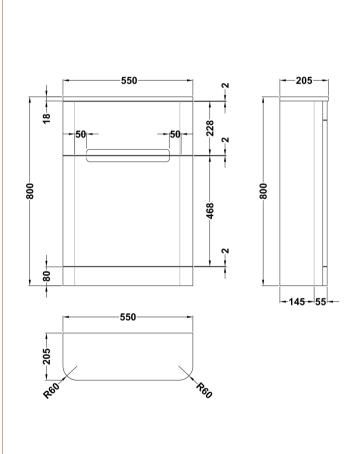

Sales Code: PAR241 Description: 550 W.C Unit

| <b>Product Dimensions</b>    |                               |
|------------------------------|-------------------------------|
| Height (mm):                 | 800                           |
| Width (mm):                  | 550                           |
| Depth (mm):                  | 205                           |
| Nett Weight (kg):            | 15.5                          |
| Packaging Dimensions         |                               |
| Height (mm):                 | 880                           |
| Width (mm):                  | 590                           |
| Depth (mm):                  | 230                           |
| Gross Weight (kg):           | 16                            |
| Packaging Data               |                               |
| Box Colour:                  | Brown Cardboard Box - Printed |
| Box Qty:                     | 1                             |
| Label Size:                  | 100 x 50                      |
| Label Colour:                | White Label                   |
| Label Qty:                   | 2                             |
| Outer Box Dimensions (If App | licable)                      |
| Height (mm):                 |                               |
| Width (mm):                  |                               |
| Depth (mm):                  |                               |
| Gross Weight (kg):           |                               |
| Barcode:                     | 5056211888079                 |
| Product Details              |                               |
| Country of Origin:           | China                         |
| Fitting Instruction:         | Yes                           |
| Certification: FSC:          |                               |
| Colour:                      | Satin Grey                    |
| Construction Method:         | Cam & Wood Dowel              |
| Construction Type:           | Rigid                         |
| Cabinet Finish:              | MFC Painted Matt              |
| Fascia Finish:               | Mdf Painted Matt              |
| Cabinet Thickness (mm):      | 18                            |
| Fascia Thickness (mm):       | 18                            |
| Drawer Included:             | No                            |
| Drawer Type:                 | Not Applicable                |
| No of Shelves:               | 0                             |
| Hinge Type:                  | Not Applicable                |
| Hinge Included:              | No                            |
| Adjustable Legs:             | No                            |
| Fixings Included:            | Yes                           |
| Handle Style:                | Not Applicable                |
| Handle Included:             | No                            |
| Waste Shroud:                | No                            |
| Handle Type:                 | Not Applicable                |