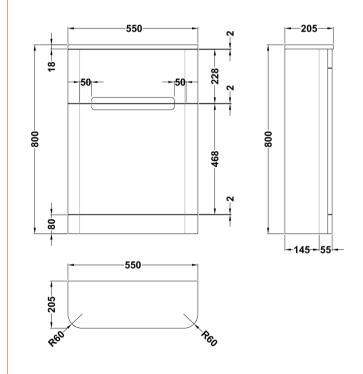

## TECHNICAL DATA SHEET

ROXOR

Sales Code: PAR141

Description: 550 W.C Unit

| Product Dimensions      |         |                               |
|-------------------------|---------|-------------------------------|
| Height (mm):            |         | 800                           |
| Width (mm):             |         | 550                           |
| Depth (mm):             |         | 205                           |
| Nett Weight (kg):       |         | 15.5                          |
| Packaging Dimensions    |         |                               |
| Height (mm):            |         | 880                           |
| Width (mm):             |         | 590                           |
| Depth (mm):             |         | 230                           |
| Gross Weight (kg):      |         | 16                            |
| Packaging Data          |         |                               |
| Box Colour:             |         | Brown Cardboard Box - Printed |
| Box Qty:                |         | 1                             |
| Label Size:             |         | 100 x 50                      |
| Label Colour:           |         | White Label                   |
| Label Qty:              |         | 2                             |
| Outer Box Dimensions (I | f Appli | icable)                       |
| Height (mm):            | 11      |                               |
| Width (mm):             |         |                               |
| Depth (mm):             |         |                               |
| Gross Weight (kg):      |         |                               |
| Barcode:                |         | 5056211888062                 |
| Product Details         |         |                               |
| Country of Origin:      |         | China                         |
| Fitting Instruction:    |         | Yes                           |
| Certification:          | FSC:    | Yes CE: N/A                   |
| Colour:                 |         | Satin White                   |
| Construction Method:    |         | Cam & Wood Dowel              |
| Construction Type:      |         | Rigid                         |
| Cabinet Finish:         |         | MFC Painted Matt              |
| Fascia Finish:          |         | Mdf Painted Matt              |
| Cabinet Thickness (mm): |         | 18                            |
| Fascia Thickness (mm):  |         | 18                            |
| Drawer Included:        |         | No                            |
| Drawer Type:            |         | Not Applicable                |
| No of Shelves:          |         | 0                             |
| Hinge Type:             |         | Not Applicable                |
| Hinge Included:         |         | No                            |
| Adjustable Legs:        |         | No                            |
| Fixings Included:       |         | Yes                           |
| Handle Style:           |         | Not Applicable                |
| Handle Included:        |         | No                            |
| Waste Shroud:           |         | No                            |
| Handle Type:            |         | Not Applicable                |