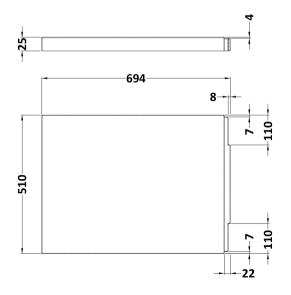

| <b>Product Dimensions</b>      |                          |
|--------------------------------|--------------------------|
| Length (mm):                   | 700                      |
| Width (mm):                    | 510                      |
| Depth (mm):                    | 35                       |
| Nett Weight (kg):              | 0.06                     |
| Packaging Dimensions           |                          |
| Length (mm):                   | 700                      |
| Width (mm):                    | 510                      |
| Depth (mm):                    | 50                       |
| Gross Weight (kg):             | 0.06                     |
| Packaging Data                 |                          |
| Box Colour:                    | Polybagged With End Caps |
| Box Qty:                       | 1                        |
| Label Size:                    | 100 x 50                 |
| Label Colour:                  | White Label              |
| Label Qty:                     | 1                        |
| <b>Outer Box Dimensions (I</b> | f Applicable)            |
| Length (mm):                   |                          |
| Width (mm):                    |                          |
| Height (mm):                   |                          |
| Gross Weight (kg):             |                          |
| Barcode:                       | 5055369060856            |
| <b>Product Details</b>         |                          |
| Country of Origin:             | United Kingdom           |
| Fitting Instruction:           | Yes                      |
| Certification:                 | FSC: N/A CE: N/A         |
| Material Colour Reference:     | European White           |
| Product Material:              | Acrylic                  |
| Material Thickness:            | 2mm                      |
| Volume (Ltr):                  | N/A                      |
| Displaced Capacity:            | N/A                      |
| Leg Set Included:              | Not Applicable           |
| Waste Included:                | Not Applicable           |
| Drilled/Undrilled:             | Not Applicable           |
| Includes Grips:                | Not Applicable           |
| Embossed:                      | No                       |
| No of Tapholes:                | Not Applicable           |
| Anti-Slip:                     | Not Applicable           |