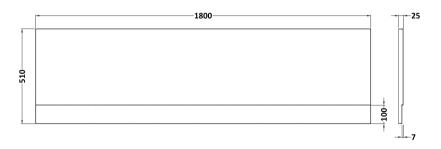

## ROXOR

| Product Dimensions             |                          |
|--------------------------------|--------------------------|
| Length (mm):                   | 1800                     |
| Width (mm):                    | 510                      |
| Depth (mm):                    | 35                       |
| Nett Weight (kg):              | 2                        |
| Packaging Dimensions           |                          |
| Length (mm):                   | 1800                     |
| Width (mm):                    | 510                      |
| Depth (mm):                    | 60                       |
| Gross Weight (kg):             | 2                        |
| Packaging Data                 |                          |
| Box Colour:                    | Polybagged With End Caps |
| Box Qty:                       | 1                        |
| Label Size:                    | 100 x 50                 |
| Label Colour:                  | White Label              |
| Label Qty:                     | 1                        |
| <b>Outer Box Dimensions (I</b> | f Applicable)            |
| Length (mm):                   |                          |
| Width (mm):                    |                          |
| Height (mm):                   |                          |
| Gross Weight (kg):             |                          |
| Barcode:                       | 5055369060849            |
| <b>Product Details</b>         |                          |
| Country of Origin:             | United Kingdom           |
| Fitting Instruction:           | Yes                      |
| Certification:                 | FSC: N/A CE: N/A         |
| Material Colour Reference:     | European White           |
| Product Material:              | Acrylic                  |
| Material Thickness:            | 2mm                      |
| Volume (Ltr):                  | N/A                      |
| Displaced Capacity:            | N/A                      |
| Leg Set Included:              | Not Applicable           |
| Waste Included:                | Not Applicable           |
| Drilled/Undrilled:             | Not Applicable           |
| Includes Grips:                | Not Applicable           |
| Embossed:                      | No                       |
| No of Tapholes:                | Not Applicable           |
| Anti-Slip:                     | Not Applicable           |
|                                |                          |