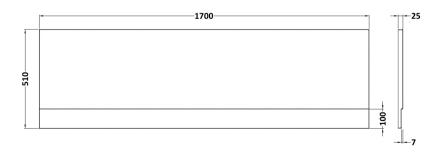

| <b>Product Dimensions</b>      |                          |
|--------------------------------|--------------------------|
| Length (mm):                   | 1700                     |
| Width (mm):                    | 510                      |
| Depth (mm):                    | 35                       |
| Nett Weight (kg):              | 1.8                      |
| <b>Packaging Dimensions</b>    |                          |
| Length (mm):                   | 1710                     |
| Width (mm):                    | 50                       |
| Depth (mm):                    | 510                      |
| Gross Weight (kg):             | 1.8                      |
| Packaging Data                 |                          |
| Box Colour:                    | Polybagged With End Caps |
| Box Qty:                       | 1                        |
| Label Size:                    | 100 x 50                 |
| Label Colour:                  | White Label              |
| Label Qty:                     | 1                        |
| <b>Outer Box Dimensions (I</b> | f Applicable)            |
| Length (mm):                   |                          |
| Width (mm):                    |                          |
| Height (mm):                   |                          |
| Gross Weight (kg):             |                          |
| Barcode:                       | 5055369060832            |
| <b>Product Details</b>         |                          |
| Country of Origin:             | United Kingdom           |
| Fitting Instruction:           | Yes                      |
| Certification:                 | FSC: N/A CE: N/A         |
| Material Colour Reference:     | European White           |
| Product Material:              | Acrylic                  |
| Material Thickness:            | 2mm                      |
| Volume (Ltr):                  | N/A                      |
| Displaced Capacity:            | N/A                      |
| Leg Set Included:              | Not Applicable           |
| Waste Included:                | Not Applicable           |
| Drilled/Undrilled:             | Not Applicable           |
| Includes Grips:                | Not Applicable           |
| Embossed:                      | No                       |
| No of Tapholes:                | Not Applicable           |
| Anti-Slip:                     | Not Applicable           |