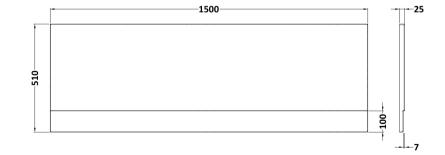

## TECHNICAL DATA SHEET

Sales Code: PAN138

| Product Dimensions             |                          |
|--------------------------------|--------------------------|
| Length (mm):                   | 1500                     |
| Width (mm):                    | 510                      |
| Depth (mm):                    | 35                       |
| Nett Weight (kg):              | 1.92                     |
| Packaging Dimensions           |                          |
| Length (mm):                   | 1500                     |
| Width (mm):                    | 510                      |
| Depth (mm):                    | 35                       |
| Gross Weight (kg):             | 1.92                     |
| Packaging Data                 |                          |
| Box Colour:                    | Polybagged With End Caps |
| Box Qty:                       | 1                        |
| Label Size:                    | 100 x 50                 |
| Label Colour:                  | White Label              |
| Label Qty:                     | 1                        |
| <b>Outer Box Dimensions (I</b> | f Applicable)            |
| Length (mm):                   |                          |
| Width (mm):                    |                          |
| Height (mm):                   |                          |
| Gross Weight (kg):             |                          |
| Barcode:                       | 5055369060818            |
| Product Details                |                          |
| Country of Origin:             | United Kingdom           |
| Fitting Instruction:           | Yes                      |
| Certification:                 | FSC: N/A CE: N/A         |
| Material Colour Reference:     | European White           |
| Product Material:              | Acrylic                  |
| Material Thickness:            | 2mm                      |
| Volume (Ltr):                  | N/A                      |
| Displaced Capacity:            | N/A                      |
| Leg Set Included:              | Not Applicable           |
| Waste Included:                | Not Applicable           |
| Drilled/Undrilled:             | Not Applicable           |
| Includes Grips:                | Not Applicable           |
| Embossed:                      | No                       |
| No of Tapholes:                | Not Applicable           |
| Anti-Slip:                     | Not Applicable           |
|                                |                          |