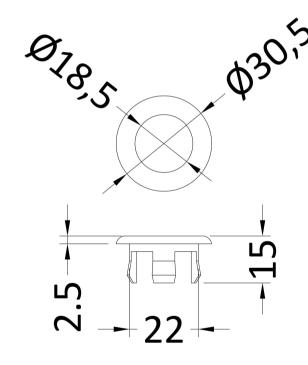

Sales Code: OVFL02 Description: Round Overflow Cover

| Product Dimensions                  |                |  |
|-------------------------------------|----------------|--|
| Length (mm):                        |                |  |
| Width (mm):                         |                |  |
| Height (mm):                        |                |  |
| Depth (mm):                         |                |  |
| Nett Weight (kg):                   | 0.2            |  |
| Packaging Dimensions                |                |  |
| Height (mm):                        | 30             |  |
| Width (mm):                         | 30             |  |
| Depth (mm):                         | 30             |  |
| Gross Weight (kg):                  | 0.2            |  |
| Packaging Data                      |                |  |
| Box Colour:                         |                |  |
| Box Qty:                            |                |  |
| Label Size:                         | X              |  |
| Label Colour:                       |                |  |
| Label Qty:                          |                |  |
| <b>Outer Box Dimensions (If App</b> | licable)       |  |
| Height (mm):                        |                |  |
| Width (mm):                         |                |  |
| Length (mm):                        |                |  |
| Depth (mm):                         |                |  |
| Gross Weight (kg):                  |                |  |
| Barcode:                            | 5056211893189  |  |
| <b>Product Details</b>              |                |  |
| Country of Origin:                  | China          |  |
| Fitting Instruction:                | No             |  |
| CE Certification:                   |                |  |
| Product Material:                   | Brass/ABS      |  |
| Heating Element Wattage:            | Not Applicable |  |
| Colour/Finish:                      | Black          |  |
| Product Diameter:                   |                |  |
| Connection Size:                    | N/A            |  |