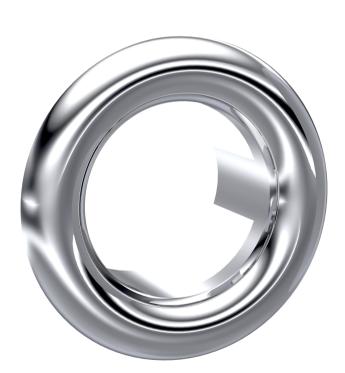

## TECHNICAL DATA SHEET

ROXOR

Sales Code: OVFL01

**Description:** Round Overflow Cover

| Product Dimensions           |                |  |
|------------------------------|----------------|--|
| Length (mm):                 |                |  |
| Width (mm):                  |                |  |
| Height (mm):                 |                |  |
| Depth (mm):                  |                |  |
| Nett Weight (kg):            | 0.2            |  |
| Packaging Dimensions         |                |  |
| Height (mm):                 | 30             |  |
| Width (mm):                  | 30             |  |
| Depth (mm):                  | 30             |  |
| Gross Weight (kg):           | 0.2            |  |
| Packaging Data               |                |  |
| Box Colour:                  |                |  |
| Box Qty:                     |                |  |
| Label Size:                  | X              |  |
| Label Colour:                |                |  |
| Label Qty:                   |                |  |
| Outer Box Dimensions (If App | olicable)      |  |
| Height (mm):                 |                |  |
| Width (mm):                  |                |  |
| Length (mm):                 |                |  |
| Depth (mm):                  |                |  |
| Gross Weight (kg):           |                |  |
| Barcode:                     | 5056211893172  |  |
| Product Details              |                |  |
| Country of Origin:           | China          |  |
| Fitting Instruction:         | No             |  |
| CE Certification:            |                |  |
| Product Material:            | Brass/ABS      |  |
| Heating Element Wattage:     | Not Applicable |  |
| Colour/Finish:               | Chrome         |  |
| Product Diameter:            |                |  |
| Connection Size:             | N/A            |  |
|                              |                |  |