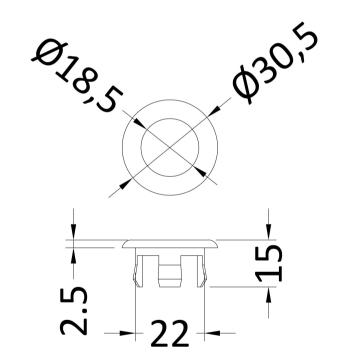

## TECHNICAL DATA SHEET

ROXOR

Sales Code: OVFL01

**Description:** Round Overflow Cover

| Product Dimensions           |                |  |
|------------------------------|----------------|--|
| Length (mm):                 |                |  |
| Width (mm):                  |                |  |
| Height (mm):                 |                |  |
| Depth (mm):                  |                |  |
| Nett Weight (kg):            | 0.2            |  |
| Packaging Dimensions         |                |  |
| Height (mm):                 | 30             |  |
| Width (mm):                  | 30             |  |
| Depth (mm):                  | 30             |  |
| Gross Weight (kg):           | 0.2            |  |
| Packaging Data               |                |  |
| Box Colour:                  |                |  |
| Box Qty:                     |                |  |
| Label Size:                  | X              |  |
| Label Colour:                |                |  |
| Label Qty:                   |                |  |
| Outer Box Dimensions (If App | olicable)      |  |
| Height (mm):                 |                |  |
| Width (mm):                  |                |  |
| Length (mm):                 |                |  |
| Depth (mm):                  |                |  |
| Gross Weight (kg):           |                |  |
| Barcode:                     | 5056211893172  |  |
| Product Details              |                |  |
| Country of Origin:           | China          |  |
| Fitting Instruction:         | No             |  |
| CE Certification:            |                |  |
| Product Material:            | Brass/ABS      |  |
| Heating Element Wattage:     | Not Applicable |  |
| Colour/Finish:               | Chrome         |  |
| Product Diameter:            |                |  |
| Connection Size:             | N/A            |  |
|                              |                |  |