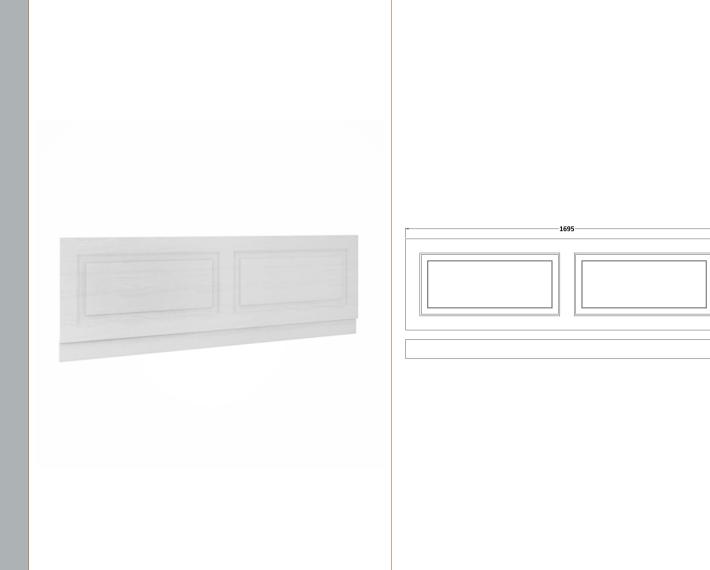

## ROXOR

Sales Code: OLP105 Description: 1700 Bath Front Panel

| <b>Product Dimensions</b>            |     |                              |
|--------------------------------------|-----|------------------------------|
| Height (mm):                         |     | 560                          |
| Width (mm):                          |     | 1695                         |
| Depth (mm):                          |     | 18                           |
| Nett Weight (kg):                    |     | 14                           |
| Packaging Dimensions                 |     |                              |
| Height (mm):                         |     | 1720                         |
| Width (mm):                          |     | 600                          |
| Depth (mm):                          |     | 30                           |
| Gross Weight (kg):                   |     | 14                           |
| Packaging Data                       |     |                              |
| Box Colour:                          |     | Brown Cardboard Box          |
| Box Qty:                             |     | 1                            |
| Label Size:                          |     | 140 x 20                     |
| Label Colour:                        |     | White Label                  |
| Label Qty:                           |     | 2                            |
| Outer Box Dimensions (If Applicable) |     |                              |
| Height (mm):                         |     |                              |
| Width (mm):                          |     |                              |
| Depth (mm):                          |     |                              |
| Gross Weight (kg):                   |     |                              |
| Barcode:                             |     | 5055275812952                |
| <b>Product Details</b>               |     |                              |
| Country of Origin:                   |     | United Kingdom               |
| Fitting Instruction:                 |     | Yes                          |
| Certification: F                     | SC: | Yes CE: N/A                  |
| Colour:                              |     | White Ash                    |
| Construction Method:                 |     | Screws Only                  |
| Construction Type:                   |     | Flat-Pack                    |
| Cabinet Finish:                      |     | Not Applicable               |
| Fascia Finish:                       |     | Mdf Vinyl Textured Woodgrain |
| Cabinet Thickness (mm):              |     |                              |
| Fascia Thickness (mm):               |     | 18                           |
| Drawer Included:                     |     | Not Applicable               |
| Drawer Type:                         |     | Not Applicable               |
| No of Shelves:                       |     | 0                            |
| Hinge Type:                          |     | Not Applicable               |
| Hinge Included:                      |     | Not Applicable               |
| Adjustable Legs:                     |     | No                           |
| Fixings Included:                    |     | No                           |
| Handle Style:                        |     | Not Applicable               |
| Handle Included:                     |     | Not Applicable               |
| Waste Shroud:                        |     | No                           |
| Handle Type:                         |     | Not Applicable               |