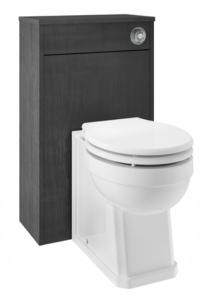

Sales Code: OLF441 Description: 500 W.C. Unit

| Product Dimensions      |                              |
|-------------------------|------------------------------|
| Height (mm):            | 852                          |
| Width (mm):             | 505                          |
| Depth (mm):             | 260                          |
| Nett Weight (kg):       | 16                           |
| Packaging Dimensions    |                              |
| Height (mm):            | 280                          |
| Width (mm):             | 520                          |
| Depth (mm):             | 895                          |
| Gross Weight (kg):      | 16                           |
| Packaging Data          |                              |
| Box Colour:             | Brown Cardboard Box          |
| Box Qty:                | 1                            |
| Label Size:             | 100 x 50                     |
| Label Colour:           | White Label                  |
| Label Qty:              | 2                            |
| Outer Box Dimensions (I | f Applicable)                |
| Height (mm):            |                              |
| Width (mm):             |                              |
| Depth (mm):             |                              |
| Gross Weight (kg):      |                              |
| Barcode:                | 5056211847472                |
| Product Details         |                              |
| Country of Origin:      | United Kingdom               |
| Fitting Instruction:    | Yes                          |
| Certification:          | FSC: Yes CE: N/A             |
| Colour:                 | Royal Grey                   |
| Construction Method:    | Cam & Wood Dowel             |
| Construction Type:      | Rigid                        |
| Cabinet Finish:         | MFC Textured Woodgrain       |
| Fascia Finish:          | Mdf Vinyl Textured Woodgrain |
| Cabinet Thickness (mm): | 18                           |
| Fascia Thickness (mm):  | 18                           |
| Drawer Included:        | No                           |
| Drawer Type:            | Not Applicable               |
| No of Shelves:          | 0                            |
| Hinge Type:             | Not Applicable               |
| Hinge Included:         | No                           |
| Adjustable Legs:        | No                           |
| Fixings Included:       | No                           |
| Handle Style:           | Not Applicable               |
| Handle Included:        | No                           |
| Waste Shroud:           | No                           |
| Handle Type:            | Not Applicable               |