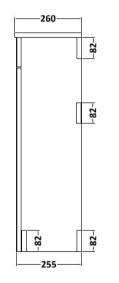

Sales Code: OLF441 Description: 500 W.C. Unit

| Product Dimensions      |                              |
|-------------------------|------------------------------|
| Height (mm):            | 852                          |
| Width (mm):             | 505                          |
| Depth (mm):             | 260                          |
| Nett Weight (kg):       | 16                           |
| Packaging Dimensions    |                              |
| Height (mm):            | 280                          |
| Width (mm):             | 520                          |
| Depth (mm):             | 895                          |
| Gross Weight (kg):      | 16                           |
| Packaging Data          |                              |
| Box Colour:             | Brown Cardboard Box          |
| Box Qty:                | 1                            |
| Label Size:             | 100 x 50                     |
| Label Colour:           | White Label                  |
| Label Qty:              | 2                            |
| Outer Box Dimensions (I | f Applicable)                |
| Height (mm):            |                              |
| Width (mm):             |                              |
| Depth (mm):             |                              |
| Gross Weight (kg):      |                              |
| Barcode:                | 5056211847472                |
| Product Details         |                              |
| Country of Origin:      | United Kingdom               |
| Fitting Instruction:    | Yes                          |
| Certification:          | FSC: Yes CE: N/A             |
| Colour:                 | Royal Grey                   |
| Construction Method:    | Cam & Wood Dowel             |
| Construction Type:      | Rigid                        |
| Cabinet Finish:         | MFC Textured Woodgrain       |
| Fascia Finish:          | Mdf Vinyl Textured Woodgrain |
| Cabinet Thickness (mm): | 18                           |
| Fascia Thickness (mm):  | 18                           |
| Drawer Included:        | No                           |
| Drawer Type:            | Not Applicable               |
| No of Shelves:          | 0                            |
| Hinge Type:             | Not Applicable               |
| Hinge Included:         | No                           |
| Adjustable Legs:        | No                           |
| Fixings Included:       | No                           |
| Handle Style:           | Not Applicable               |
| Handle Included:        | No                           |
| Waste Shroud:           | No                           |
| Handle Type:            | Not Applicable               |