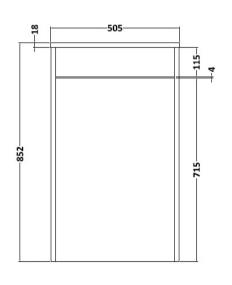

Sales Code: OLF441 Description: 500 W.C. Unit

| Product Dimensions      |                              |
|-------------------------|------------------------------|
| Height (mm):            | 852                          |
| Width (mm):             | 505                          |
| Depth (mm):             | 260                          |
| Nett Weight (kg):       | 16                           |
| Packaging Dimensions    |                              |
| Height (mm):            | 280                          |
| Width (mm):             | 520                          |
| Depth (mm):             | 895                          |
| Gross Weight (kg):      | 16                           |
| Packaging Data          |                              |
| Box Colour:             | Brown Cardboard Box          |
| Box Qty:                | 1                            |
| Label Size:             | 100 x 50                     |
| Label Colour:           | White Label                  |
| Label Qty:              | 2                            |
| Outer Box Dimensions (I | f Applicable)                |
| Height (mm):            |                              |
| Width (mm):             |                              |
| Depth (mm):             |                              |
| Gross Weight (kg):      |                              |
| Barcode:                | 5056211847472                |
| Product Details         |                              |
| Country of Origin:      | United Kingdom               |
| Fitting Instruction:    | Yes                          |
| Certification:          | FSC: Yes CE: N/A             |
| Colour:                 | Royal Grey                   |
| Construction Method:    | Cam & Wood Dowel             |
| Construction Type:      | Rigid                        |
| Cabinet Finish:         | MFC Textured Woodgrain       |
| Fascia Finish:          | Mdf Vinyl Textured Woodgrain |
| Cabinet Thickness (mm): | 18                           |
| Fascia Thickness (mm):  | 18                           |
| Drawer Included:        | No                           |
| Drawer Type:            | Not Applicable               |
| No of Shelves:          | 0                            |
| Hinge Type:             | Not Applicable               |
| Hinge Included:         | No                           |
| Adjustable Legs:        | No                           |
| Fixings Included:       | No                           |
| Handle Style:           | Not Applicable               |
| Handle Included:        | No                           |
| Waste Shroud:           | No                           |
| Handle Type:            | Not Applicable               |